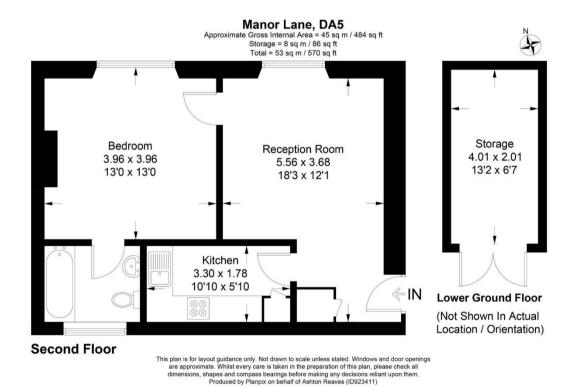

The Manor House, Manor Road, Bexley, Kent, DA5 Offers in excess of £235,000 Share of Freehold

## The Manor House, Manor Road, Bexley, Kent, DA5 Offers in excess of £235,000 Share of Freehold

Viewing Strictly by Appointment via Ashton Reeves

Contact
Ashton Reeves
67 Bexley High Street

Bexley Kent DA5 1AA