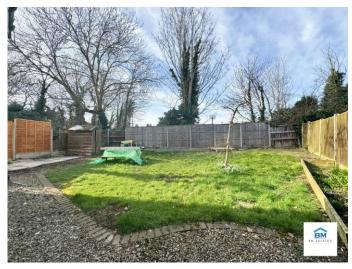

Externally, the property features a generously sized rear garden with a mix of lawn and patio areas, offering a great space for outdoor activities. The front of the property provides gated entry with a neatly maintained exterior.