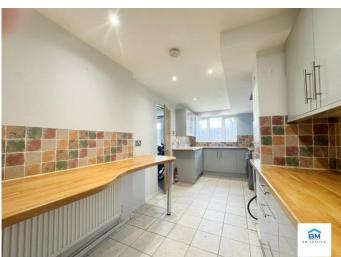

Upon entering, you are welcomed by a spacious hallway leading into a bright and airy lounge with ample natural light and a warm ambiance, perfect for relaxation. The ground floor also benefits from a large open-plan kitchen fitted with stylish units, tiled flooring, and plenty of countertop space. The kitchen extends into a dining area with garden access, making it ideal for family gatherings. Additionally, there is a ground-floor room that can be used as a fourth bedroom, a home office, or an additional reception area, offering flexible living arrangements.