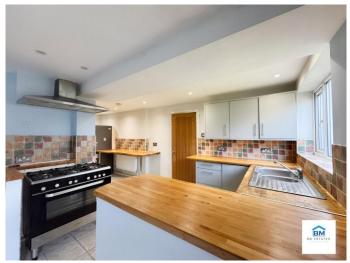

Upon entering, you are welcomed by a spacious hallway leading into a bright and airy lounge with ample natural light and a warm ambiance, perfect for relaxation. The ground floor also benefits from a large open-plan kitchen fitted with stylish units, tiled flooring, and plenty of countertop space. The kitchen extends into a dining area with garden access, making it ideal for family gatherings. Additionally, there is a ground-floor room that can be used as a fourth bedroom, a home office, or an additional reception area, offering flexible living arrangements.