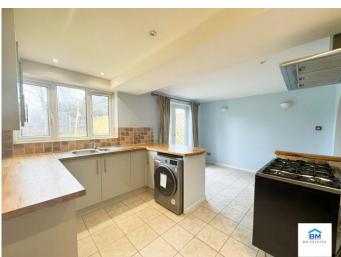

## £1,400 per month Monmouth Drive, Leicester, LE2

- Spacious Three/Four-Bedroom Home – Flexible living space with an additional ground-floor room that can be used as a bedroom or office.
- Bright and Airy Lounge Well-lit
   Three Bedrooms on the First reception area, offering a comfortable space for relaxation.
- Modern Open-Plan Kitchen Fitted with stylish units, tiled flooring, and ample countertop
- Ground Floor Versatility Includes a separate room that can function as a fourth bedroom, study, or additional reception area.
- Floor Well-proportioned rooms, including a master bedroom with an en-suite for added convenience. now through BM Estates.
- Contemporary Family Bathroom
- Features a modern design with a bathtub and shower.

Upon entering, you are welcomed by a spacious hallway leading into a bright and airy lounge with ample natural light and a warm ambiance, perfect for relaxation. The ground floor also benefits from a large open-plan kitchen fitted with stylish units, tiled flooring, and plenty of countertop space. The kitchen extends into a dining area with garden access, making it ideal for family gatherings. Additionally, there is a ground-floor room that can be used as a fourth bedroom, a home office, or an additional reception area, offering flexible living arrangements.