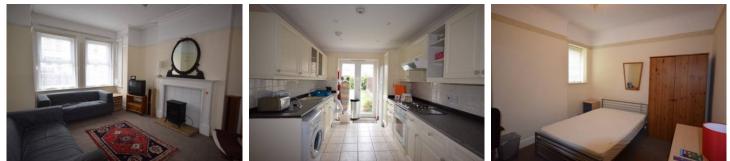

#### Lounge

Good size lounge with two 3x seater sofas, easy chair, bookcase, television stand.

#### **Kitchen**

Kitchen diner comprising matching modern wall and base units, washing machine, electric oven and hob, microwave and fridge/freezer. Table and bench seating.

#### Bedroom 3

3.90m x 2.60m (12'10" x 8'6")

First Floor - Double Bed with fitted mirrored wardrobe, bedside table, desk and chair.