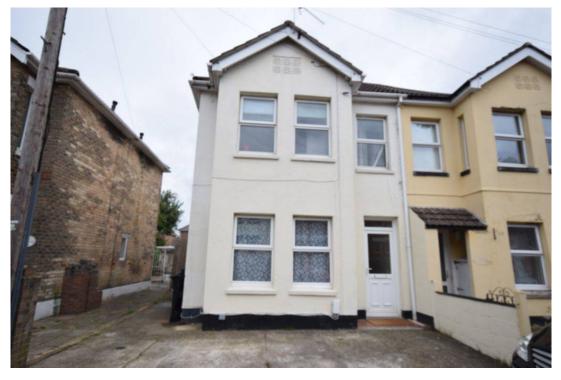

### Curzon Road, Springbourne, BH1

#### Exterior

Semi-detached house with off-road parking in front of property. Rear garden laid to lawn. Small paved area with table and 4 chairs.