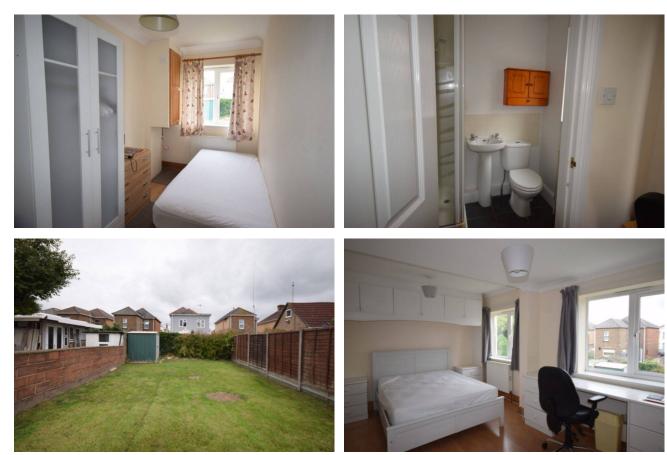

#### 3.60m x 1.70m (11'10" x 5'7")

Ground Floor - Single Bed, wardrobe, chest of drawers, desk and chair. - Ensuite includes shower cubicle, WC and wash hand basin

Deposit Total of: £340.00 Tenancy Start Date: 31<sup>st</sup> August 2019 Tenancy End Date: 30<sup>th</sup> July 2020 Contract Length: 11 months

#### Exterior

Semi-detached house with off-road parking in front of property. Rear garden laid to lawn. Small paved area with table and 4 chairs.

#### Bedroom 4

 $3.70m \times 2.40m (12'2" \times 7'10")$ First Floor - Double Bed with fitted mirrored wardrobe, bedside table, desk and chair.