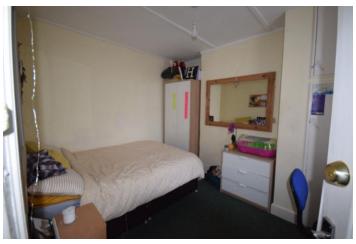

# **Bedroom 1**

9'0" x 11'3" (2.74m x 3.43m)

First floor bedroom with double bed, wardrobe, desk and chair.

#### Bedroom 3

8'9" x 11'3" (2.67m x 3.43m)

Second floor bedroom facing rear with a double bed, desk, chair, chest of drawers and wardrobe