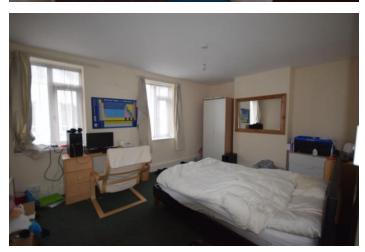

## **Bedroom 2**

14'0" x 11'5" (4.27m x 3.48m)

First floor bedroom flacing front with a double bed, w ardrobe, bedside table, desk and chair.

### **Bedroom 4**

15'4" x 15'4" (4.67m x 4.67m)

Second floor bedroom facing front with a double bed, w ardrobe, desk, chair and chest of draw ers.