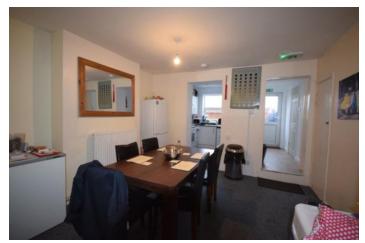

#### Lounge

22'10" x 11'0" (6.96m x 3.35m)

Lounge facing front. Tw o3-seater sofas, leads to open-plan dining area with table and chairs for four. Open plan with dining area and kitchen