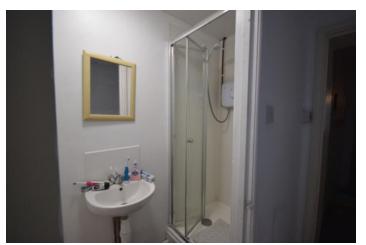

### Bathroom 1

First floor bathroom with bath with shower over, wc and wash hand basin, tiled floor.

#### Bathroom 2

Ground floor. Show er room with show er cubicle, WC and wash hand basin