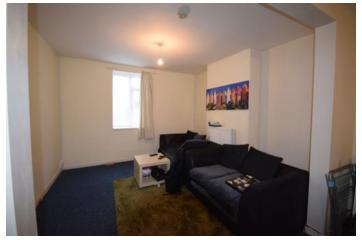

#### Lounge

22'10" x 11'0" (6.96m x 3.35m)

Lounge facing front. Tw o3-seater sofas, leads to open-plan dining area with table and chairs for four. Open plan with dining area and kitchen