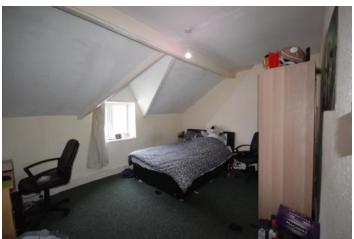

#### Bedroom 3

8'9" x 11'3" (2.67m x 3.43m)

Second floor bedroom facing rear with a double bed, desk, chair, chest of drawers and wardrobe

### **Bedroom 4**

15'4" x 15'4" (4.67m x 4.67m)

Second floor bedroom facing front with a double bed, w ardrobe, desk, chair and chest of draw ers.