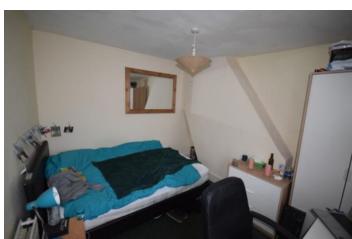

# **Bedroom 1**

9'0" x 11'3" (2.74m x 3.43m)

First floor bedroom with double bed, wardrobe, desk and chair.

## **Bedroom 2**

14'0" x 11'5" (4.27m x 3.48m)

First floor bedroom flacing front with a double bed, w ardrobe, bedside table, desk and chair.

#### Bedroom 3

8'9" x 11'3" (2.67m x 3.43m)

Second floor bedroom facing rear with a double bed, desk, chair, chest of drawers and wardrobe

### **Bedroom 4**

15'4" x 15'4" (4.67m x 4.67m)

Second floor bedroom facing front with a double bed, w ardrobe, desk, chair and chest of draw ers.