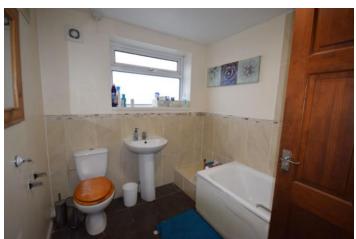

### Bathroom 1

First floor bathroom with bath with shower over, wc and wash hand basin, tiled floor.

#### Bathroom 2

Ground floor. Show er room with show er cubicle, WC and wash hand basin