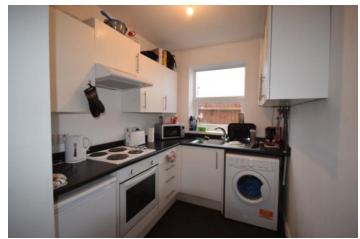

#### Kitchen

Modern fitted kitchen w ith w all and base units w ith a single sink and drainer. Washing machine, electric cooker, microw ave, fridge and freezer. Back door allow ing access to rear of property.