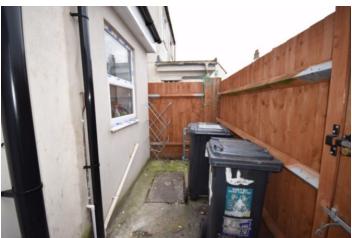

### **Outside Rear**

Access to the kitchen with rear door. Fenced area with gate for bike storage