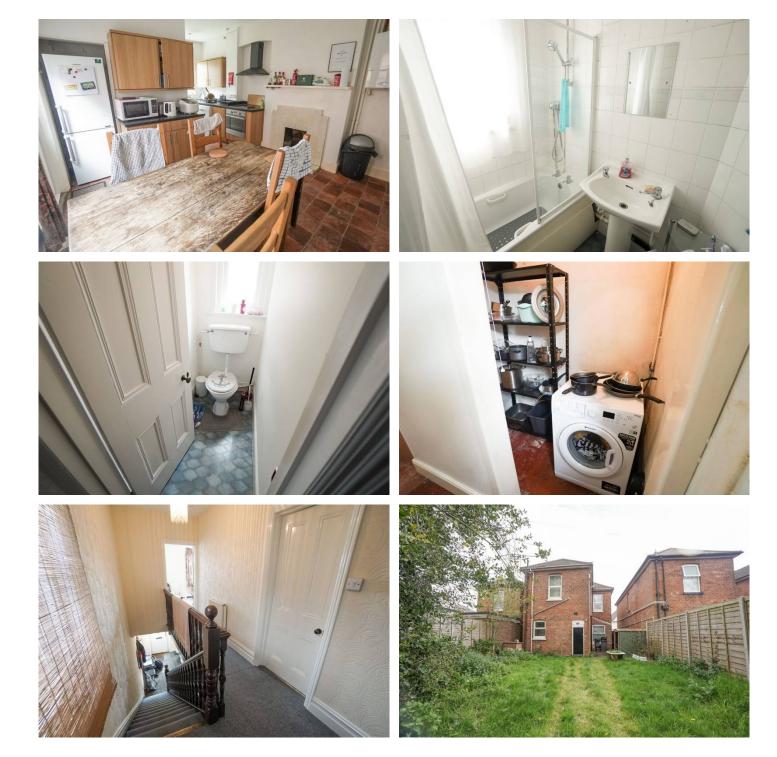

#### **Kitchen**

Modern matching wall and base units, vinyl floor, large dining table and chairs. Dishwasher, washing machine, microwave and fridge freezer with fitted oven and hob. Single stainless steel sink and drainer. Pantry cupboard where washing machine is located with extra shelving. Door to side access and garden

#### **Bathroom**

First floor bathroom, comprising bath with shower over, wash hand basin, vinyl floor.

#### Separate WC

Separate WC next to bathroom.

#### **Outside Rear**

Side access to front via gate, lawn, shed for bike storage.