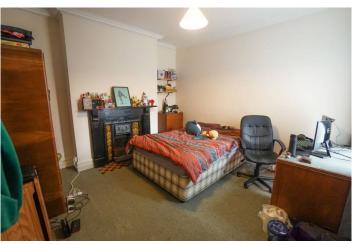

#### **Bedroom 1**

3.35m x 3.66m (10'12" x 12'0") Ground floor facing rear. Double bed, wardrobe, chest of drawers, desk and chair. Wall-mounted shelving.

#### 5.49m x 3.66m (18'0" x 12'0")

First floor facing front into bay window. Double bed, bedside table, wardrobe, chest of drawers, desk, chair, sofa and bookcase.

#### Bedroom 3

3.35m x 3.66m (10'12" x 12'0") First floor facing side. Double bed, two wardrobes, chest of drawers, desk and chair

#### Bedroom 4

3.66m x 2.74m (12'0" x 9'0") First floor facing rear. Double bed, bedside table, wardrobe, chest of drawers, desk, chair and sink unit.