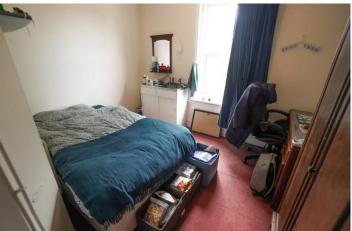

#### 5.49m x 3.66m (18'0" x 12'0")

First floor facing front into bay window. Double bed, bedside table, wardrobe, chest of drawers, desk, chair, sofa and bookcase.