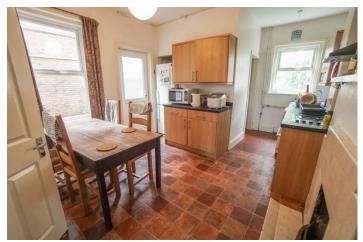

#### **Kitchen**

Modern matching wall and base units, vinyl floor, large dining table and chairs. Dishwasher, washing machine, microwave and fridge freezer with fitted oven and hob. Single stainless steel sink and drainer. Pantry cupboard where washing machine is located with extra shelving. Door to side access and garden