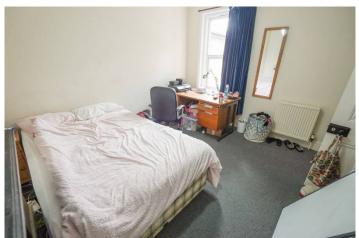

#### **Bedroom 1**

3.35m x 3.66m (10'12" x 12'0") Ground floor facing rear. Double bed, wardrobe, chest of drawers, desk and chair. Wall-mounted shelving.

#### 5.49m x 3.66m (18'0" x 12'0")

First floor facing front into bay window. Double bed, bedside table, wardrobe, chest of drawers, desk, chair, sofa and bookcase.

#### Bedroom 3

3.35m x 3.66m (10'12" x 12'0") First floor facing side. Double bed, two wardrobes, chest of drawers, desk and chair

#### Bedroom 4

3.66m x 2.74m (12'0" x 9'0") First floor facing rear. Double bed, bedside table, wardrobe, chest of drawers, desk, chair and sink unit.