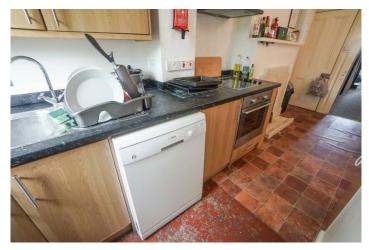

#### **Kitchen**

Modern matching wall and base units, vinyl floor, large dining table and chairs. Dishwasher, washing machine, microwave and fridge freezer with fitted oven and hob. Single stainless steel sink and drainer. Pantry cupboard where washing machine is located with extra shelving. Door to side access and garden