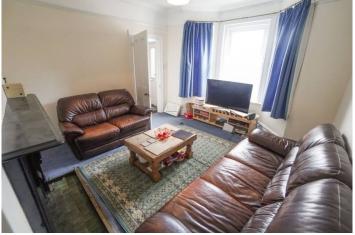

#### Lounge

3.66m x 3.66m (12'0" x 12'0") Lounge with two large sofas and a coffee table.

TV provided by landlord.