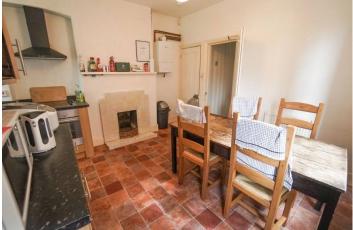

#### **Kitchen**

Modern matching wall and base units, vinyl floor, large dining table and chairs. Dishwasher, washing machine, microwave and fridge freezer with fitted oven and hob. Single stainless steel sink and drainer. Pantry cupboard where washing machine is located with extra shelving. Door to side access and garden