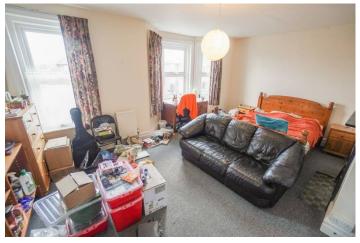

#### **Bedroom 1**

3.35m x 3.66m (10'12" x 12'0") Ground floor facing rear. Double bed, wardrobe, chest of drawers, desk and chair. Wall-mounted shelving.

#### 5.49m x 3.66m (18'0" x 12'0")

First floor facing front into bay window. Double bed, bedside table, wardrobe, chest of drawers, desk, chair, sofa and bookcase.

#### Bedroom 3

3.35m x 3.66m (10'12" x 12'0") First floor facing side. Double bed, two wardrobes, chest of drawers, desk and chair

#### Bedroom 4

3.66m x 2.74m (12'0" x 9'0") First floor facing rear. Double bed, bedside table, wardrobe, chest of drawers, desk, chair and sink unit.