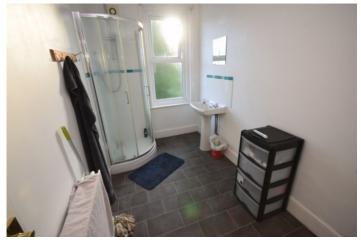

#### **Bathroom 2**

First facing the front. Shower room with shower cubicle, mains shower, wash basin and storage cupboard.