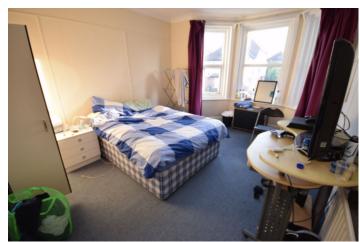

#### **Bedroom 1**

13'0" x 12'0" (3.96m x 3.66m)

Ground floor facing the front. Double bed, wardrobe, chest of drawers, desk and chair.

#### **Bedroom 3**

15'0" x 11'0" (4.57m x 3.35m)

First floor facing the rear. Double bed, wardrobe, desk, chair and wash basin.