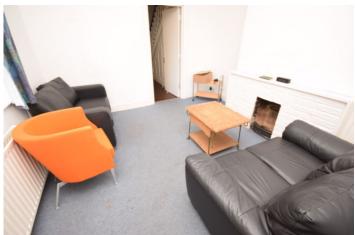

Double bed, built in wardrobe, chest of drawers, desk and chair.

#### **Bedroom 3**

15'0" x 11'0" (4.57m x 3.35m)

First floor facing the rear. Double bed, wardrobe, desk, chair and wash basin.

#### **Bedroom 4**

11'0" x 10'0" (3.35m x 3.05m)

First floor facing the side. Double bed, wardrobe, chest of drawers, desk, chair and wash basin.

#### **Bedroom 5**

11'0" x 10'0" (3.35m x 3.05m)

First floor facing the front. Double bed, wardrobe, chest of drawers, desk and chair.

#### Bathroom 1

First floor facing the rear. Bath, wc and wash basin

#### **Bathroom 2**

First facing the front. Shower room with shower cubicle, mains shower, wash basin and storage cupboard.

#### **Outside front**

Laid to hard standing with space for 2 cars.

#### **Outside rear**

Small lawn area.



























#### **Directions**

#### Location



### VIEWING BY APPOINTMENT WITH AGENTS LETTINGSBU LettingsBU,Melbury House,1-3 Oxford Road,Bournemouth,Dorset,BH8 8ES T: 01202 961678 E: lettingsBU@bournemouth.ac.uk

www.lettingsbu.com

General: While we endeavour to make our sales particulars fair, accurate and reliable, they are only a general guide to the property and, accordingly, if there is any point which is of

particular importance to you, please contact the office and we will be pleased to check the position for you, especially if you are contemplating travelling some distance to view the property.

Measurements: These approximate room sizes are only intended as general guidance. You must verify the dimensions carefully before ordering carpets or any built-in furniture. Ser