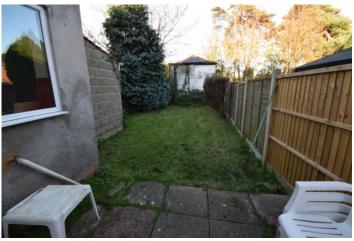

#### **Outside rear**

Small lawn area.

#### **Outside front**

Laid to hard standing with space for 2 cars.