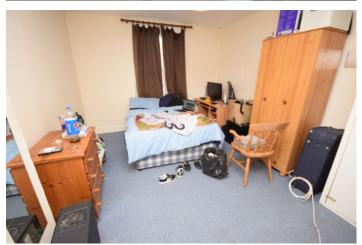

#### **Bedroom 2**

11'0" x 10'0" (3.35m x 3.05m)

Ground floor facing the rear. Double bed, built in wardrobe, chest of drawers, desk and chair.

#### **Bedroom 4**

11'0" x 10'0" (3.35m x 3.05m)

First floor facing the side. Double bed, wardrobe, chest of drawers, desk, chair and wash basin.

#### **Bedroom 5**

11'0" x 10'0" (3.35m x 3.05m)

First floor facing the front. Double bed, wardrobe, chest of drawers, desk and chair.