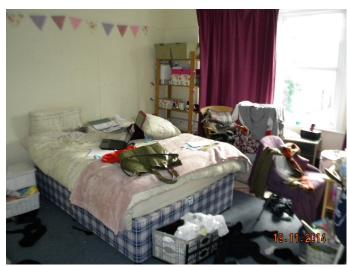

#### **Bedroom 3**

15'0" x 11'0" (4.57m x 3.35m)

First floor facing the rear. Double bed, wardrobe, desk, chair and wash basin.

#### **Bedroom 4**

11'0" x 10'0" (3.35m x 3.05m)

First floor facing the side. Double bed, wardrobe, chest of drawers, desk, chair and wash basin.