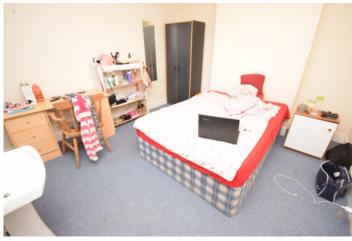

#### **Bedroom 2**

11'0" x 10'0" (3.35m x 3.05m)

Ground floor facing the rear. Double bed, built in wardrobe, chest of drawers, desk and chair.

#### **Bedroom 4**

11'0" x 10'0" (3.35m x 3.05m)

First floor facing the side. Double bed, wardrobe, chest of drawers, desk, chair and wash basin.

#### **Bedroom 5**

11'0" x 10'0" (3.35m x 3.05m)

First floor facing the front. Double bed, wardrobe, chest of drawers, desk and chair.