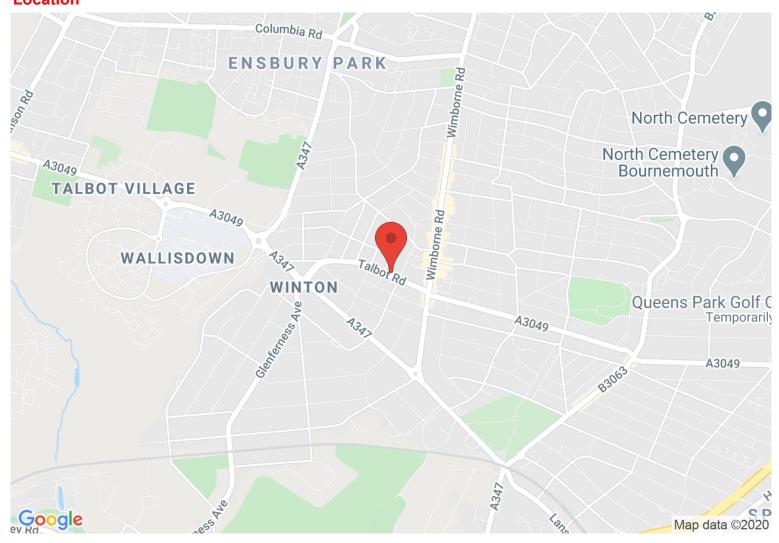

and chair.

#### **Bedroom 3**

15'0" x 11'0" (4.57m x 3.35m)

First floor facing the rear. Double bed, wardrobe, desk, chair and wash basin.

#### **Bedroom 4**

11'0" x 10'0" (3.35m x 3.05m)

First floor facing the side. Double bed, wardrobe, chest of drawers, desk, chair and wash basin.

#### **Bedroom 5**

11'0" x 10'0" (3.35m x 3.05m)

First floor facing the front. Double bed, wardrobe, chest of drawers, desk and chair.

#### Bathroom 1

First floor facing the rear. Bath, wc and wash basin

#### **Bathroom 2**

First facing the front. Shower room with shower cubicle, mains shower, wash basin and storage cupboard.

#### **Outside front**

Laid to hard standing with space for 2 cars.

#### **Outside rear**

Small lawn area.



























#### **Directions**

#### Location



### VIEWING BY APPOINTMENT WITH AGENTS LETTINGSBU LettingsBU,Melbury House,1-3 Oxford Road,Bournemouth,Dorset,BH8 8ES T: 01202 961678 E: lettingsBU@bournemouth.ac.uk

www.lettingsbu.com

General: While we endeavour to make our sales particulars fair, accurate and reliable, they are only a general guide to the property and, accordingly, if there is any point which is of

particular importance to you, please contact the office and we will be pleased to check the position for you, especially if you are contemplating travelling some distance to view the property.

Measurements: These approximate room sizes are only intended as general guidance. You must verify the dimensions carefully before ordering carpets or any built-in furniture. Services: Please note we have not tested the services or