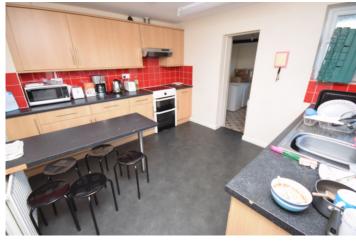

#### **Kitchen**

Good sized kitchen with ample wall and base units. Stainless steel single sink and drainer. Door leading to side of property and garden. Archway to utility room.