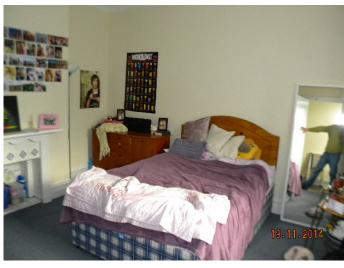

#### **Bedroom 1**

13'0" x 12'0" (3.96m x 3.66m)

Ground floor facing the front. Double bed, wardrobe, chest of drawers, desk and chair.

#### **Bedroom 2**

11'0" x 10'0" (3.35m x 3.05m)

Ground floor facing the rear. Double bed, built in wardrobe, chest of drawers, desk and chair.

#### **Bedroom 5**

11'0" x 10'0" (3.35m x 3.05m)

First floor facing the front. Double bed, wardrobe, chest of drawers, desk and chair.