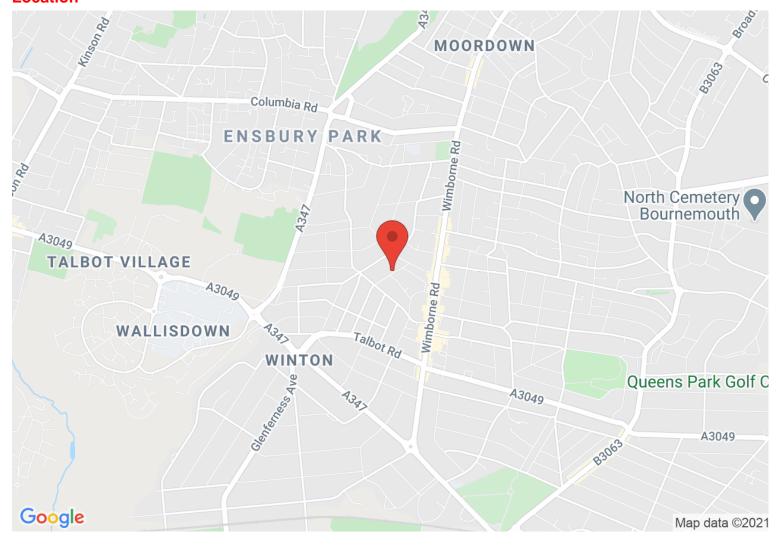

Double bed, wardrobe, desk, chair and chest of drawers

#### Bedroom 2

2.44m x 2.54m (8'0" x 8'4") First floor facing side. Single bed, wardrobe on landing, desk,chair and chest of drawers

### Bedroom 3

3.69m x 2.55m (12'1" x 8'4") First floor facing rear. Double bed, wardrobe, and chest of drawers

## Bedroom 4

4.16m x 3.32m (13'8" x 10'11") First floor facing front. Double bed, triple wardrobe, desk and chair, chest of drawers

### **Bathroom 1**

Ground floor bathroom with mains shower over bath, wash hand basin. mirrored cabinet

#### Separate WC ground floor, WC

Exterior - Front Front- paved area

#### **Exterior - Rear**

Rear - Patio area leading to grassed garden. covered area for Bike storage and washing line. table and chairs

























# Directions Location



#### VIEWING BY APPOINTMENT WITH AGENTS LETTINGSBU

LettingsBU,Melbury House,1-3 Oxford Road,Bournemouth,Dorset,BH8 8ES T: 01202 961678 E: lettingsBU@bournemouth.ac.uk W: www.lettingsbu.com

General: While we endeavour to make our sales particulars fair, accurate and reliable, they are only a general guide to the property and, accordingly, if there is any point which is of particular importance to you, please contact the office and we will be pleased to check the position for you, especially if you are contemplating travelling some distance to view the property.

Measurements: These approximate room sizes are only intended as general guidance. You must verify the dimensions carefully before ordering carpets or any built-in furniture. Services: Please note we have not tested the services