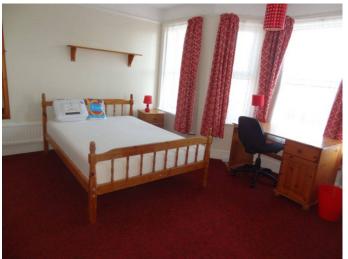

#### **Bedroom 1**

4.01m x 2.93m (13'2" x 9'7")

Ground floor . Double bed, wardrobe, desk, chair and chest of drawers