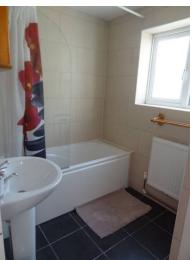

### **Bathroom 1**

Ground floor bathroom with mains shower over bath, wash hand basin. mirrored cabinet