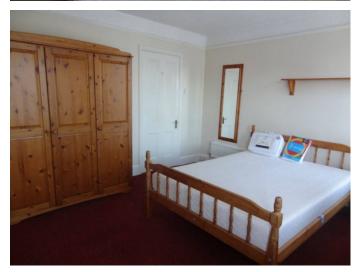

## Bedroom 4

4.16m x 3.32m (13'8" x 10'11") First floor facing front. Double bed, triple wardrobe, desk and chair, chest of drawers