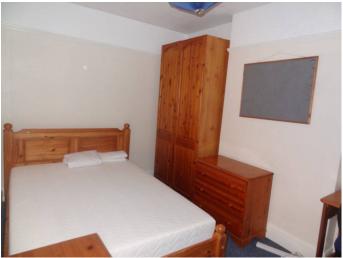

### Bedroom 3

3.69m x 2.55m (12'1" x 8'4") First floor facing rear. Double bed, wardrobe, and chest of drawers

## Bedroom 4

4.16m x 3.32m (13'8" x 10'11") First floor facing front. Double bed, triple wardrobe, desk and chair, chest of drawers