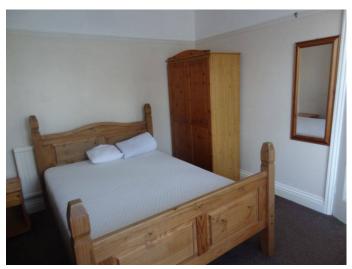

### Bedroom 3

3.69m x 2.55m (12'1" x 8'4") First floor facing rear. Double bed, wardrobe, and chest of drawers