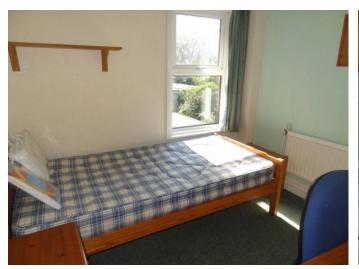

#### Bedroom 2

2.44m x 2.54m (8'0" x 8'4") First floor facing side. Single bed, wardrobe on landing, desk,chair and chest of drawers