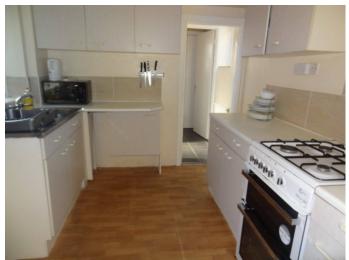

#### **Kitchen**

fitted kitchen with wall and base units, vinyl floor. 4 ring electric hob, double oven, 2x fridge/freezer, washing machine, tumble dryer. Breakfast bar