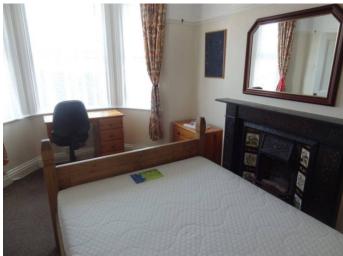

#### **Bedroom 1**

4.01m x 2.93m (13'2" x 9'7")

Ground floor . Double bed, wardrobe, desk, chair and chest of drawers