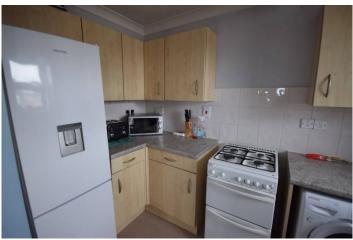

#### **Kitchen**

Fully fitted kitchen with matching wall and base units, vinyl flooring, part-tiled walls. Sink with draining board, gas cooker comprising 4-ring gas hob and gas oven, fridge/freezer including ice-maker, washing machine. Microwave, toaster & kettle included. New gas combi boiler.