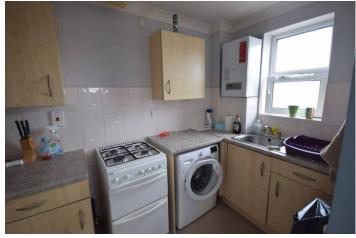

#### **Kitchen**

Fully fitted kitchen with matching wall and base units, vinyl flooring, part-tiled walls. Sink with draining board, gas cooker comprising 4-ring gas hob and gas oven, fridge/freezer including ice-maker, washing machine. Microwave, toaster & kettle included. New gas combi boiler.