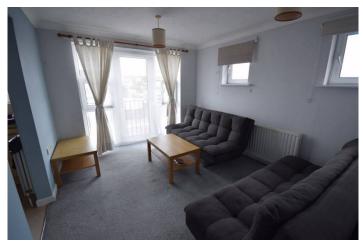

#### Lounge

#### 3.55m x 3.18m (11'8" x 10'5")

Lounge furnished with 2x 3-seater sofas, coffee table, small TV table. Double patio doors give way to Juliet balcony. Archway access to kitchen.