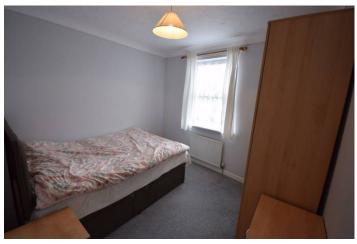

#### Bedroom 1

2.95m x 2.77m (9'8" x 9'1") Facing front. Double bed, wardrobe, chest of drawers, bedside table. Access to additional storage cupboard with hanging rail.

#### Bedroom 2

2.98m x 2.05m (9'9" x 6'9") Facing front. Double bed, wardrobe. (Bed can convert to be single day bed)