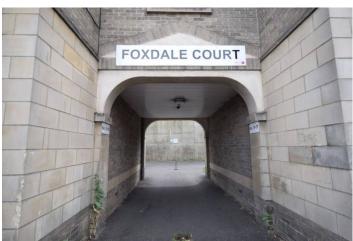

### Foxdale Court, Terrace Road, Town Centre, BH2

#### Exterior

Access through archway, front door at rear of building. Entryphone access. Communal bins at rear of property. No parking.