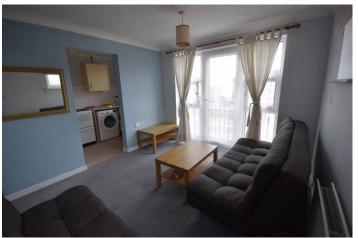

#### 3.55m x 3.18m (11'8" x 10'5")

Lounge furnished with 2x 3-seater sofas, coffee table, small TV table. Double patio doors give way to Juliet balcony. Archway access to kitchen.