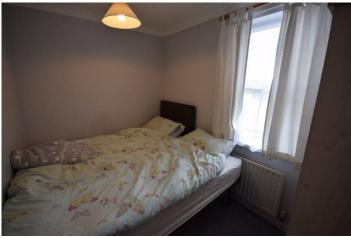

#### Bedroom 1

2.95m x 2.77m (9'8" x 9'1") Facing front. Double bed, wardrobe, chest of drawers, bedside table. Access to additional storage cupboard with hanging rail.

#### Bedroom 2

2.98m x 2.05m (9'9" x 6'9") Facing front. Double bed, wardrobe. (Bed can convert to be single day bed)