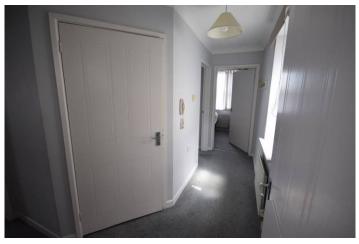

#### Hallway

Main door enters into communal hallway with stairs to main apartment entrance. Entry into porch area, door into main hallway. Access doors to all rooms. Entryphone on wall, coat hooks on wall, large storage cupboard.