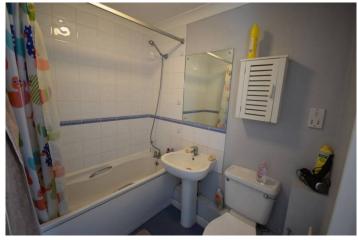

#### **Bathroom**

Bathroom suite comprising bath with shower over (mains), wash hand basin, toilet. Heated towel rail. Tiled walls and vinyl flooring.