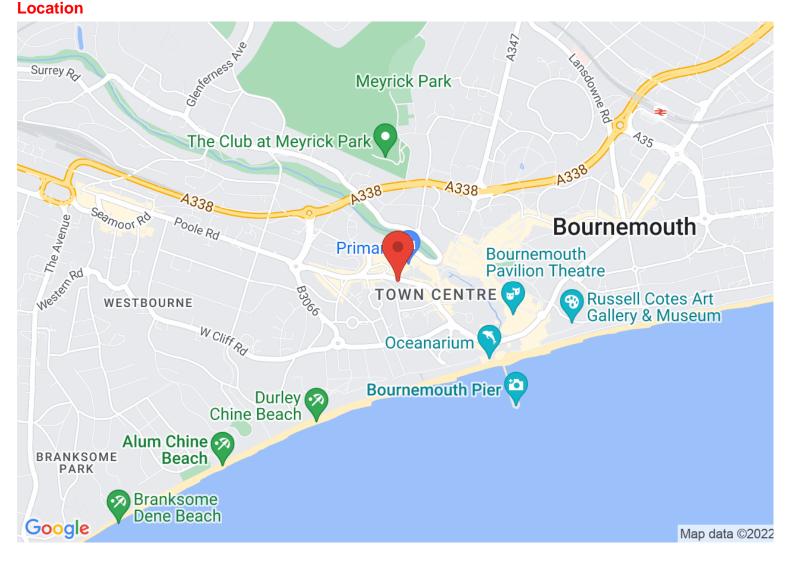

to kitchen.

#### **Kitchen**

Fully fitted kitchen with matching wall and base units, vinyl flooring, part-tiled walls. Sink with draining board, gas cooker comprising 4-ring gas hob and gas oven, fridge/freezer including ice-maker, washing machine. Microwave, toaster & kettle included. New gas combi boiler.



#### Bedroom 1

2.95m x 2.77m (9'8" x 9'1") Facing front. Double bed, wardrobe, chest of drawers, bedside table. Access to additional storage cupboard with hanging rail.

#### Bedroom 2

2.98m x 2.05m (9'9" x 6'9") Facing front. Double bed, wardrobe. (Bed can convert to be single day bed)

#### **Bathroom**

Bathroom suite comprising bath with shower over (mains), wash hand basin, toilet. Heated towel rail. Tiled walls and vinyl flooring.



























### Directions



#### VIEWING BY APPOINTMENT WITH AGENTS LETTINGSBU

LettingsBU,Poole House, Talbot Campus,Fern Barrow,Poole,Dorset,BH12 5BB T: 01202 961678 E: lettingsBU@bournemouth.ac.uk W: www.lettingsbu.com

General: While we endeavour to make our sales particulars fair, accurate and reliable, they are only a general guide to the property and, accordingly, if there is any point which is of particular importance to you, please contact the office and we will be pleased to check the position for you, especially if you are contemplating travelling some distance to view the property.

Measurements: These approximate room sizes are only intended as general guidance. You must verify the dimensions carefully before ordering carpets or any built-in furniture. Services: Please note we have not tested the servi