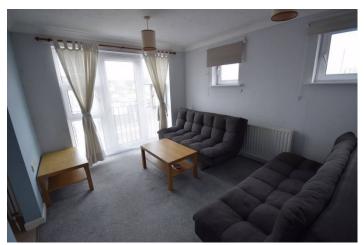

#### Lounge

#### 3.55m x 3.18m (11'8" x 10'5")

Lounge furnished with 2x 3-seater sofas, coffee table, small TV table. Double patio doors give way to Juliet balcony. Archway access to kitchen.