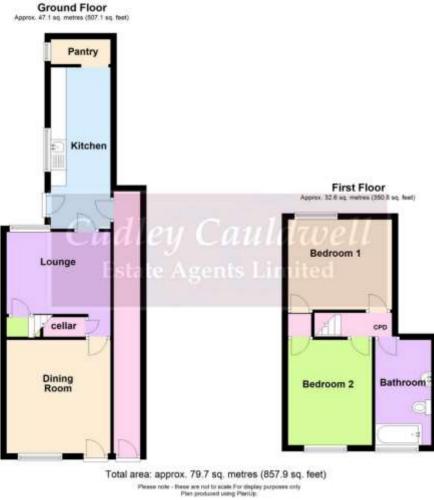

#### **GROUND FLOOR**

**Dining Room** 11'3" x 12'12" (3.43m x 3.96m)

Lounge 12'12" x 11'2" (3.96m x 3.40m)

**Kitchen** 17'4" x 6'5" (5.28m x 1.96m)

## FIRST FLOOR

**Bedroom One** 12'10" x 11'3" (3.91m x 3.43m)

**Bedroom Two** 11'9" x 11'3" (3.58m x 3.43m)

**Bathroom** 11'1" x 5'10" (3.38m x 1.78m)

## OUTSIDE

#### To The Rear

Private rear garden. Paved seating area. Lawn. Various shrubs and bedding plants.

#### **To The Front**

Private parking space is located to the front. There is an alleyway which gives you access into the kitchen.