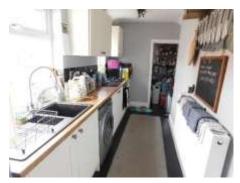

#### **GROUND FLOOR**

**Dining Room** 11'3" x 12'12" (3.43m x 3.96m)

Lounge 12'12" x 11'2" (3.96m x 3.40m)

**Kitchen** 17'4" x 6'5" (5.28m x 1.96m)