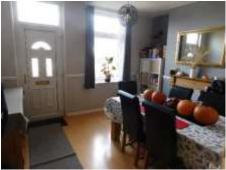

#### **GROUND FLOOR**

**Dining Room** 11'3" x 12'12" (3.43m x 3.96m)

Lounge 12'12" x 11'2" (3.96m x 3.40m)

**Kitchen** 17'4" x 6'5" (5.28m x 1.96m)