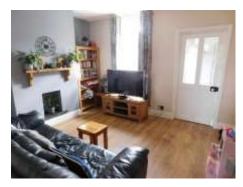

#### **GROUND FLOOR**

**Dining Room** 11'3" x 12'12" (3.43m x 3.96m)

Lounge 12'12" x 11'2" (3.96m x 3.40m)

**Kitchen** 17'4" x 6'5" (5.28m x 1.96m)