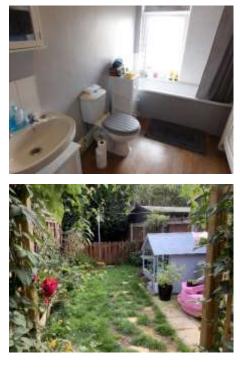

## FIRST FLOOR

**Bedroom One** 12'10" x 11'3" (3.91m x 3.43m)

**Bedroom Two** 11'9" x 11'3" (3.58m x 3.43m)

**Bathroom** 11'1" x 5'10" (3.38m x 1.78m)

#### To The Rear

Private rear garden. Paved seating area. Lawn. Various shrubs and bedding plants.