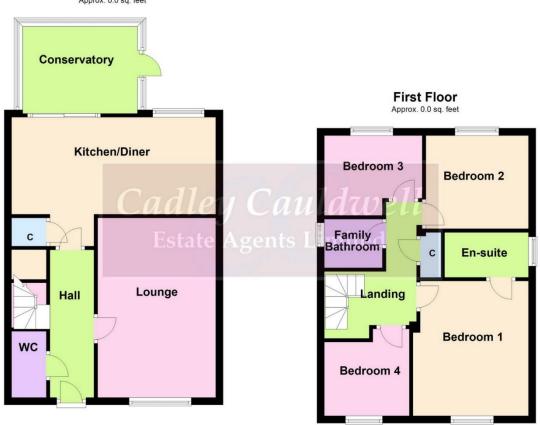

# **GROUND FLOOR**

#### **FIRST FLOOR**

# **Ground Floor**

Approx. 0.0 sq. feet

Total area: approx. 0.0 sq. feet

Please note - these are not to scale.For display purposes only Plan produced using PlanUp.