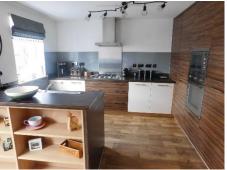

19TS

#### **Directions**

Follow SATNAV for DE11 9TS

#### **IMPORTANT INFORMATION**

Mortgage Advice available in this office

# **GROUND FLOOR**

#### Hallway

# **Kitchen Diner**

19'2" x 11'6" (5.84m x 3.51m)

#### Lounge

17'2" x 11'2" (5.23m x 3.40m)

#### Cloakroom

7'0" x 3'6" (2.13m x 1.07m)

### Conservatory

9'3" x 8'1" (2.82m x 2.46m)

#### **FIRST FLOOR**

#### Bedroom 1

12'7" x 10'3" (3.84m x 3.12m)

#### En-suite

7'0" x 4'11" (2.13m x 1.50m)

#### **Bedroom 2**

11'0" x 9'4" (3.35m x 2.84m)

#### **Bedroom 3**

9'8" x 8'3" (2.95m x 2.51m)

#### **Bedroom 4**

8'8" x 7'8" (2.64m x 2.34m)

#### **Family Bathroom**

6'4" x 6'2" (1.93m x 1.88m)

### FRONT

Side Access Gate, access to single Garage

# Single Garage

### REAR

Patio, Low maintenance garden, summer house



















# **Ground Floor**

Approx. 0.0 sq. feet



Total area: approx. 0.0 sq. feet

Please note - these are not to scale.For display purposes only Plan produced using PlanUp.

# Viewing by appointment only with Cadley Cauldwell, 19, High Street, Swadlincote, DE11 8JE

General: While we endeavour to make our sales particulars fair, accurate and reliable, they are only a general guide to the property and, accordingly, if there is any point which is of particular importance to you, please contact the office and we will be pleased to check the position for you, especially if you are contemplating travelling some distance to view the property. Measurements: These approximate room sizes are only intended as general guidance. You must verify the dimensions carefully before ordering carpets