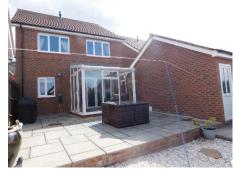

### Conservatory

9'3" x 8'1" (2.82m x 2.46m)

### REAR

Patio, Low maintenance garden, summer house