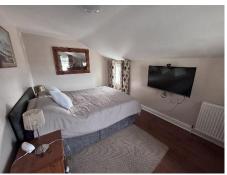

### Bedroom 1

3.02m x 4.24m (9'11" x 13'11")

### Bedroom 2

2.74m x 4.55m (9' x 14'11")

### **Bedroom 3**

2.13m x 2.41m (7' x 7'11")