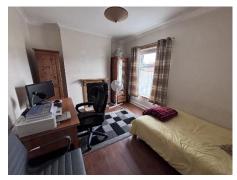

### Bedroom 1

3.02m x 4.24m (9'11" x 13'11")

### Bedroom 2

2.74m x 4.55m (9' x 14'11")

### **Bedroom 3**

2.13m x 2.41m (7' x 7'11")