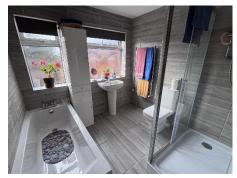

### **Bathroom**

3.35m x 2.41m (11' x 7'11")

New bathroom was fitted in 2023. Bath with separate shower.