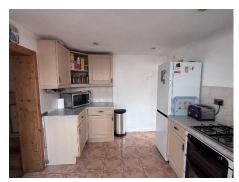

tact our office for more information.

### Lounge/Diner

6.40m x 4.27m (21' x 14')

Max measurements.

The lounge benefits from a gas cylinder fire, there is access to cellar.

### Kitcher

2.72m x 4.27m (8'11" x 14')

### **Bathroom**

3.35m x 2.41m (11' x 7'11")

New bathroom was fitted in 2023. Bath with separate shower.

### Cellar

2.11m x 3.05m (6'11" x 10')

### **FIRST FLOOR**

### Bedroom 1

3.02m x 4.24m (9'11" x 13'11")

### Bedroom 2

2.74m x 4.55m (9' x 14'11")

### **Bedroom 3**

2.13m x 2.41m (7' x 7'11")

### wc

0.89m x 1.52m (2'11" x 5')

### To the side

Parking for 1 vehicle, access to rear garden.

### To the rear

Private enclosed south facing rear garden. Covered patio area suitable for entertaining, low maintenance path leading to a lawned area at the end.

















# Basement Cellar Cellar Bedroom 2 Landing Bedroom 1

Viewing by appointment only with Cadley Cauldwell, 19, High Street, Swadlincote, DE11 8JE

General: While we endeavour to make our sales particulars fair, accurate and reliable, they are only a general guide to the property and, accordingly, if there is any point which is of particular importance to you, please contact the office and we will be pleased to check the position for you, especially if you are contemplating travelling some distance to view the property. Measurements: These approximate room sizes are only intended as general guidance. You must verify the dimensions carefully before ordering carpets or any built-in furniture. Services: Please note we have not tested the services or any of the equipment or appliances in