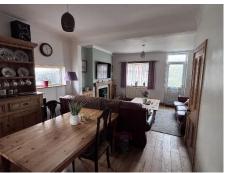

### Lounge/Diner

6.40m x 4.27m (21' x 14')

Max measurements.

The lounge benefits from a gas cylinder fire, there is access to cellar.