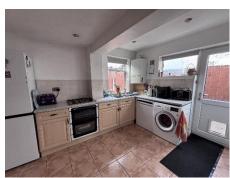

ontact our office for more information.

### Lounge/Diner

6.40m x 4.27m (21' x 14')

Max measurements.

The lounge benefits from a gas cylinder fire, there is access to cellar.

### Kitcher

2.72m x 4.27m (8'11" x 14')

### **Bathroom**

3.35m x 2.41m (11' x 7'11")

New bathroom was fitted in 2023. Bath with separate shower.

### Cellar

2.11m x 3.05m (6'11" x 10')

### **FIRST FLOOR**

### Bedroom 1

3.02m x 4.24m (9'11" x 13'11")

### Bedroom 2

2.74m x 4.55m (9' x 14'11")

### **Bedroom 3**

2.13m x 2.41m (7' x 7'11")

### wc

0.89m x 1.52m (2'11" x 5')

### To the side

Parking for 1 vehicle, access to rear garden.

### To the rear

Private enclosed south facing rear garden. Covered patio area suitable for entertaining, low maintenance path leading to a lawned area at the end.

















# Basement Cellar Cellar Bedroom 2 Landing Bedroom 1

Viewing by appointment only with Cadley Cauldwell, 19, High Street, Swadlincote, DE11 8JE

General: While we endeavour to make our sales particulars fair, accurate and reliable, they are only a general guide to the property and, accordingly, if there is any point which is of particular importance to you, please contact the office and we will be pleased to check the position for you, especially if you are contemplating travelling some distance to view the property. Measurements: These approximate room sizes are only intended as general guidance. You must verify the dimensions carefully before ordering carpets or any built-in furniture. Services: Please note we have not tested the services or any of the equipment or appliances i