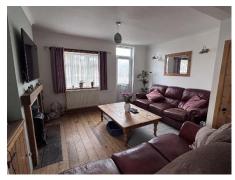

### Lounge/Diner

6.40m x 4.27m (21' x 14')

Max measurements.

The lounge benefits from a gas cylinder fire, there is access to cellar.