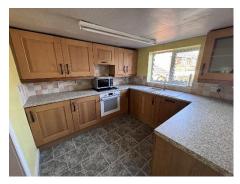

**Kitchen** 2.74m x 2.69m (9' x 8'10") Built in fridge/freezer, washer/dryer and dishwasher.

**Sunroom** 2.41m x 1.88m (7'11" x 6'2")