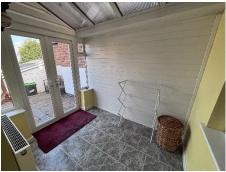

**Kitchen** 2.74m x 2.69m (9' x 8'10") Built in fridge/freezer, washer/dryer and dishwasher.

**Sunroom** 2.41m x 1.88m (7'11" x 6'2")