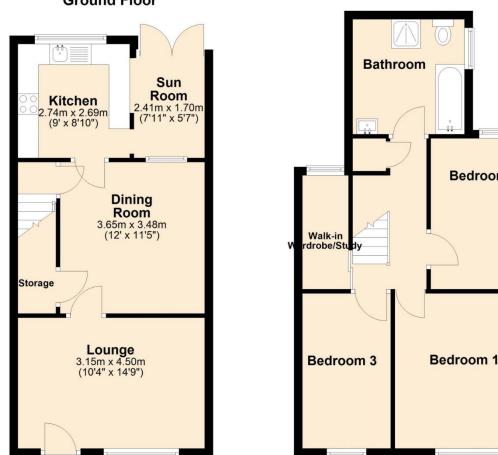

## Mount Road, Castle Gresley, DE11

Directions DE11 9ES

IMPORTANT INFORMATION

Mortgage advice available, please ask our office for more information.

**Lounge** 3.76m x 4.50m (12'4" x 14'9")

**Dining room** 3.66m x 3.48m (12' x 11'5")

**Kitchen** 2.74m x 2.69m (9' x 8'10") Built in fridge/freezer, washer/dryer and dishwasher.

**Sunroom** 2.41m x 1.88m (7'11" x 6'2")

#### FIRST FLOOR

**Bedroom 1** 3.73m x 3.38m (12'3" x 11'1")

**Bedroom 2** 3.63m x 2.62m (11'11" x 8'7")

**Bedroom 3** 3.73m x 2.13m (12'3" x 7')

**Study/Walk-in wardrobe** 2.74m x 0.97m (9' x 3'2")

**Bathroom** 2.77m x 2.74m (9'1" x 9') with separate shower and bath.

#### To the front

Paved with space for one vehicle. Access to rear via side entry.

#### To the rear

Enclosed rear garden with patio areas, lawn with mature borders. Outside toilet and storage. Access to the front via side entry.

**Bedroom 2** 

#### **First Floor**

### **Ground Floor**