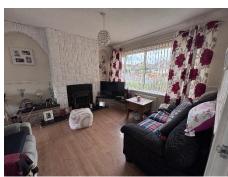

#### Lounge

10'7" x 10'11" (3.23m x 3.33m)

**Dining area** 8'5" x 7'11" (2.57m x 2.41m)