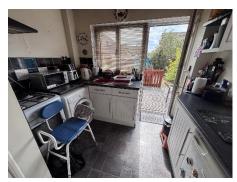

11 0NL

#### **IMPORTANT INFORMATION**

Mortgage advice available, please ask in office for more details.

#### **Entrance hall**

10'9" x 5'11" (3.28m x 1.80m)

#### Lounge

10'7" x 10'11" (3.23m x 3.33m)

**Dining area** 8'5" x 7'11" (2.57m x 2.41m)

#### Kitchen

8'6" x 8'11" (2.59m x 2.72m)

#### FIRST FLOOR

#### **Bedroom 1**

9'7" x 10'10" (2.92m x 3.30m)

9'1" x 9'9" (2.77m x 2.97m) Fitted wardrobes

#### Bedroom 3

6'0" x 7'0" (1.83m x 2.13m)

#### **Shower room**

5'8" x 6'1" (1.73m x 1.85m)

#### To the Front

Driveway for 1 vehicle further space located behind the double gate leading to the rear of the property. Lawn area.

#### To the Rear

Decked area, low maintenance gravel and paved areas with mature borders. Side access to front with space for additional parking.

















### **Ground Floor**



### **First Floor**



## Viewing by appointment only with Cadley Cauldwell, 19, High Street, Swadlincote, DE11 8JE

General: While we endeavour to make our sales particulars fair, accurate and reliable, they are only a general guide to the property and, accordingly, if there is any point which is of particular importance to you, please contact the office and we will be pleased to check the position for you, especially if you are contemplating travelling some distance to view the property. Measurements: These approximate room sizes are only intended as general guidance. You must verify the dimensions carefully before ordering carpets or any built-in furniture. Services: Please note we have not tested the services or any of the equipment or appliances in this