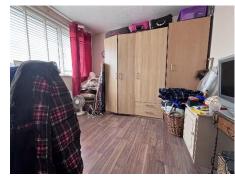

#### **Bedroom 1**

9'7" x 10'10" (2.92m x 3.30m)

9'1" x 9'9" (2.77m x 2.97m) Fitted wardrobes