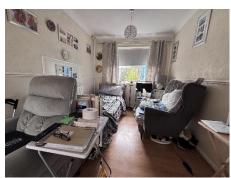

#### Lounge

10'7" x 10'11" (3.23m x 3.33m)

**Dining area** 8'5" x 7'11" (2.57m x 2.41m)