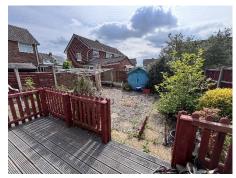

#### To the Rear

Decked area, low maintenance gravel and paved areas with mature borders. Side access to front with space for additional parking.