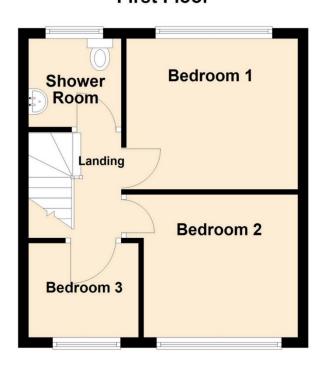

#### FIRST FLOOR

#### **Bedroom 1**

9'7" x 10'10" (2.92m x 3.30m)

9'1" x 9'9" (2.77m x 2.97m) Fitted wardrobes

#### Bedroom 3

6'0" x 7'0" (1.83m x 2.13m)

#### **Shower room**

5'8" x 6'1" (1.73m x 1.85m)

### **First Floor**