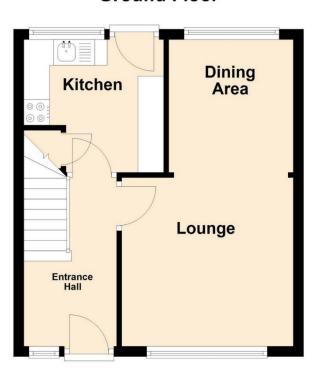

#### **Entrance hall**

10'9" x 5'11" (3.28m x 1.80m)

#### Lounge

10'7" x 10'11" (3.23m x 3.33m)

**Dining area** 8'5" x 7'11" (2.57m x 2.41m)

#### Kitchen

8'6" x 8'11" (2.59m x 2.72m)

### **Ground Floor**