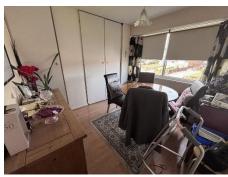

#### Lounge

10'7" x 10'11" (3.23m x 3.33m)

**Dining area** 8'5" x 7'11" (2.57m x 2.41m)