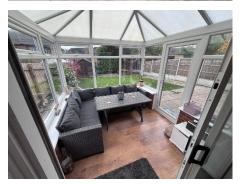

#### **Guest Cloakroom**

**Kitchen** 13'2" x 8'9" (4.01m x 2.67m)

**Dining Room** 10'4" x 9'0" (3.15m x 2.74m)

**Conservatory** 9'6" x 9'2" (2.90m x 2.79m)

**Lounge** 14'9" x 13'2" (4.50m x 4.01m)

**Integral Garage** 16'2" x 7'10" (4.93m x 2.39m)