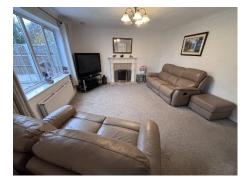

#### **Guest Cloakroom**

**Kitchen** 13'2" x 8'9" (4.01m x 2.67m)

**Dining Room** 10'4" x 9'0" (3.15m x 2.74m)

**Conservatory** 9'6" x 9'2" (2.90m x 2.79m)

**Lounge** 14'9" x 13'2" (4.50m x 4.01m)

**Integral Garage** 16'2" x 7'10" (4.93m x 2.39m)