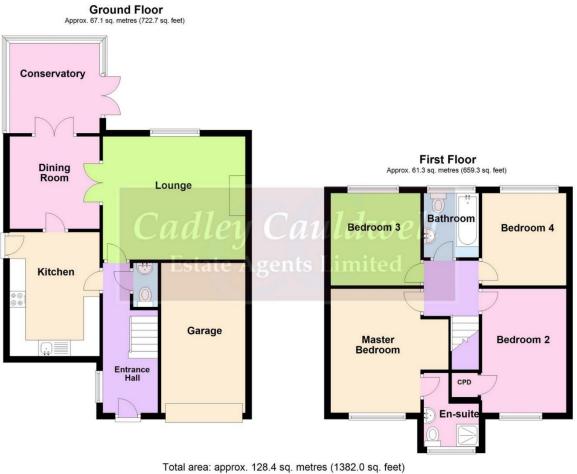

#### **GROUND FLOOR**

**Entrance Hall** 15'5" x 5'8" (4.70m x 1.73m)

#### **Guest Cloakroom**

**Kitchen** 13'2" x 8'9" (4.01m x 2.67m)

**Dining Room** 10'4" x 9'0" (3.15m x 2.74m)

**Conservatory** 9'6" x 9'2" (2.90m x 2.79m)

**Lounge** 14'9" x 13'2" (4.50m x 4.01m)

**Integral Garage** 16'2" x 7'10" (4.93m x 2.39m)

#### FIRST FLOOR

**Master Bedroom** 13'2" x 9'7" (4.01m x 2.92m)

**En-Suite** 6'1" x 6'1" (1.85m x 1.85m)

**Bedroom Two** 13'0" x 8'6" (3.96m x 2.59m)

Bedroom Three 9'10" x 8'10" (3.00m x 2.69m)

**Bedroom Four** 9'9" x 8'6" (2.97m x 2.59m)

**Bathroom** 6'2" x 5'10" (1.88m x 1.78m)

#### **To The Front**

Private parking for two vehicles, potential for more. Lawn. Various Shrubs. Weather Porch.

Please note - these are not to scale.For display purposes only Plan produced using PlanUp.