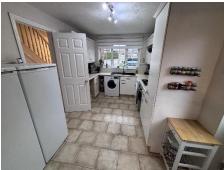

#### **Guest Cloakroom**

**Kitchen** 13'2" x 8'9" (4.01m x 2.67m)

**Dining Room** 10'4" x 9'0" (3.15m x 2.74m)

**Conservatory** 9'6" x 9'2" (2.90m x 2.79m)

**Lounge** 14'9" x 13'2" (4.50m x 4.01m)

**Integral Garage** 16'2" x 7'10" (4.93m x 2.39m)