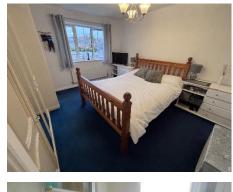

#### FIRST FLOOR

**Master Bedroom** 13'2" x 9'7" (4.01m x 2.92m)

**En-Suite** 6'1" x 6'1" (1.85m x 1.85m)

**Bedroom Two** 13'0" x 8'6" (3.96m x 2.59m)

Bedroom Three 9'10" x 8'10" (3.00m x 2.69m)

**Bedroom Four** 9'9" x 8'6" (2.97m x 2.59m)