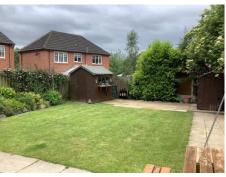

#### To The Rear

 $\ensuremath{\mathsf{Private}}$  rear garden. Paved seating area. Lawn. Various shrubs and bedding plants. Access to the front via the side.

#### **To The Front**

Private parking for two vehicles, potential for more. Lawn. Various Shrubs. Weather Porch.

Please note - these are not to scale.For display purposes only Plan produced using PlanUp.