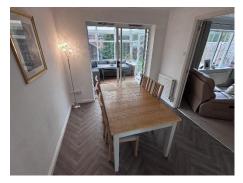

#### **Guest Cloakroom**

**Kitchen** 13'2" x 8'9" (4.01m x 2.67m)

**Dining Room** 10'4" x 9'0" (3.15m x 2.74m)

**Conservatory** 9'6" x 9'2" (2.90m x 2.79m)

**Lounge** 14'9" x 13'2" (4.50m x 4.01m)

**Integral Garage** 16'2" x 7'10" (4.93m x 2.39m)