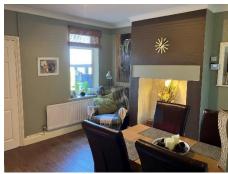

# **Reception Room 2 / Dining Room**

11'7" x 12'6" (3.53m x 3.81m)

Doorway to under-stairs cupboard leading down to small cellar area (4'7" x 6'4").