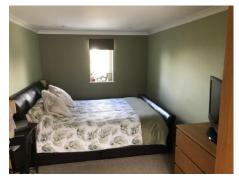

#### **Bedroom 1**

16'11" x 8'7" (5.16m x 2.62m)

#### **Bedroom 2**

11'0" x 12'5" (3.35m x 3.78m)

#### **Bedroom 3**

8'8" x 9'2" (2.64m x 2.79m)