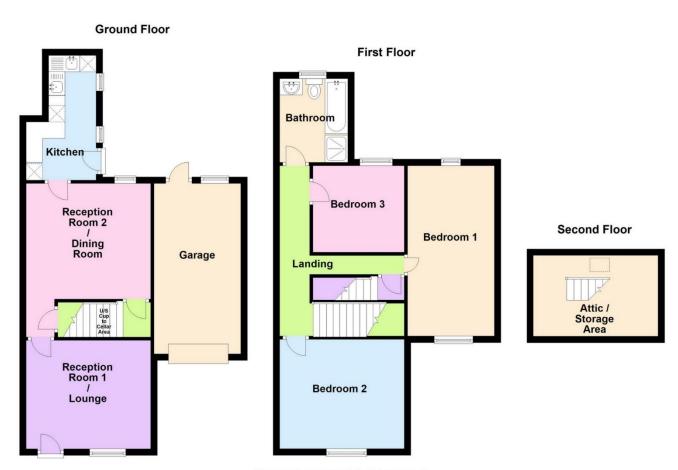

The property has two spacious reception rooms, fitted kitchen, three roomy bedrooms plus attic room, bathroom, mature enclosed rear garden ideal for entertaining, single integral garage.

Gas central heating and double glazing.

# Reception Room 1 / Lounge

10'11" x 12'5" (3.33m x 3.78m)

# **Reception Room 2 / Dining Room**

11'7" x 12'6" (3.53m x 3.81m)

Doorway to under-stairs cupboard leading down to small cellar area (4'7" x 6'4").

#### **Kitchen**

17'0" x 7'0" (5.18m x 2.13m)

Measurements shown are a maximum.

#### **Bedroom 1**

16'11" x 8'7" (5.16m x 2.62m)

#### **Bedroom 2**

11'0" x 12'5" (3.35m x 3.78m)

#### **Bedroom 3**

8'8" x 9'2" (2.64m x 2.79m)

#### **Bathroom**

8'5" x 6'10" (2.57m x 2.08m)

# **Attic Storage Area**

14'7" x 11'7" (4.45m x 3.53m)

# Garage

17'1" x 8'8" (5.21m x 2.64m)

Integral garage with up-and-over door, power and light, door to rear garden area.

Please note - these are not to scale.For display purposes only Plan produced using PlanUp.