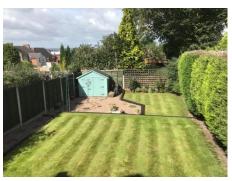

# To the Rear

Enclosed rear garden, paved patio / seating area with covered pergola, steps down to lower area, laid mainly to lawn with sleeper edgings, decorative gravel pathways, feature fishpond, miscellaneous shrubs and planting.