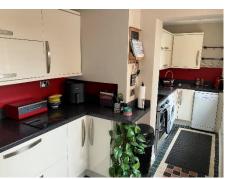

#### **Kitchen**

17'0" x 7'0" (5.18m x 2.13m)

Measurements shown are a maximum.