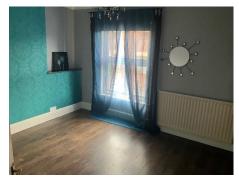

# Reception Room 1 / Lounge

10'11" x 12'5" (3.33m x 3.78m)

# **Reception Room 2 / Dining Room**

11'7" x 12'6" (3.53m x 3.81m)

Doorway to under-stairs cupboard leading down to small cellar area (4'7" x 6'4").