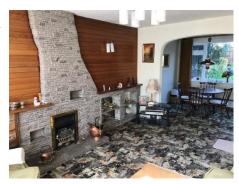

### **Lounge Area**

15'4" x 11'5" (4.67m x 3.48m)

### **Dining Area**

8'5" x 9'5" (2.57m x 2.87m)