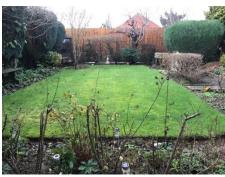

### To the Rear

Enclosed rear garden, paved patio/seating area, low retaining wall with two steps to raised garden area comprising lawn bordered with mature shrubs / trees and miscellaneous planting, greenhouse, gated side access to front of property.