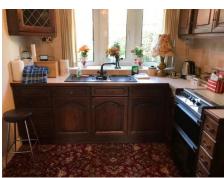

### **Kitchen**

8'5" x 8'5" (2.57m x 2.57m)

### **Pantry**

3'7" x 2'5" (1.09m x 0.74m)