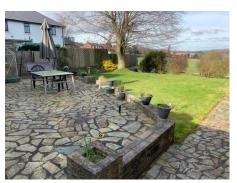

#### To the Rear

Enclosed rear garden, decorative paved patio / seating area bordered with miscellaneous planting and mature shrubs and trees, low block-built retaining wall with slope to side leading to further patio / seating area, wooden summerhouse, greenhouse.