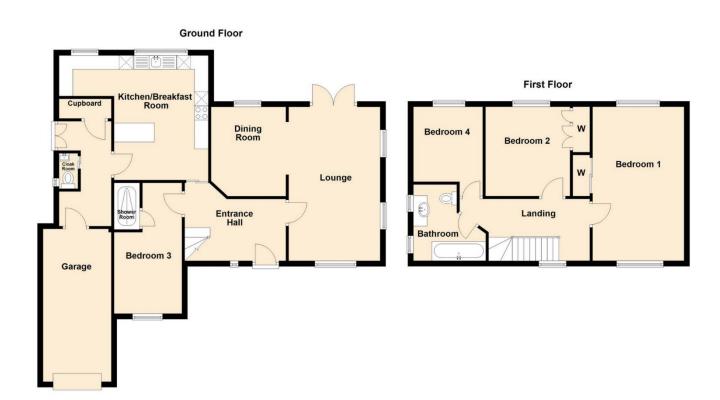

# **GROUND FLOOR**

#### **Entrance Hall**

7'5" x 12'1" (2.26m x 3.68m)

# Lounge

5.61m x 3.33m (18'5" x 10'11")

# **Dining Area**

10'8" x 8'11" (3.25m x 2.72m)

### **Breakfast Kitchen**

14'10" x 17'10" (4.52m x 5.44m)

#### **Rear Porch**

3.84m x 1.83m (12'7" x 6')

Measurements shown are a maximum.

#### **Guest Cloakroom**

4'11" x 2'7" (1.50m x 0.79m)

#### Garage

18'2" x 8'2" (5.54m x 2.49m)

#### **Bedroom Three**

15'8" x 8'1" (4.78m x 2.46m)

# **En-Suite Shower**

5'11" x 3'5" (1.80m x 1.04m)

# **FIRST FLOOR**

# **Bedroom One**

5.61m x 3.33m (18'5" x 10'11")

Measurements shown exclude wardrobe depth.

# **Bedroom Two**

10'8" x 10'1" (3.25m x 3.07m)

Measurements shown exclude wardrobe depth.

# **Bedroom Four**

8'11" x 8'3" (2.72m x 2.51m)

Measurements exclude door recess.

# **Bathroom**

2.77m x 2.49m (9'1" x 8'2")

Measurements shown are a maximum.