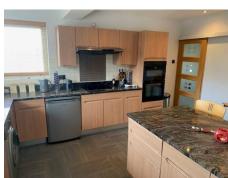

.33m (18'5" x 10'11")

# **Dining Area**

10'8" x 8'11" (3.25m x 2.72m)

### **Breakfast Kitchen**

14'10" x 17'10" (4.52m x 5.44m)

#### **Rear Porch**

3.84m x 1.83m (12'7" x 6')

Measurements shown are a maximum.

#### **Guest Cloakroom**

4'11" x 2'7" (1.50m x 0.79m)

#### Garage

18'2" x 8'2" (5.54m x 2.49m)

#### **Bedroom Three**

15'8" x 8'1" (4.78m x 2.46m)

# **En-Suite Shower**

5'11" x 3'5" (1.80m x 1.04m)

# **FIRST FLOOR**

# **Bedroom One**

5.61m x 3.33m (18'5" x 10'11")

Measurements shown exclude wardrobe depth.

# **Bedroom Two**

10'8" x 10'1" (3.25m x 3.07m)

Measurements shown exclude wardrobe depth.

# **Bedroom Four**

8'11" x 8'3" (2.72m x 2.51m)

Measurements exclude door recess.

# **Bathroom**

2.77m x 2.49m (9'1" x 8'2")

Measurements shown are a maximum.











#### To the Front

Driveway providing off-street parking and leading to garage, low block-built retaining wall with lawned area, mature trees and planting with stunning views over open countryside. Pathway and gated access to each side of property (further lawn with views to one side) leading to rear.

#### To the Rear

Enclosed rear garden, decorative paved patio / seating area bordered with miscellaneous planting and mature shrubs and trees, low block-built retaining wall with slope to side leading to further patio / seating area, wooden summerhouse, greenhouse.











Viewing by appointment only with Cadley Cauldwell, 19, High Street, Swadlincote, DE11 8JE

General: While we endeavour to make our sales particulars fair, accurate and reliable, they are only a general guide to t