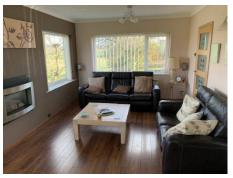

x 3.33m (18'5" x 10'11")

# **Dining Area**

10'8" x 8'11" (3.25m x 2.72m)

### **Breakfast Kitchen**

14'10" x 17'10" (4.52m x 5.44m)

#### **Rear Porch**

3.84m x 1.83m (12'7" x 6')

Measurements shown are a maximum.

#### **Guest Cloakroom**

4'11" x 2'7" (1.50m x 0.79m)

#### Garage

18'2" x 8'2" (5.54m x 2.49m)

#### **Bedroom Three**

15'8" x 8'1" (4.78m x 2.46m)

# **En-Suite Shower**

5'11" x 3'5" (1.80m x 1.04m)

# **FIRST FLOOR**

# **Bedroom One**

5.61m x 3.33m (18'5" x 10'11")

Measurements shown exclude wardrobe depth.

# **Bedroom Two**

10'8" x 10'1" (3.25m x 3.07m)

Measurements shown exclude wardrobe depth.

# **Bedroom Four**

8'11" x 8'3" (2.72m x 2.51m)

Measurements exclude door recess.

# **Bathroom**

2.77m x 2.49m (9'1" x 8'2")

Measurements shown are a maximum.











#### To the Front

Driveway providing off-street parking and leading to garage, low block-built retaining wall with lawned area, mature trees and planting with stunning views over open countryside. Pathway and gated access to each side of property (further lawn with views to one side) leading to rear.

#### To the Rear

Enclosed rear garden, decorative paved patio / seating area bordered with miscellaneous planting and mature shrubs and trees, low block-built retaining wall with slope to side leading to further patio / seating area, wooden summerhouse, greenhouse.











Viewing by appointment only with Cadley Cauldwell, 19, High Street, Swadlincote, DE11 8JE

General: While we endeavour to make our sales particulars fair, accurate and reliable, they are only a general guide