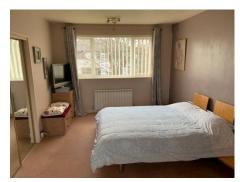

# **Bedroom One**

5.61m x 3.33m (18'5" x 10'11")

Measurements shown exclude wardrobe depth.

# Lounge

5.61m x 3.33m (18'5" x 10'11")