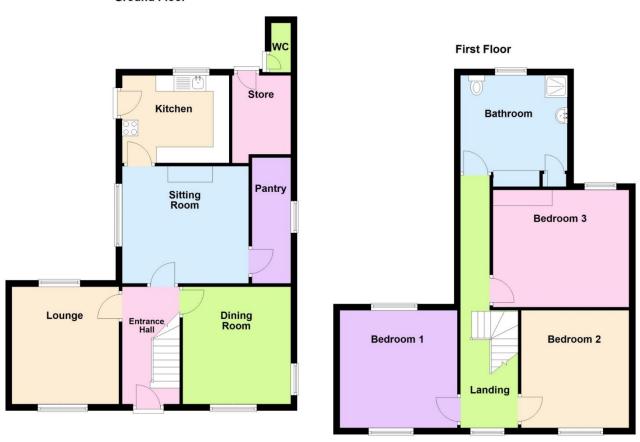

### **Entrance hall**

3.68m x 1.80m (12'1" x 5'11") Understairs storage.

### Lounge

3.68m x 3.38m (12'1" x 11'1") Dual aspect, with electric fire.

### **Dining room**

3.68m x 3.38m (12'1" x 11'1")

# Sitting room

3.68m x 3.96m (12'1" x 13') With gas fire

### Kitchen

2.74m x 3.35m (9' x 11')

# **Pantry**

3.96m x 1.22m (13' x 4')

# **FIRST FLOOR**

### **Bedroom 1**

3.68m x 3.66m (12'1" x 12') Dual aspect.

# **Bedroom 2**

3.68m x 3.38m (12'1" x 11'1")

### **Bedroom 3**

 $3.68m \times 4.29m (12'1" \times 14'1")$  with fitted wardrobe

# Bathroom

2.46m x 3.35m (8'1" x 11')

### **Ground Floor**

Please note - these are not to scale.For display purposes only Plan produced using PlanUp.