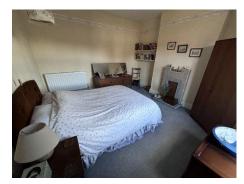

### **Bedroom 1**

3.68m x 3.66m (12'1" x 12') Dual aspect.

# **Bedroom 2**

3.68m x 3.38m (12'1" x 11'1")

### **Bedroom 3**

 $3.68m \times 4.29m (12'1" \times 14'1")$  with fitted wardrobe