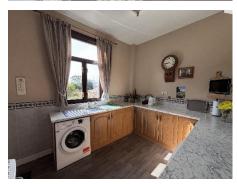

electric fire.

### **Dining room**

3.68m x 3.38m (12'1" x 11'1")

# Sitting room

3.68m x 3.96m (12'1" x 13') With gas fire

### Kitchen

2.74m x 3.35m (9' x 11')

# **Pantry**

3.96m x 1.22m (13' x 4')

# **FIRST FLOOR**

### **Bedroom 1**

3.68m x 3.66m (12'1" x 12') Dual aspect.

# **Bedroom 2**

3.68m x 3.38m (12'1" x 11'1")

### **Bedroom 3**

 $3.68m \times 4.29m (12'1" \times 14'1")$  with fitted wardrobe

# Bathroom

2.46m x 3.35m (8'1" x 11')

# OUTSIDE

# To the side

Gated parking for a couple of vehicles. Leads to the rear garden

### To the real

Enclosed well maintained rear garden with lawns, mature beds and borders. Access to detached garage, outside toilet and store.  $\[$ 

### Store

2.74m x 1.83m (9' x 6')

# **Outside WC**

1.55m x 0.61m (5'1" x 2')

# Garage

















### **Ground Floor**



Please note - these are not to scale.For display purposes only Plan produced using PlanUp.

# Viewing by appointment only with Cadley Cauldwell, 19, High Street, Swadlincote, DE11 8JE

General: While we endeavour to make our sales particulars fair, accurate and reliable, they are only a general guide to the property and, accordingly, if there is any point which is of particular importance to you, please contact the office and we will be pleased to check the position for you, especially if you are contemplating travelling some distance to view the property. Measurements: These approximate room sizes are only intended as general guidance. You must verify the dimensions carefully before ordering carpets or any built-in furniture. Services: Please note we have