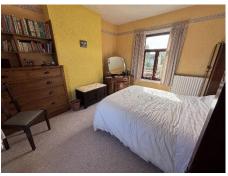

### **Bedroom 1**

3.68m x 3.66m (12'1" x 12') Dual aspect.

# **Bedroom 2**

3.68m x 3.38m (12'1" x 11'1")

### **Bedroom 3**

 $3.68m \times 4.29m (12'1" \times 14'1")$  with fitted wardrobe