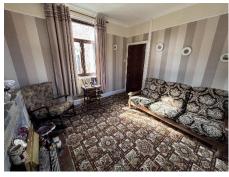

with electric fire.

### **Dining room**

3.68m x 3.38m (12'1" x 11'1")

# Sitting room

3.68m x 3.96m (12'1" x 13') With gas fire

### Kitchen

2.74m x 3.35m (9' x 11')

# **Pantry**

3.96m x 1.22m (13' x 4')

# **FIRST FLOOR**

### **Bedroom 1**

3.68m x 3.66m (12'1" x 12') Dual aspect.

# **Bedroom 2**

3.68m x 3.38m (12'1" x 11'1")

### **Bedroom 3**

 $3.68m \times 4.29m (12'1" \times 14'1")$  with fitted wardrobe

# Bathroom

2.46m x 3.35m (8'1" x 11')

# OUTSIDE

# To the side

Gated parking for a couple of vehicles. Leads to the rear garden

### To the real

Enclosed well maintained rear garden with lawns, mature beds and borders. Access to detached garage, outside toilet and store.  $\[$ 

### Store

2.74m x 1.83m (9' x 6')

# **Outside WC**

1.55m x 0.61m (5'1" x 2')

# Garage

















### **Ground Floor**



Please note - these are not to scale.For display purposes only Plan produced using PlanUp.

# Viewing by appointment only with Cadley Cauldwell, 19, High Street, Swadlincote, DE11 8JE

General: While we endeavour to make our sales particulars fair, accurate and reliable, they are only a general guide to the property and, accordingly, if there is any point which is of particular importance to you, please contact the office and we will be pleased to check the position for you, especially if you are contemplating travelling some distance to view the property. Measurements: These approximate room sizes are only intended as general guidance. You must verify the dimensions carefully before ordering carpets or any built-in furniture. Services: Please note w