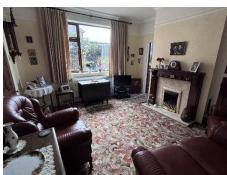

### Lounge

3.68m x 3.38m (12'1" x 11'1") Dual aspect, with electric fire.

# Sitting room

3.68m x 3.96m (12'1" x 13') With gas fire