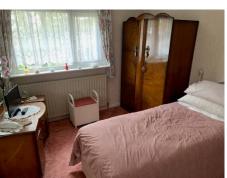

#### **Bedroom 1**

11'8" x 9'10" (3.56m x 3.00m)

#### **Bedroom 2**

7'9" x 13'7" (2.36m x 4.14m) Built in cupboard

#### **Bedroom 3**

7'10" x 11'7" (2.39m x 3.53m)