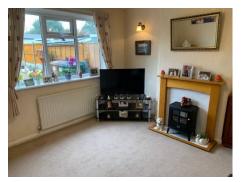

ns**

SAT NAV Users Postcode: DE11 0PU

#### **IMPORTANT INFORMATION**

Mortgage advice available in this office

#### **GROUND FLOOR**

#### **Entrance Porch**

2'9" x 3'5" (0.84m x 1.04m)

#### Lounge

12'8" x 12'8" (3.86m x 3.86m) Under stairs cupboard

#### **Pantry**

3'11" x 6'0" (1.19m x 1.83m) Measurements shown are a maximum.

#### **Kitchen**

12'4" x 9'11" (3.76m x 3.02m)

#### **Rear Lobby**

3'1" x 3'7" (0.94m x 1.09m)

### **Family Bathroom**

5'10" x 5'8" (1.78m x 1.73m)

#### **FIRST FLOOR**

#### **Stairs & Landing**

7'9" x 2'7" (2.36m x 0.79m)

#### **Bedroom 1**

11'8" x 9'10" (3.56m x 3.00m)

#### **Ensuite Shower Room**

3'11" x 9'9" (1.19m x 2.97m)

#### **Bedroom 2**

7'9" x 13'7" (2.36m x 4.14m) Built in cupboard

#### **Bedroom 3**

7'10" x 11'7" (2.39m x 3.53m)











#### **OUTSIDE**

#### To the Front

Good sized forecourt area with picket fence and decorative metal gates, concrete driveway providing off-street parking, lawned area with miscellaneous shrubs and planting, brickbuilt feature wall with decorative blocks, side entry giving access to rear of property.

#### To the Rear

Enclosed rear garden, paved and concrete patio / seating areas, wooden pergola, brick-built feature walling with decorative blocks, areas laid to artificial grass, wooden decking area, garden area (veg plot), wooden storage shed, gated access to side entry.







#### **Ground Floor**



**First Floor** 



Viewing by appointment only with Cadley Cauldwell, 19, High Street, Swadlincote, DE11 8JE

General: While we endeavour to make our sales particulars fair, acc