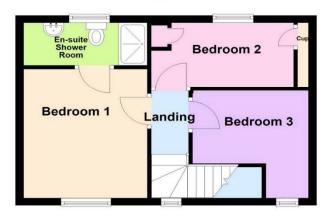

#### **FIRST FLOOR**

#### **Stairs & Landing**

7'9" x 2'7" (2.36m x 0.79m)

#### **Bedroom 1**

11'8" x 9'10" (3.56m x 3.00m)

#### **Ensuite Shower Room**

3'11" x 9'9" (1.19m x 2.97m)

#### **Bedroom 2**

7'9" x 13'7" (2.36m x 4.14m) Built in cupboard

#### **Bedroom 3**

7'10" x 11'7" (2.39m x 3.53m)