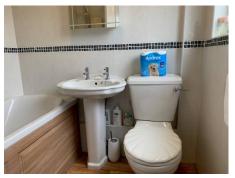

### **Family Bathroom**

5'10" x 5'8" (1.78m x 1.73m)

#### **Ensuite Shower Room**

3'11" x 9'9" (1.19m x 2.97m)