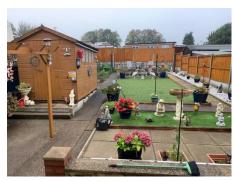

#### To the Front

Good sized forecourt area with picket fence and decorative metal gates, concrete driveway providing off-street parking, lawned area with miscellaneous shrubs and planting, brickbuilt feature wall with decorative blocks, side entry giving access to rear of property.

#### To the Rear

Enclosed rear garden, paved and concrete patio / seating areas, wooden pergola, brick-built feature walling with decorative blocks, areas laid to artificial grass, wooden decking area, garden area (veg plot), wooden storage shed, gated access to side entry.