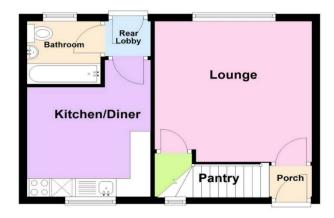

#### **GROUND FLOOR**

#### **Entrance Porch**

2'9" x 3'5" (0.84m x 1.04m)

#### Lounge

12'8" x 12'8" (3.86m x 3.86m) Under stairs cupboard

#### **Pantry**

3'11" x 6'0" (1.19m x 1.83m) Measurements shown are a maximum.

#### **Kitchen**

12'4" x 9'11" (3.76m x 3.02m)

#### **Rear Lobby**

3'1" x 3'7" (0.94m x 1.09m)

### **Family Bathroom**

5'10" x 5'8" (1.78m x 1.73m)