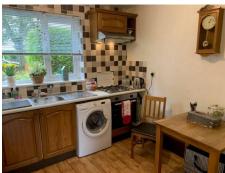

**

SAT NAV Users Postcode: DE11 0PU

#### **IMPORTANT INFORMATION**

Mortgage advice available in this office

#### **GROUND FLOOR**

#### **Entrance Porch**

2'9" x 3'5" (0.84m x 1.04m)

#### Lounge

12'8" x 12'8" (3.86m x 3.86m) Under stairs cupboard

#### **Pantry**

3'11" x 6'0" (1.19m x 1.83m) Measurements shown are a maximum.

#### **Kitchen**

12'4" x 9'11" (3.76m x 3.02m)

#### **Rear Lobby**

3'1" x 3'7" (0.94m x 1.09m)

### **Family Bathroom**

5'10" x 5'8" (1.78m x 1.73m)

#### **FIRST FLOOR**

#### **Stairs & Landing**

7'9" x 2'7" (2.36m x 0.79m)

#### **Bedroom 1**

11'8" x 9'10" (3.56m x 3.00m)

#### **Ensuite Shower Room**

3'11" x 9'9" (1.19m x 2.97m)

#### **Bedroom 2**

7'9" x 13'7" (2.36m x 4.14m) Built in cupboard

#### **Bedroom 3**

7'10" x 11'7" (2.39m x 3.53m)











#### **OUTSIDE**

#### To the Front

Good sized forecourt area with picket fence and decorative metal gates, concrete driveway providing off-street parking, lawned area with miscellaneous shrubs and planting, brickbuilt feature wall with decorative blocks, side entry giving access to rear of property.

#### To the Rear

Enclosed rear garden, paved and concrete patio / seating areas, wooden pergola, brick-built feature walling with decorative blocks, areas laid to artificial grass, wooden decking area, garden area (veg plot), wooden storage shed, gated access to side entry.







#### **Ground Floor**



**First Floor** 



Viewing by appointment only with Cadley Cauldwell, 19, High Street, Swadlincote, DE11 8JE

General: While we endeavour to make our sales particulars fair, accur