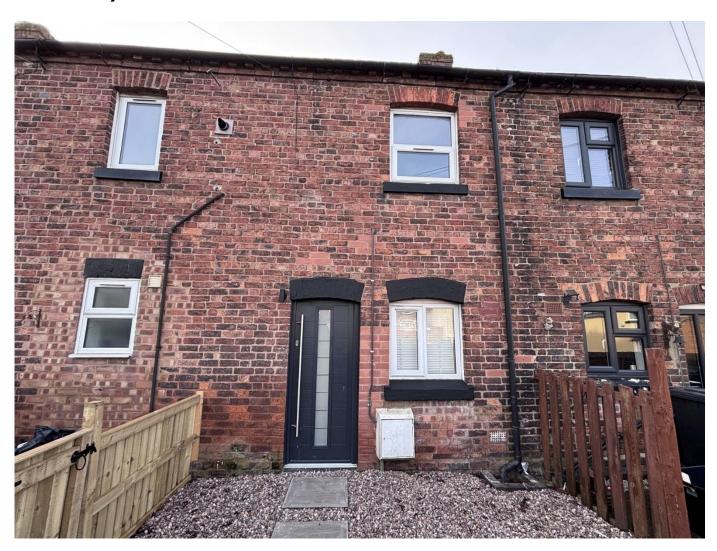

# Colliery Row, Church Gresley, DE11

# £149,950

Cadley Cauldwell are pleased to bring to the market this NO CHAIN 3 bed terrace property. The property comprises open plan living/dining/kitchen, downstairs bathroom, master bedroom with ensuite and 2 further good-sized bedrooms, private enclosed rear garden and courtyard area to the front. The property has been renovated throughout, benefits from gas central heating and double glazing. Located in close to local schools, amenities and major route ways. Viewings are highly recommended, please contact Cadley Cauldwell on 01283 217251 to arrange your appointment. Freehold/Council tax: A/EPC: C

- 3 bed terrace
- NO CHAIN
- Renovated throughout
- Enclosed rear garden
- Open plan living/dining/kitchen
- Freehold/EPC: C/Council tax: A