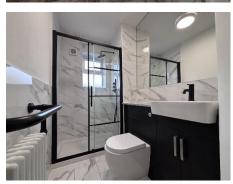

ining/kitchen
- Freehold/EPC: C/Council tax: A

# Colliery Row, Church Gresley, DE11

# Directions

Postcode: DE11 9LT

### **IMPORTANT INFORMATION**

Mortgage advice is available, please contact our office for more information.

#### Kitchen area

3.15m x 2.97m (10'4" x 9'9")

The kitchen is fully equipped with integrated fridge/freezer, dishwasher.

#### Lounge area

3.76m x 3.45m (12'4" x 11'4")

#### **Bathroom**

3.00m x 1.45m (9'10" x 4'9") Max measurements

# **FIRST FLOOR**

#### Bedroom 1

3.76m x 3.53m (12'4" x 11'7")

#### Ensuite

1.40m x 1.32m (4'7" x 4'4")

### **Bedroom 2**

3.00m x 3.00m (9'10" x 9'10")

## **Bedroom 3**

3.00m x 1.75m (9'10" x 5'9")

#### **OUTSIDE**

#### To the front

Court yard area.

## To the rear

Enclosed rear garden, with patio area and lawn.



















# Viewing by appointment only with Cadley Cauldwell, 19, High Street, Swadlincote, DE11 8JE

General: While we endeavour to make our sales particulars fair, accurate and reliable, they are only a general guide to the property and, accordingly, if there is any point which is of particular importance to you, please contact the office and we will be pleased to check the position for you, especially if you are contemplating travelling some distance to view the property. Measurements: These approximate room sizes are only intended as general guidance. You must verify the dimensions carefully before ordering carpets or any built-in furniture. Services: Please note we have not tested the services or any of the equipment or appliances in this property, accordingly we strongly advise