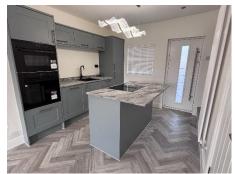

#### Kitchen area

3.15m x 2.97m (10'4" x 9'9")

The kitchen is fully equipped with integrated fridge/freezer, dishwasher.