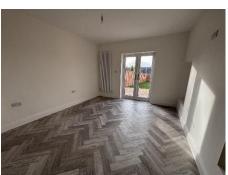

/dining/kitchen
- Freehold/EPC: C/Council tax: A

# Colliery Row, Church Gresley, DE11

# Directions

Postcode: DE11 9LT

### **IMPORTANT INFORMATION**

Mortgage advice is available, please contact our office for more information.

#### Kitchen area

3.15m x 2.97m (10'4" x 9'9")

The kitchen is fully equipped with integrated fridge/freezer, dishwasher.

#### Lounge area

3.76m x 3.45m (12'4" x 11'4")

#### **Bathroom**

3.00m x 1.45m (9'10" x 4'9") Max measurements

# **FIRST FLOOR**

#### Bedroom 1

3.76m x 3.53m (12'4" x 11'7")

#### Ensuite

1.40m x 1.32m (4'7" x 4'4")

### **Bedroom 2**

3.00m x 3.00m (9'10" x 9'10")

## **Bedroom 3**

3.00m x 1.75m (9'10" x 5'9")

#### **OUTSIDE**

#### To the front

Court yard area.

## To the rear

Enclosed rear garden, with patio area and lawn.



















# Viewing by appointment only with Cadley Cauldwell, 19, High Street, Swadlincote, DE11 8JE

General: While we endeavour to make our sales particulars fair, accurate and reliable, they are only a general guide to the property and, accordingly, if there is any point which is of particular importance to you, please contact the office and we will be pleased to check the position for you, especially if you are contemplating travelling some distance to view the property. Measurements: These approximate room sizes are only intended as general guidance. You must verify the dimensions carefully before ordering carpets or any built-in furniture. Services: Please note we have not tested the services or any of the equipment or appliances in this property, accordingly we strongly advis