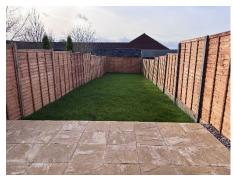

## To the rear

Enclosed rear garden, with patio area and lawn.

#### To the front

Court yard area.