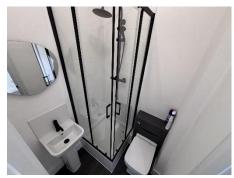

#### Ensuite

1.40m x 1.32m (4'7" x 4'4")

#### **Bathroom**

3.00m x 1.45m (9'10" x 4'9") Max measurements