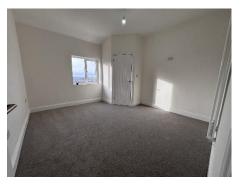

#### Bedroom 1

3.76m x 3.53m (12'4" x 11'7")

### **Bedroom 2**

3.00m x 3.00m (9'10" x 9'10")

## **Bedroom 3**

3.00m x 1.75m (9'10" x 5'9")