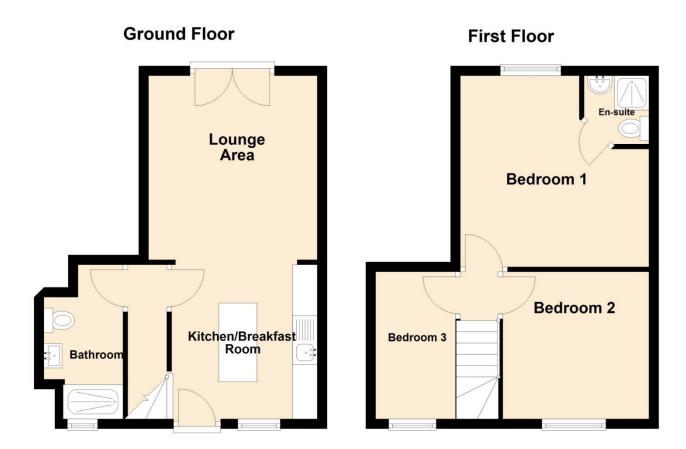

#### Kitchen area

3.15m x 2.97m (10'4" x 9'9")

The kitchen is fully equipped with integrated fridge/freezer, dishwasher.

#### Lounge area

3.76m x 3.45m (12'4" x 11'4")

#### **Bathroom**

3.00m x 1.45m (9'10" x 4'9") Max measurements

# **FIRST FLOOR**

#### Bedroom 1

3.76m x 3.53m (12'4" x 11'7")

#### Ensuite

1.40m x 1.32m (4'7" x 4'4")

### **Bedroom 2**

3.00m x 3.00m (9'10" x 9'10")

## **Bedroom 3**

3.00m x 1.75m (9'10" x 5'9")