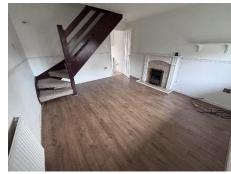

## **IMPORTANT NOTE**

Mortgage Advice available.

**Living Room** 13'2" x 11'7" (4.01m x 3.53m)

**Kitchen / Diner** 9'1" x 11'7" (2.77m x 3.53m)

### **Stairs & Landing**

5'10" x 5'8" (1.78m x 1.73m) Measurements shown are a maximum.