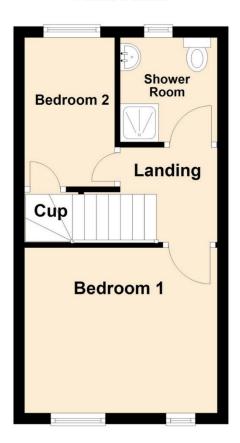

### **Stairs & Landing**

5'10" x 5'8" (1.78m x 1.73m) Measurements shown are a maximum.

#### **Bedroom 1**

9'11" x 11'8" (3.02m x 3.56m)

## **Bedroom 2**

9'3" x 5'9" (2.82m x 1.75m)

## **Shower Room**

6'3" x 5'10" (1.91m x 1.78m)

Forecourt area laid to lawn, brick-built raised bed with miscellaneous planting, allocated parking spaces x2, entry along side of property leading to rear, gated access to rear garden.