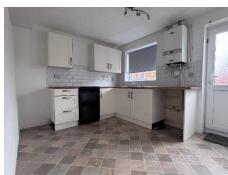

## **IMPORTANT NOTE**

Mortgage Advice available.

**Living Room** 13'2" x 11'7" (4.01m x 3.53m)

**Kitchen / Diner** 9'1" x 11'7" (2.77m x 3.53m)