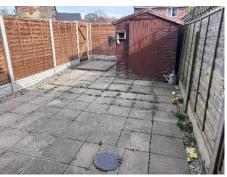

Enclosed rear garden, paved patio / seating area, wooden storage shed, gated access to entry leading to front of property.

**Ground Floor** 

**First Floor** 

Viewing by appointment only with Cadley Cauldwell, 19, High Street, Swadlincote, DE11 8JE