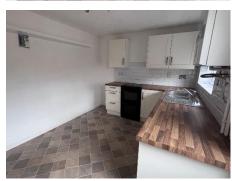

## **IMPORTANT NOTE**

Mortgage Advice available.

**Living Room** 13'2" x 11'7" (4.01m x 3.53m)

**Kitchen / Diner** 9'1" x 11'7" (2.77m x 3.53m)