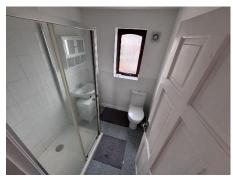

## **Shower Room**

6'3" x 5'10" (1.91m x 1.78m)

Forecourt area laid to lawn, brick-built raised bed with miscellaneous planting, allocated parking spaces x2, entry along side of property leading to rear, gated access to rear garden.