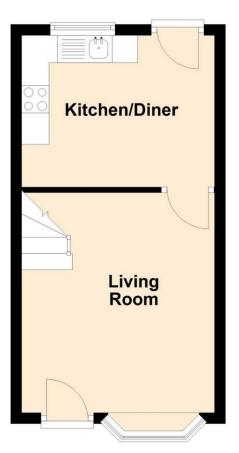

## **IMPORTANT NOTE**

Mortgage Advice available.

**Living Room** 13'2" x 11'7" (4.01m x 3.53m)

**Kitchen / Diner** 9'1" x 11'7" (2.77m x 3.53m)

Enclosed rear garden, paved patio / seating area, wooden storage shed, gated access to entry leading to front of property.

**Ground Floor** 

**First Floor** 

Viewing by appointment only with Cadley Cauldwell, 19, High Street, Swadlincote, DE11 8JE