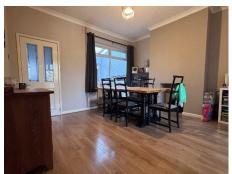

#### **Entrance hall**

Lounge 3.35m x 3.94m (11' x 12'11")

**Dining room** 3.71m x 3.94m (12'2" x 12'11")

**Kitchen** 4.62m x 2.36m (15'2" x 7'9")

**WC** 1.40m x 0.79m (4'7" x 2'7")

**Lean-to** 2.41m x 2.26m (7'11" x 7'5")