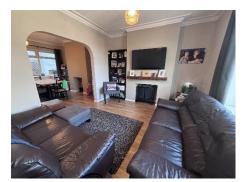

#### **Entrance hall**

Lounge 3.35m x 3.94m (11' x 12'11")

**Dining room** 3.71m x 3.94m (12'2" x 12'11")

**Kitchen** 4.62m x 2.36m (15'2" x 7'9")

**WC** 1.40m x 0.79m (4'7" x 2'7")

**Lean-to** 2.41m x 2.26m (7'11" x 7'5")