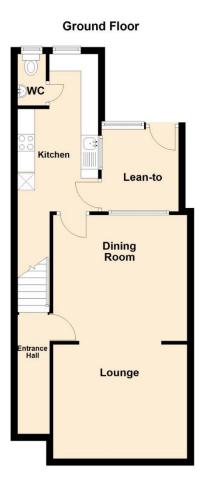

#### **Entrance hall**

Lounge 3.35m x 3.94m (11' x 12'11")

**Dining room** 3.71m x 3.94m (12'2" x 12'11")

**Kitchen** 4.62m x 2.36m (15'2" x 7'9")

**WC** 1.40m x 0.79m (4'7" x 2'7")

**Lean-to** 2.41m x 2.26m (7'11" x 7'5")