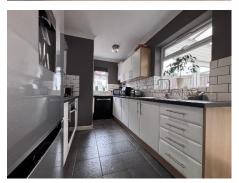

#### **Entrance hall**

Lounge 3.35m x 3.94m (11' x 12'11")

**Dining room** 3.71m x 3.94m (12'2" x 12'11")

**Kitchen** 4.62m x 2.36m (15'2" x 7'9")

**WC** 1.40m x 0.79m (4'7" x 2'7")

**Lean-to** 2.41m x 2.26m (7'11" x 7'5")