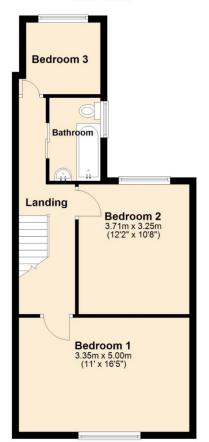

#### FIRST FLOOR

**Bedroom 1** 3.35m x 5.00m (11' x 16'5")

**Bedroom 2** 3.71m x 3.25m (12'2" x 10'8")

**Bedroom 3** 2.11m x 2.18m (6'11" x 7'2")

**Bathroom** 2.36m x 1.50m (7'9" x 4'11")