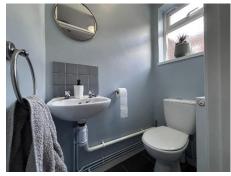

#### **Entrance hall**

Lounge 3.35m x 3.94m (11' x 12'11")

**Dining room** 3.71m x 3.94m (12'2" x 12'11")

**Kitchen** 4.62m x 2.36m (15'2" x 7'9")

**WC** 1.40m x 0.79m (4'7" x 2'7")

**Lean-to** 2.41m x 2.26m (7'11" x 7'5")

#### FIRST FLOOR

**Bedroom 1** 3.35m x 5.00m (11' x 16'5")

**Bedroom 2** 3.71m x 3.25m (12'2" x 10'8")

**Bedroom 3** 2.11m x 2.18m (6'11" x 7'2")

**Bathroom** 2.36m x 1.50m (7'9" x 4'11")