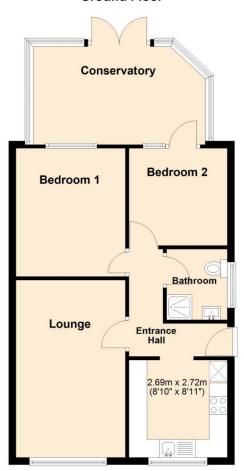

### **Ground Floor**

#### **Entrance hall**

#### Lounge

4.90m x 3.02m (16'1" x 9'11")

2.69m x 2.72m (8'10" x 8'11")

#### **Shower room**

1.96m x 1.68m (6'5" x 5'6")

#### Bedroom 1

3.56m x 3.00m (11'8" x 9'10")

### Bedroom 2

2.69m x 2.72m (8'10" x 8'11")

#### Conservatory

2.90m x 4.75m (9'6" x 15'7") Accessed via bedroom 2.