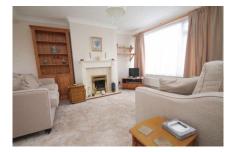

#### Sitting Room

Bright and light sitting room with an east/west aspect; open plan layout with the dining room.