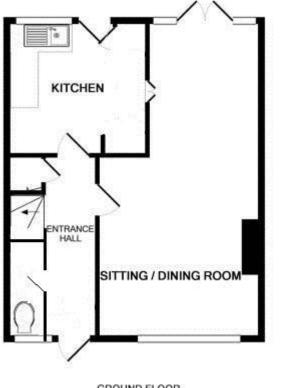

GROUND FLOOR

Whilstevery attempt has been made to ensure the accuracy of the floor plans contained here, accurates to 6 core, windows and cores are approximate, and so neaps etblight taken from orisisation orms statement. These plans are the identification purpose conjugad are not driven to scale. Made with Metropic 62015

#### Sitting Room

Bright and light sitting room with an east/west aspect; open plan layout with the dining room.

## **Dining Room**

Bright and light dining room with an east/west aspect; open plan layout with the sitting room.

#### Kitchen

Fully fitted kitchen with door to west facing garden.

### Bedroom 1

Spacious and bright double main bedroom.

#### Bedroom 2

Spacious and bright double second bedroom.

#### Bedroom 3

Spacious and bright single third bedroom.