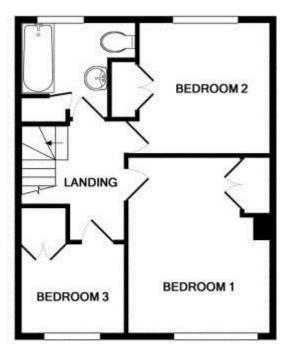

### Bedroom 1

Spacious and bright double main bedroom.

#### Bedroom 2

Spacious and bright double second bedroom.

#### Bedroom 3

Spacious and bright single third bedroom.