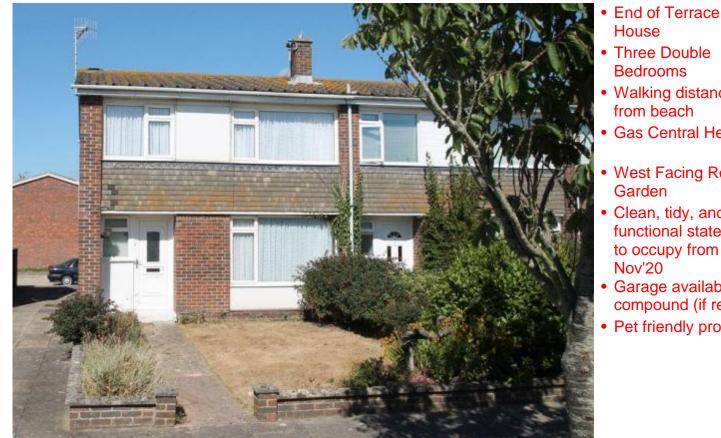

#### Front

View of the front of the house

# £1,250 per month Norfolk Gardens, Littlehampton, BN17

- Walking distance
- Gas Central Heating
- West Facing Rear
- Clean, tidy, and functional state ready to occupy from 15th
- Garage available in compound (if req'd)
- Pet friendly property!

A spacious 3 bedroom EOT with garden. This property is in good order throughout and is available for long let. Pet friendly property. References and deposit required.