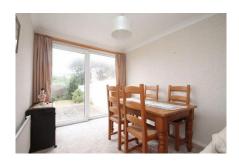

## **Dining Room**

Bright and light dining room with an east/west aspect; open plan layout with the sitting room.