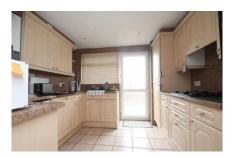

# CASTLEVIEW HOMES

# £1,250 per month Norfolk Gardens, Littlehampton, BN17



- Walking distance
- Gas Central Heating
- West Facing Rear
- Clean, tidy, and functional state ready to occupy from 15th
- Garage available in compound (if req'd)
- Pet friendly property!

A spacious 3 bedroom EOT with garden. This property is in good order throughout and is available for long let. Pet friendly property. References and deposit required.







# Norfolk Gardens, Littlehampton, BN17

#### Front

View of the front of the house

#### Sitting Room

Bright and light sitting room with an east/west aspect; open plan layout with the dining room.

## **Dining Room**

Bright and light dining room with an east/west aspect; open plan layout with the sitting room.

#### Kitchen

Fully fitted kitchen with door to west facing garden.

#### Bathroom

Modern bathroom with part tiled walls.

### Bedroom 1

Spacious and bright double main bedroom.

#### Bedroom 2

Spacious and bright double second bedroom.

#### Bedroom 3

Spacious and bright single third bedroom.

### Garden

Seculuded west facing garden with rear access to a garage in a compound (garage is not included but if required may be included at an additional rent)

#### **Communal Gar