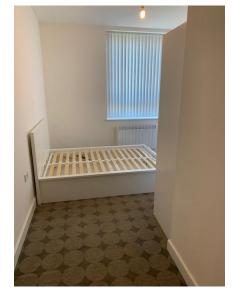

#### Bedroom 1

North facing window making for a bright double bedroom. Modern and efficient electric wall heater.

#### Bedroom 2

North facing window making for a bright double bedroom. Modern and efficient electric wall heater.

|                                             | Current | Potentia |
|---------------------------------------------|---------|----------|
| Very energy efficient - lower running costs | 1       |          |
| (92-100) <b>A</b>                           |         |          |
| (81-91)                                     |         |          |
| (69-80)                                     | 77      | 77       |
| (55-68)                                     |         |          |
| (39-54)                                     |         |          |
| (21-38)                                     |         |          |
| (1-20) <b>G</b>                             |         |          |
| Not energy efficient - higher running costs |         |          |