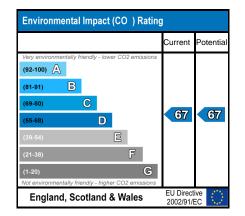

#### Bedroom 2

North facing window making for a bright double bedroom. Modern and efficient electric wall heater.

|                                             | Current | Potentia |
|---------------------------------------------|---------|----------|
| Very energy efficient - lower running costs | 1       |          |
| (92-100) <b>A</b>                           |         |          |
| (81-91)                                     |         |          |
| (69-80)                                     | 77      | 77       |
| (55-68)                                     |         |          |
| (39-54)                                     |         |          |
| (21-38)                                     |         |          |
| (1-20) <b>G</b>                             |         |          |
| Not energy efficient - higher running costs |         |          |