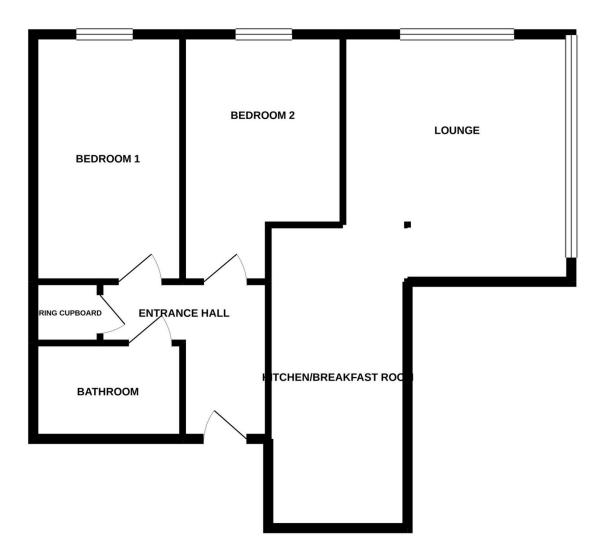

#### **Entrance Hall**

Spacious entrance hall with living and bedroom space off together with a convenient airing cupboard. Modern and efficient electric wall heater.

#### Kitchen / Breakfast Room

Fulling fitted modern kitchen finished in high gloss white furniture with integrated appliances including dishwasher, washing machine, and fridge/freezer.

#### **Bathroom**

Well fitted modern white bathroom / WC with part tiled walls. Modern and efficient electric wall towel heater.

#### Lounge

Spacious lounge with double aspect east and north facing windows making for a bright open plan living space. Through walkway to kitchen / breakfast room. Modern and efficient electric wall heater.

#### Bedroom 1

North facing window making for a bright double bedroom. Modern and efficient electric wall heater.

#### Bedroom 2

North facing window making for a bright double bedroom. Modern and efficient electric wall heater.

|                                             | Current | Potentia |
|---------------------------------------------|---------|----------|
| Very energy efficient - lower running costs | 1       |          |
| (92-100) <b>A</b>                           |         |          |
| (81-91)                                     |         |          |
| (69-80)                                     | 77      | 77       |
| (55-68)                                     |         |          |
| (39-54)                                     |         |          |
| (21-38)                                     |         |          |
| (1-20) <b>G</b>                             |         |          |
| Not energy efficient - higher running costs |         |          |

### **GROUND FLOOR**

Writis every attempt has open made to ensure the accuracy or the looppan contained nere, measurements of doors, windows, rooms and any other tems are appointed in a supervisibility is taken for any error, omission or mis-statement. This plan is for illustrative purposes only and should be used as such by any prospective purchaser. The services, systems and applicances shown have not been tested and no guarante as to their operability or efficiency: can be given. Marka with theorem 2000.