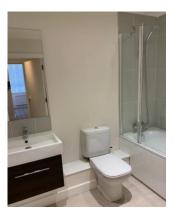

#### **Bathroom**

Well fitted modern white bathroom / WC with part tiled walls. Modern and efficient electric wall towel heater.