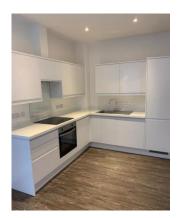

#### Kitchen / Breakfast Room

Fulling fitted modern kitchen finished in high gloss white furniture with integrated appliances including dishwasher, washing machine, and fridge/freezer.