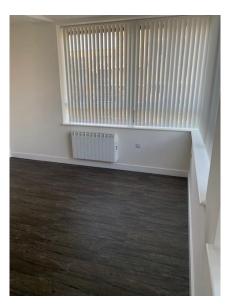

#### **Entrance Hall**

Spacious entrance hall with living and bedroom space off together with a convenient airing cupboard. Modern and efficient electric wall heater.

#### Lounge

Spacious lounge with double aspect east and north facing windows making for a bright open plan living space. Through walkway to kitchen / breakfast room. Modern and efficient electric wall heater.