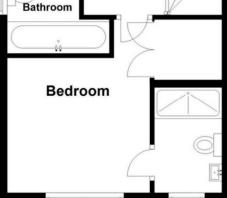

#### Ground Floor Approx. 40.5 sq. metres (435.4 sq. feet)

Bedroom 3.20m x 2.70m (10'6" x 8'10") Landing

**First Floor** 

Approx. 40.5 sq. metres (436.4 sq. feet)

Total area: approx. 81.0 sq. metres (871.8 sq. feet)

Produced and copyright of Castleview Homes Estate Agents. Measurements to the standards prescribed by RIC's code of measuring practice. This floor plan is for identification purposes only and is not drawn to scale. Plan produced using PlanUp.