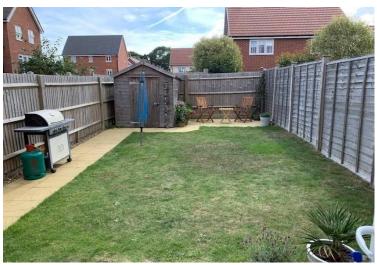

#### Garden

Feature garden that enjoys an east/west aspect giving the garden plenty of sunshine throughout the day.