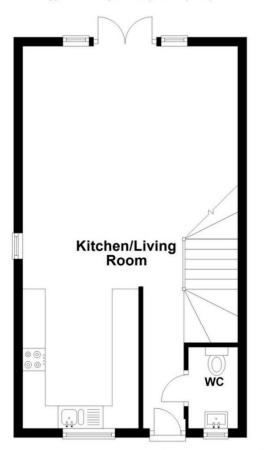

#### Ground Floor Approx. 40.5 sq. metres (435.4 sq. feet)

Bedroom 3.20m x 2.70m (10'6" x 8'10") Landing

**First Floor** 

Approx. 40.5 sq. metres (436.4 sq. feet)

Total area: approx. 81.0 sq. metres (871.8 sq. feet)

Produced and copyright of Castleview Homes Estate Agents. Measurements to the standards prescribed by RIC's code of measuring practice. This floor plan is for identification purposes only and is not drawn to scale. Plan produced using PlanUp.