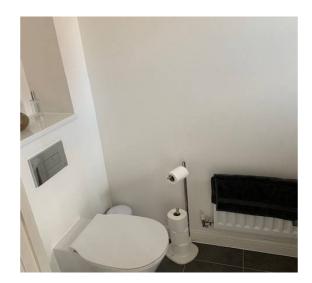

#### **Ground Floor WC**

Close coupled cistern and attractive looking handbasin with mixer tap. Frosted glass double glazed window.