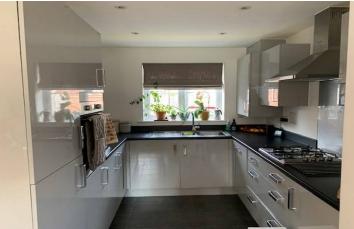

#### **Kitchen**

Well laid out fully fitted grey gloss-effect kitchen with integrated appliance.