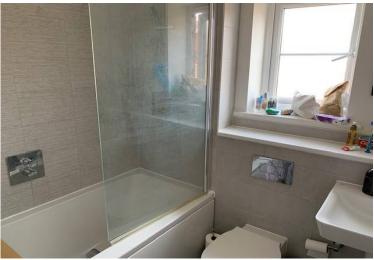

#### Family Bathroom & WC

Panelled bath and glass shower enclosure. Heated towel rail.