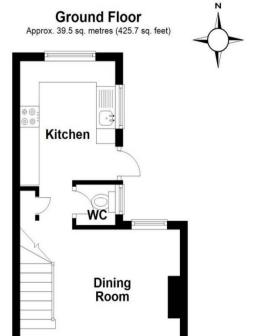

#### **Kitchen**

Fully fitted kitchen with side door to rear and good-sized gardens.

#### **Ground Floor WC**

The property benefits from a ground floor WC.