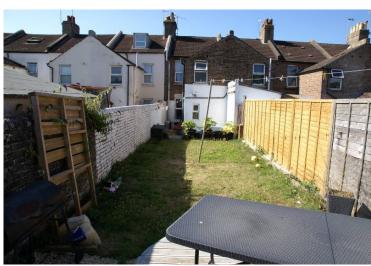

#### **Rear Garden**

Rear garden is approx 17m x 5m and is laid partially to lawn with some additional raised decking area.