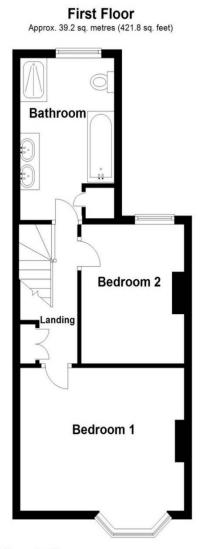

#### Bathroom / WC

Spacious and bright bathroom / WC with a separate walk-in shower and double 'his and hers' vanity sink. Cupboard housing Worcester gas fired boiler.