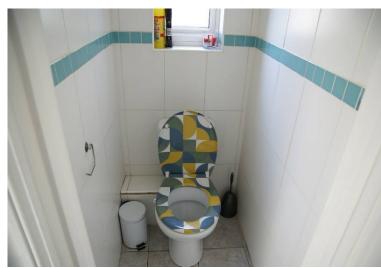

ous dining room connecting onto the main sitting room.

#### **Bedroom 1**

Double master bedroom with south facing bay window.

#### **Bedroom 2**

Double master bedroom with south facing bay window.

#### **Kitchen**

Fully fitted kitchen with side door to rear and good-sized gardens.

#### Bathroom / WC

Spacious and bright bathroom / WC with a separate walk-in shower and double 'his and hers' vanity sink. Cupboard housing Worcester gas fired boiler.

#### **Rear Garden**

Rear garden is approx 17m x 5m and is laid partially to lawn with some additional raised decking area.

#### **Ground Floor WC**

The property benefits from a ground floor WC.

#### **Hallway**

Entrance hallway with gas radiator.







Living Room



Total area: approx. 78.7 sq. metres (847.5 sq. feet)

















#### **Directions**

#### Location



#### VIEWING BY APPOINTMENT WITH AGENTS CASTLEVIEW HOMES

271 Goring Road, Goring-by-sea, Worthing, West Sussex, BN12 4PA T: 01903 539539 E: info@castleviewhomes.co.uk W: www.castleviewhomes.co.uk

General: While we endeavour to make our sales particulars fair, accurate and reliable, they are only a general guide to the property and, accordingly, if there is any point which is of particular importance to you, please contact the office and we will be pleased to check the position for you, especially if you are contemplating travelling some distance to view the property.

property.

Measurements: These approximate room sizes are only intended as general guidance. You must verify the dimensions carefully before ordering carpets or any built-in furnitu