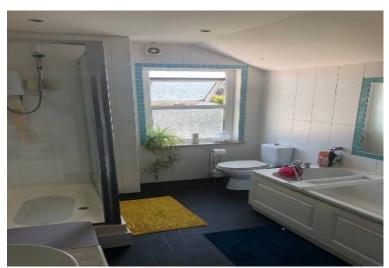

#### Bathroom / WC

Spacious and bright bathroom / WC with a separate walk-in shower and double 'his and hers' vanity sink. Cupboard housing Worcester gas fired boiler.