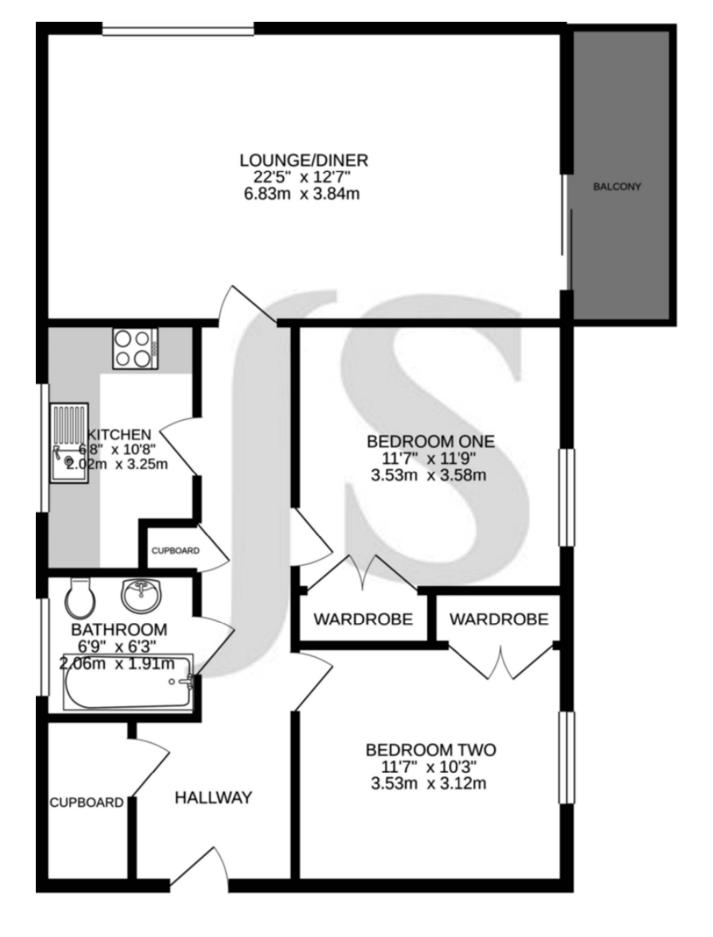

# Woburn Court, Richmond Road, Worthing, BN11

Measurements: These approximate room sizes are only intended as general guidance. You must verify the dimensions carefully before ordering carpets or any built-in furniture. Services: Please note we have not tested the services or any of the equipment or appliances in this property, accordingly we strongly advise prospective buyers to commission their own