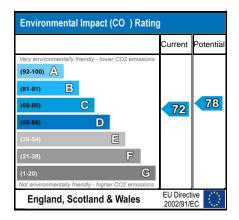

# Guide Price £1,250 per month Woburn Court, Richmond Road, Worthing, BN11

- Two Double Bedrooms
- Garage (available to rent at an additional charge per month)
- Fully refurbished to a high standard
- · Balcony south facing
- Lift
- Communal Gardens
- Walking Distance to Seafront and Town
- Security Entryphone System
- Spacious Reception Room