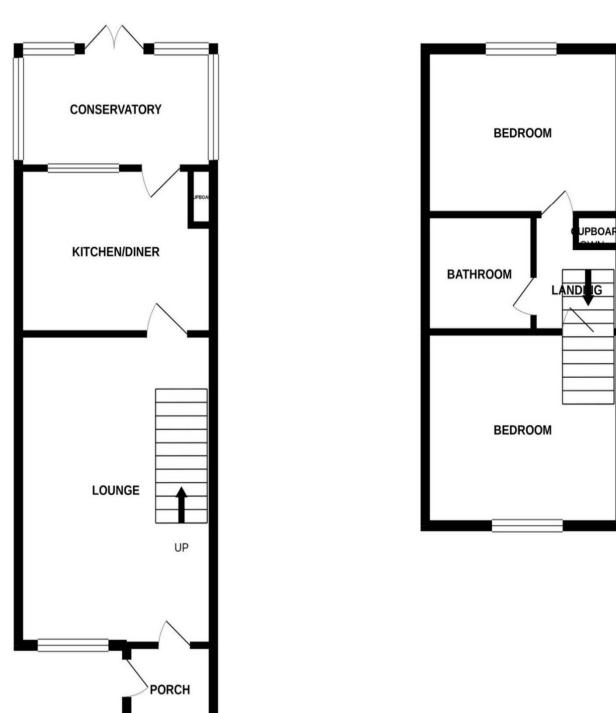

### Entrance Lobby

Sitting Room

#### Kitchen

Sitting Rm to Kitchen

Bathroom

wc

Rear Garden Back

2 BEDROOM EOT HOUSE

TOTAL FLOOR AREA: 741 sq.ft. (68.9 sq.m.) approx. Whilst every attempt has been made to ensure the accuracy of the floorplan contained here. measurements of doors, windows, rooms and any other items are approximate and no responsibility is taken for any error, omission or mis-statement. This plan is for illustrative purposes only and should be used as such by any prospective purchaser. The services, systems and applances shown have not been tested and no guarantee as to their operability or efficiency can be given. Made with Metropix @2020 Directions