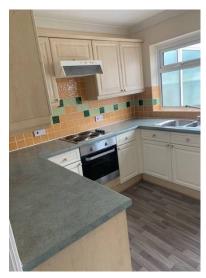

#### Kitchen

Sitting Rm to Kitchen

Bathroom

wc

Rear Garden Back

2 BEDROOM EOT HOUSE

TOTAL FLOOR AREA: 741 sq.ft. (68.9 sq.m.) approx. Whilst every attempt has been made to ensure the accuracy of the floorplan contained here. measurements of doors, windows, rooms and any other items are approximate and no responsibility is taken for any error, omission or mis-statement. This plan is for illustrative purposes only and should be used as such by any prospective purchaser. The services, systems and applances shown have not been tested and no guarantee as to their operability or efficiency can be given. Made with Metropix @2020 Directions