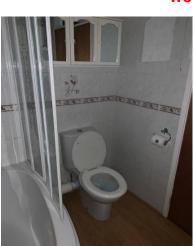

#### Kitchen

Sitting Rm to Kitchen

Bathroom

wc

Rear Garden Back

2 BEDROOM EOT HOUSE

TOTAL FLOOR AREA: 741 sq.ft. (68.9 sq.m.) approx. Whilst every attempt has been made to ensure the accuracy of the floorplan contained here. measurements of doors, windows, rooms and any other items are approximate and no responsibility is taken for any error, omission or mis-statement. This plan is for illustrative purposes only and should be used as such by any prospective purchaser. The services, systems and applances shown have not been tested and no guarantee as to their operability or efficiency can be given. Made with Metropix @2020 Directions