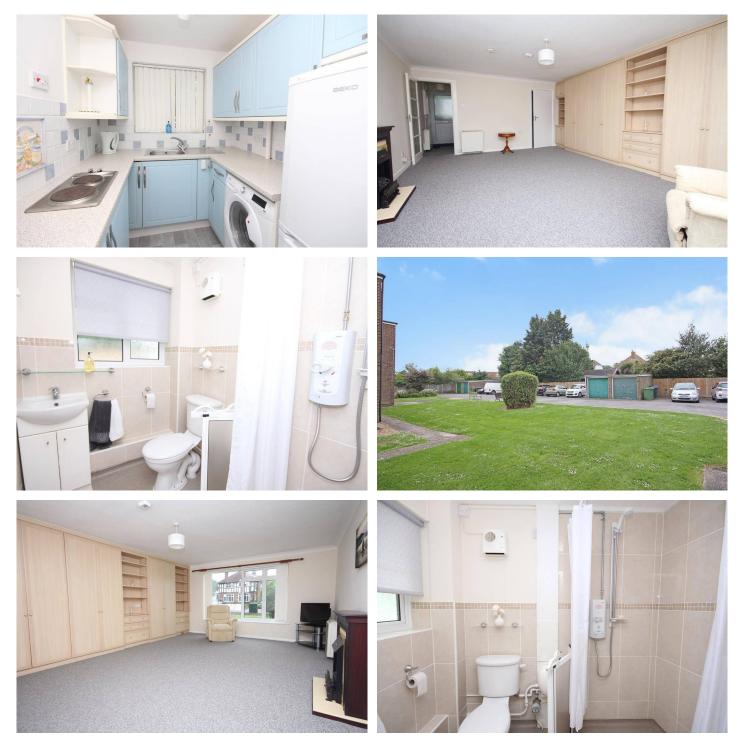

The accommodation comprises private front door leading into the entrance hall with door to the spacious studio room. The bathroom comprises of a fully tiled wet room, wash hand basin and WC. The Studio room has a door leading into the kitchen and a double glazed window looking out onto Wallace Avenue. The kitchen comprises of storage cupboards and sink, drainer.

Externally there are well presented communal gardens to the front and rear of the building, along with unallocated parking spaces.

The property is freehold and is single occupancy only.

Situated in the sought after area of West Worthing the property is less than 800 metres from West Worthing seafront. Bus routes run along Wallace Avenue and West Worthing high street with its coffee shops, convenience stores, pharmacy and banks is at the top of the road. Worthing town centre with its comprehensive shopping amenities, restaurants, pubs, cinemas, theatres and leisure facilities is just under 1.5 miles away and the nearest station is West Worthing, which is just under a mile away.