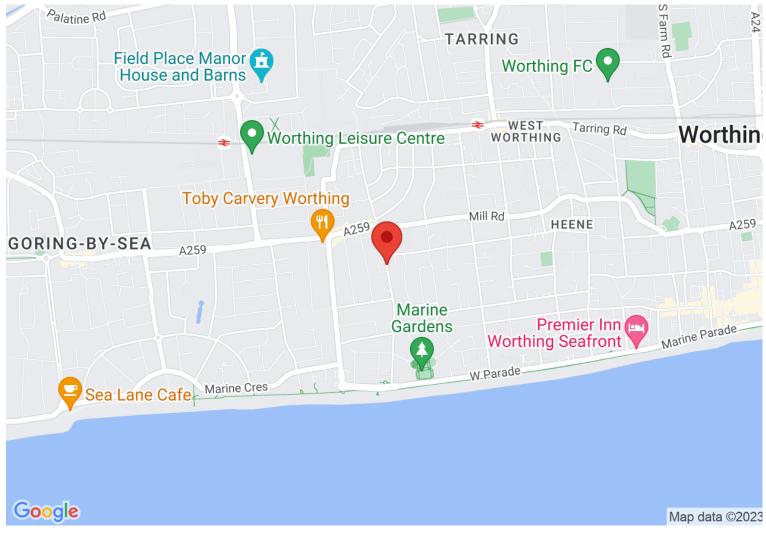

### **Directions**

### Location

Externally there are well presented communal gardens to the front and rear of the building, along with unallocated parking spaces.

The property is freehold and is single occupancy only.

Situated in the sought after area of West Worthing the property is less than 800 metres from West Worthing seafront. Bus routes run along Wallace Avenue and West Worthing high street with its coffee shops, convenience stores, pharmacy and banks is at the top of the road. Worthing town centre with its comprehensive shopping amenities, restaurants, pubs, cinemas, theatres and leisure facilities is just under 1.5 miles away and the nearest station is West Worthing, which is just under a mile away.