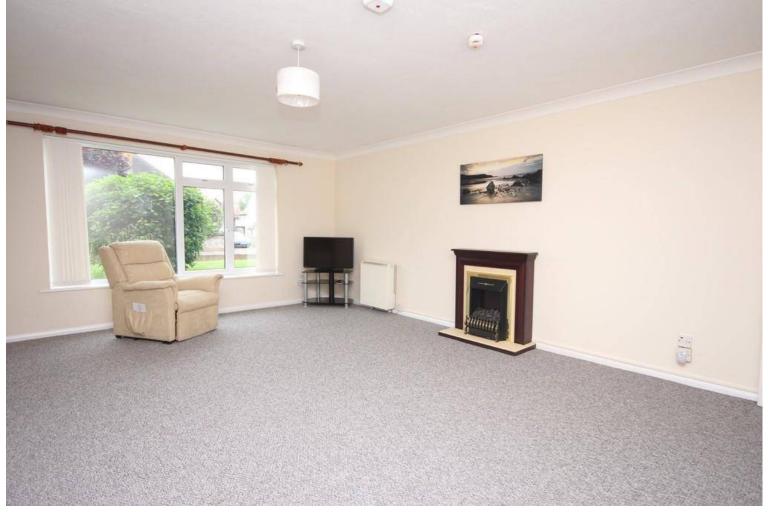

The accommodation comprises private front door leading into the entrance hall with door to the spacious studio room. The bathroom comprises of a fully tiled wet room, wash hand basin and WC. The Studio room has a door leading into the kitchen and a double glazed window looking out onto Wallace Avenue. The kitchen comprises of storage cupboards and sink, drainer.