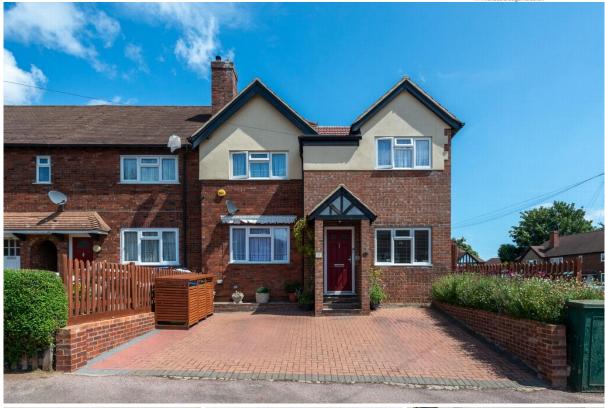

## Joan Crescent, Mottingham, SE9

£550,000 Freehold

- DOUBLE FRONTED END OF TERRACE HOUSE
- VERY WELL SIZED REAR GARDEN
- TWO BATHROOMS AND AN ADDITIONL W/C
- GENEROULSY SIZED KITCHEN / BREAKFAST ROOM

- DRIVEWAY PARKING
- WELL PRESENTED THROUGHOUT
- NEUTRALLY DECORATED THROUGHOUT
- FULLY DOUBLE GLAZED THROUGHOUT

Offered to the sales market is this DOUBLE FRONTED, end of terrace FAMILY HOME boasting FOUR BEDROOMS, a BRILLIANTLY SIZED REAR GARDEN, DRIVEWAY PARKING for two - three cars and short commute to MOTTINGHAM RAIL station. Enquire today for your earliest viewing.