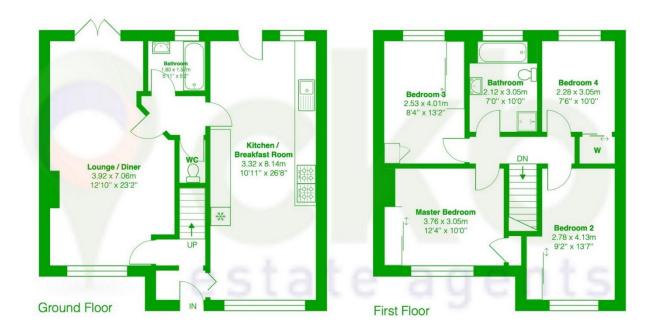

## Joan Crescent SE9 Total Area: 118.7 m2 ... 1278 ft2

This plan is for layout guidance only. Not drawn to scale unless stated. Windows and door openings are approximate. Whilst every care is taken in the preparation of this plan.

Please check all dimensions, shapes and compass bearings before making any decisions reliant upon them.