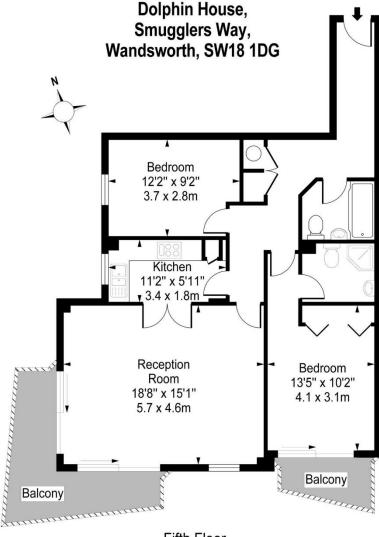

Fifth Floor

Approx Gross Internal Area 873 Sq Ft - 81.1 Sq M

> For Illustration Purposes Only - Not To Scale photosandfloorplans.com ©

- WRAP AROUND BALCONY WITH STUNNING RIVER VIEWS
- SECOND BALCONY WITH DIRECT RIVER VIEWS OFF...
- ...A MASTER SUITE
- SECOND DOUBLE BEDROOM
- 873 SQ FT
- FIFTH FLOOR OF CONCIERGED DEVELOPMENT

<sup>.</sup> We are not authorised to make or give any representations or warranties in relation to the property and assume no responsibility for any statement contained therein. They do not form part of any offer or