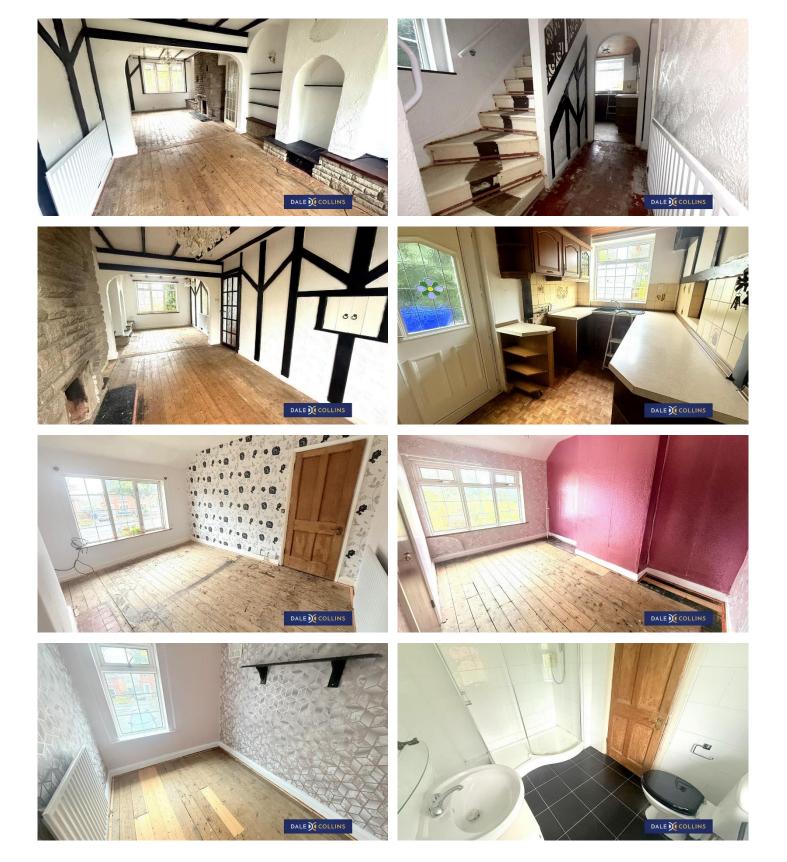

# 50 Seddon Road, Meir

HALLWAY uPVC door, central heating radiator.

#### **GROUND FLOOR WC**

Low level WC, central heating boiler.

## LOUNGE/DINER

25'5" x 10'7" (7.75m x 3.23m) uPVC double glazing, central heating radiator.

#### **KITCHEN**

10'2" x 6'5" (3.10m x 1.96m) Sink unit with cupboards below, base and wall storage units, working surfaces. uPVC double glazing.

## BEDROOM ONE

12'6" x 10'7" (3.81m x 3.23m) uPVC double glazing, central heating radiator.

## BEDROOM TWO

12'8" x 8'6" (3.86m x 2.59m) uPVC double glazing, central heating radiator, airing cupboard.

## **BEDROOM THREE**

8'5" x 6'6" (2.57m x 1.98m) uPVC double glazing, central heating radiator.

#### SHOWER ROOM/WC

8'7" x 5'10" (2.62m x 1.78m) Shower cubicle, low level WC, pedestal wash hand basin, uPVC double glazing, central heating radiator.