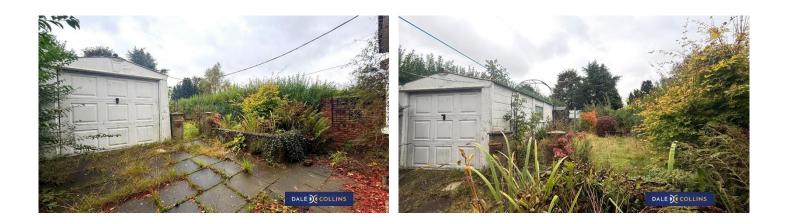

#### EXTERNALLY

Front garden adjoined by a driveway. Large enclosed rear garden with detached garage, shed and greenhouse.