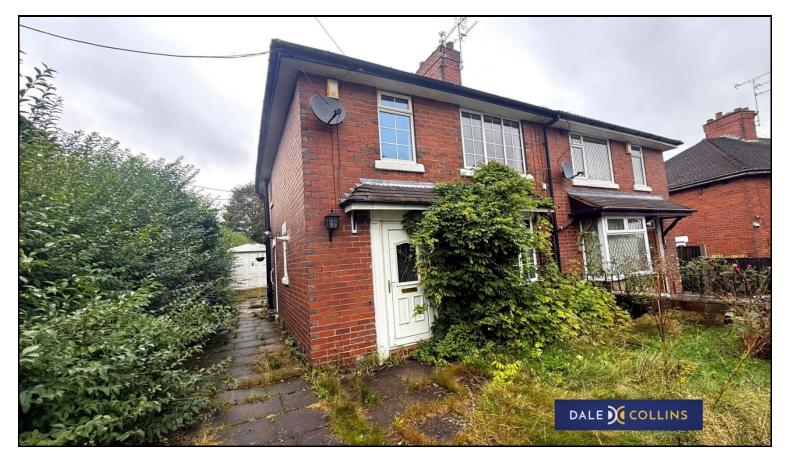

# £120,000 50 Seddon Road, Meir

- Semi detached house
- Three bedrooms
- uPVC double glazing
- Large rear garden
- Needs modernisation
- Driveway/garage
- Ideal for FTB/Investors
- No upward chain!
- Viewing recommended!

Traditional semi detached house that now is in need of some modernisation. Located within walking distance of Meir Town Centre where there are shopping facilities, local schools, good public transport links. Ideal for first time buyers but would also suit investors. Accommodation comprises: Hallway, GF WC, lounge/diner, kitchen, three bedrooms and shower room/WC. To be sold with immediate vacant possession and no upward chain!

# 50 Seddon Road, Meir

HALLWAY uPVC door, central heating radiator.