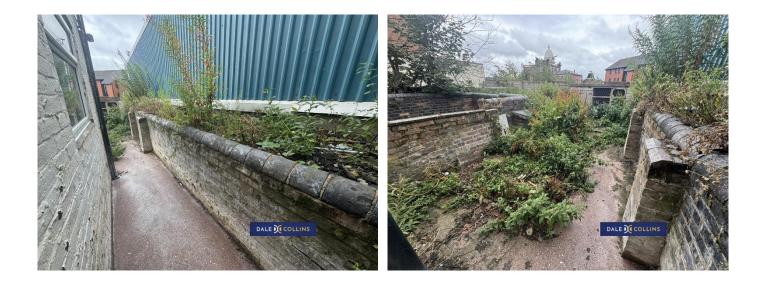

#### EXTERNALLY

On road parking to the front of the property. A spacious rear garden.