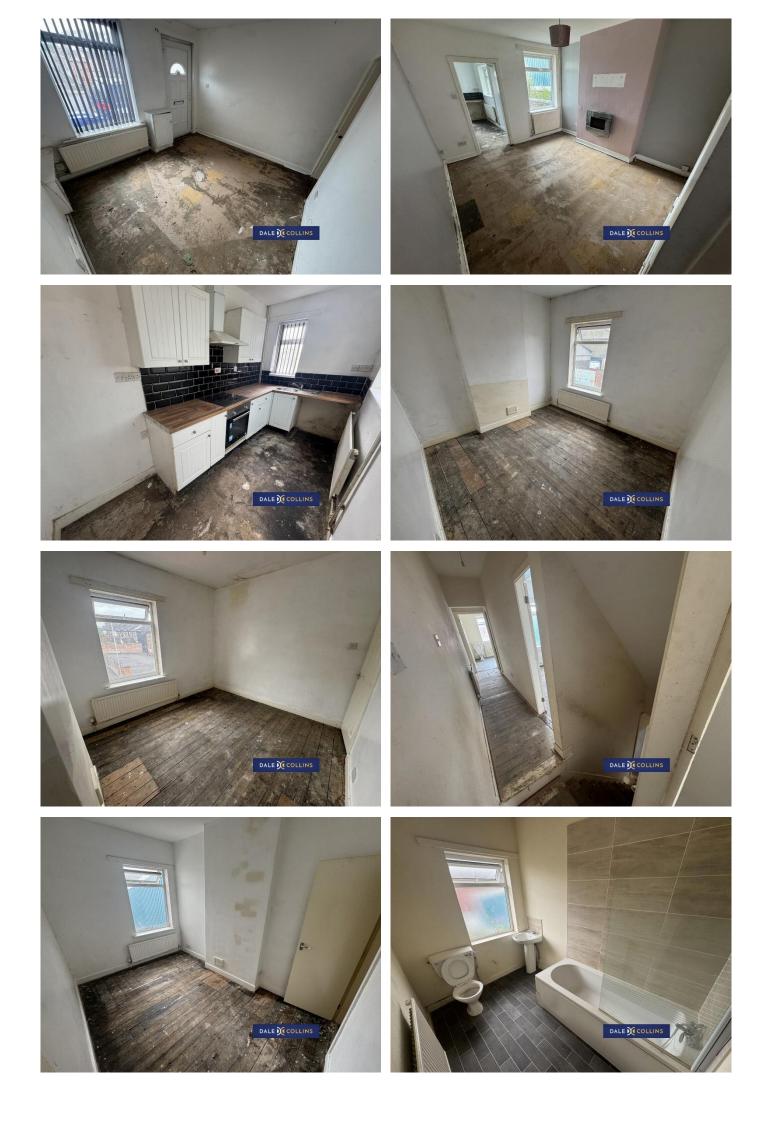

#### FIRST RECEPTION ROOM

3.35*m* x 3.14*m* (10'12" x 10'4") uPVC front door and double glazed window. Central heating radiator.

#### SECOND RECEPTION ROOM

3.56m x 3.35m (11'8" x 10'12") uPVC window. Central heating radiator. Stairs to first floor.

#### **KITCHEN**

3.80m x 1.86m (12'6" x 6'1")

A range of wall and base units with stainless steel sink and integrated oven/grill with overhead extractor. uPVC window, uPVC back door to rear garden. Central heating radiator.

#### **STAIRS AND LANDING**

Access to all bedrooms and bathroom. Boiler cupboard with storage space.

#### BATHROOM

2.80m x 1.87m (9'2" x 6'2") Low level w/c, hand wash basin, panelled bath, vinyl flooring. Central heating radaitor, uPVC window.

### BEDROOM ONE

3.37m x 3.14m (11'1" x 10'4") uPVC window. Central heating radiator.

#### BEDROOM TWO

3.63m x 2.19m (11'11" x 7'2") uPVC window. Storage space. Central heating radiator.