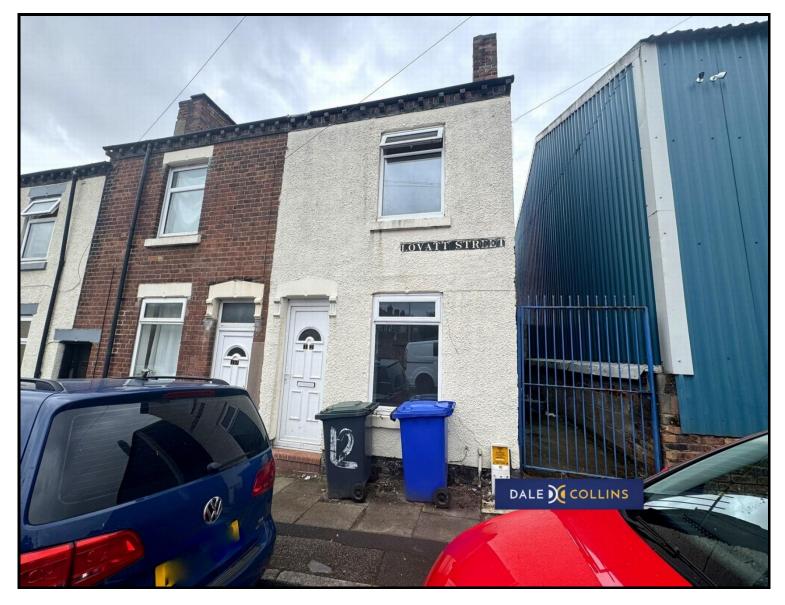

## £95,000 12 Lovatt Street, Stoke, ST4 7RL

- TWO DOUBLE BEDROOMS
- TWO RECEPTION ROOMS
- NO UPWARD CHAIN
- UPSTAIRS BATHROOM
- SPACIOUS REAR YARD
- GAS CENTRAL HEATING
- COUNCIL TAX BAND A
- GREAT BTL OPPORTUNITY
  - VIEWING RECOMMENDED

Two bedroom end of terrace house that requires updating. Two double bedrooms, two reception rooms, kitchen, upstairs bathroom and spacious rear yard. Great buy to let opportunity. Viewing is recommended! No upward chain!

## 12 Lovatt Street, Stoke, ST4 7RL