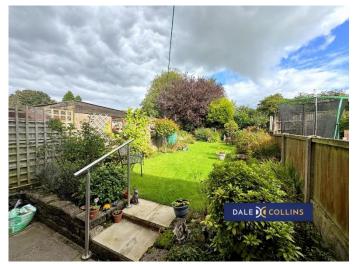

#### **EXTERNALLY**

Planted garden space to the front, long driveway and garage. Beautifully presented large rear garden and patio slabbed area -perfect for entertaining guests!