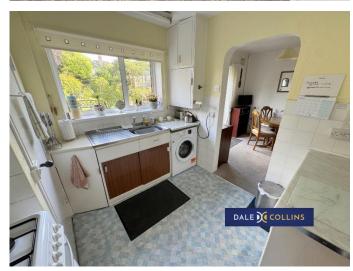

#### **KITCHEN**

#### 8'10" x 8'7" (2.69m x 2.62m)

Stainless steel sink unit with cupboards below, base and wall storage units, working surfaces. uPVC double glazing, central heating radiator, vinyl floor with tiled walls. Access through into the dining area and pantry storage space.

#### **DINING AREA**

8'10" x 8'7" (2.69m x 2.62m)

Perfect space for dining table and overlooking the beautiful rear garden. Fitted carpet, central heating radiator and uPVC double patio doors. Access through into lounge.