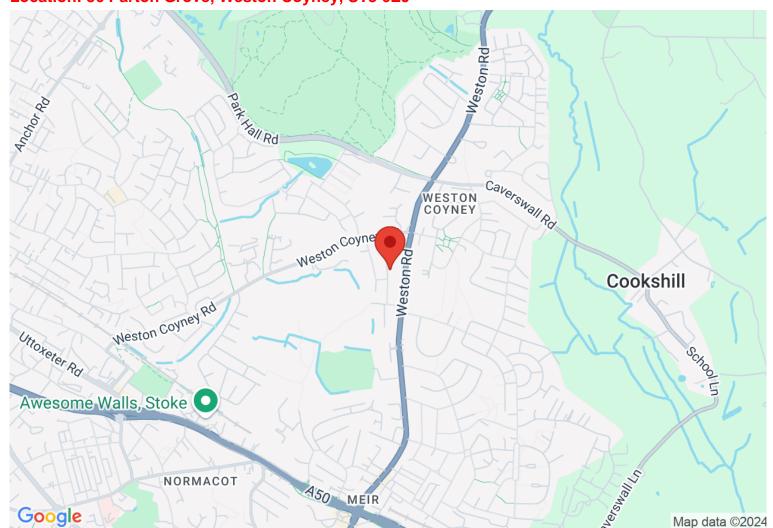

lace with feature electric fire.

#### **MASTER BEDROOM**

15'1" x 9'8" (4.60m x 2.95m)

A large master bedroom with two uPVC windows, fitted carpet, central heating radiator.

#### **BEDROOM TWO**

9'11" x 9'3" (3.02m x 2.82m)

Fitted carpet, central heating radiator, fitted wardrobes, uPVC window.

#### **BATHROOM**

7'11" x 5'5" (2.41m x 1.65m)

Panelled bath with electric shower, pedestal wash hand basin. Tiled walls and fitted carpet. uPVC window. Central heating radiator.

#### **SEPARATE TOILET**

Low level WC.

#### **EXTERNALLY**

Planted garden space to the front, long driveway and garage. Beautifully presented large rear garden and patio slabbed area -perfect for entertaining guests!









































### Location: 36 Parton Grove, Weston Coyney, ST3 6EJ



## VIEWING BY APPOINTMENT WITH AGENTS DALE AND COLLINS ESTATE AGENTS Unit 14,Trentham Technology Park,Bellringer Road,Trentham,Stoke-On-Trent,Staffordshire,ST4 8LJ T: 01782 595050

sales@daleandcollins.com|lettings@daleandcollins.com W: www.daleandcollins.com

General: While we endeavour to make our sales particulars fair, accurate and reliable, they are only a general guide to the property and, accordingly, if there is any point which is of particular importance to you, please contact the office and we will be pleased to check the position for you, especially if you are contemplating travelling some distance to view the property.

Measurements: These approximate room sizes are only intended as general guidance. You must verify the dimensions carefully before ordering carpets or any buil