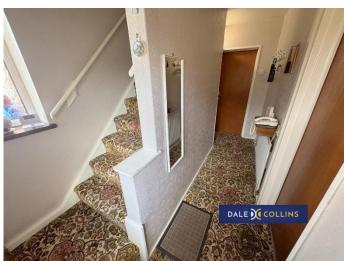

#### **HALLWAY**

#### 12'10" x 2'10" (3.91m x 0.86m)

Entering the property through the wooden door you will approach the spacious hallway, with access to the downstairs toilet, stairs to first floor, kitchen and lounge area. Fitted carpet, central heating radiator, uPVC double glazing.