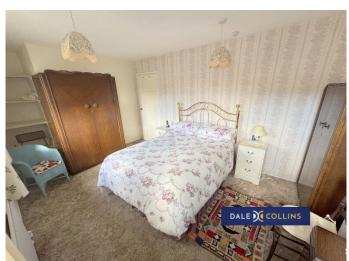

#### **MASTER BEDROOM**

15'1" x 9'8" (4.60m x 2.95m)

A large master bedroom with two uPVC windows, fitted carpet, central heating radiator.