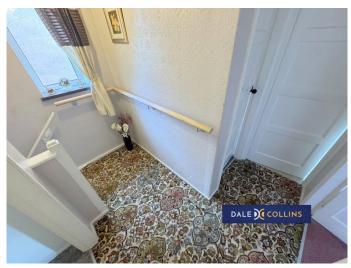

#### **HALLWAY**

#### 12'10" x 2'10" (3.91m x 0.86m)

Entering the property through the wooden door you will approach the spacious hallway, with access to the downstairs toilet, stairs to first floor, kitchen and lounge area. Fitted carpet, central heating radiator, uPVC double glazing.