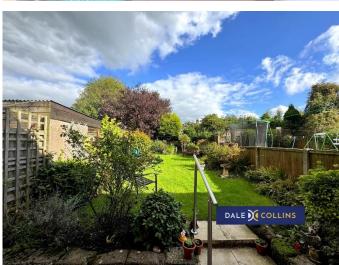

#### **EXTERNALLY**

Planted garden space to the front, long driveway and garage. Beautifully presented large rear garden and patio slabbed area -perfect for entertaining guests!