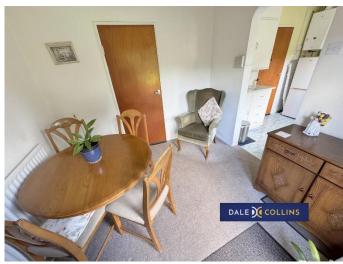

#### **DINING AREA**

8'10" x 8'7" (2.69m x 2.62m)

Perfect space for dining table and overlooking the beautiful rear garden. Fitted carpet, central heating radiator and uPVC double patio doors. Access through into lounge.