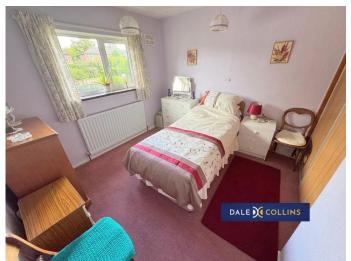

#### **BEDROOM TWO**

9'11" x 9'3" (3.02m x 2.82m)

Fitted carpet, central heating radiator, fitted wardrobes, uPVC window.