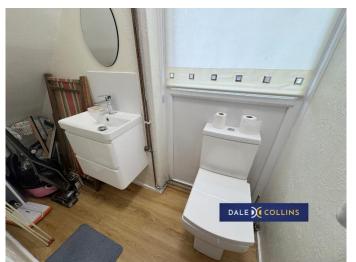

#### **DOWNSTAIRS W/C**

8'10" x 2'10" (2.69m x 0.86m)

This under stair space has had a downstairs toilet installed with a hand wash basin. There is still plenty of room for extra storage. uPVC double glazing.

#### **SEPARATE TOILET**

Low level WC.