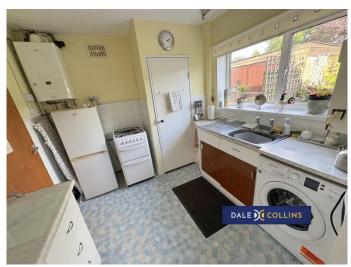

#### **KITCHEN**

#### 8'10" x 8'7" (2.69m x 2.62m)

Stainless steel sink unit with cupboards below, base and wall storage units, working surfaces. uPVC double glazing, central heating radiator, vinyl floor with tiled walls. Access through into the dining area and pantry storage space.