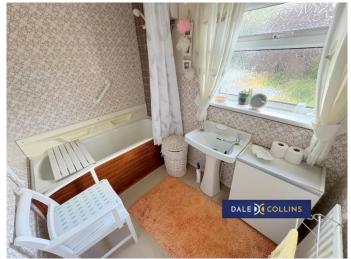

#### **BATHROOM**

7'11" x 5'5" (2.41m x 1.65m)

Panelled bath with electric shower, pedestal wash hand basin. Tiled walls and fitted carpet. uPVC window. Central heating radiator.