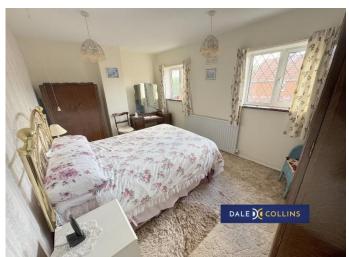

#### **MASTER BEDROOM**

15'1" x 9'8" (4.60m x 2.95m)

A large master bedroom with two uPVC windows, fitted carpet, central heating radiator.