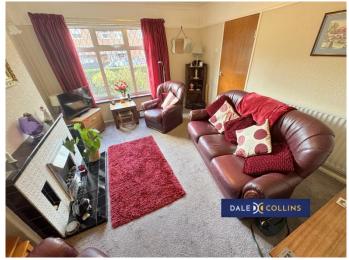

#### **DINING AREA**

8'10" x 8'7" (2.69m x 2.62m)

Perfect space for dining table and overlooking the beautiful rear garden. Fitted carpet, central heating radiator and uPVC double patio doors. Access through into lounge.

#### **LOUNGE**

12'10" x 11'8" (3.91m x 3.56m)

Fitted carpet, uPVC double glazing, central heating radiator, featured fireplace with feature electric fire.