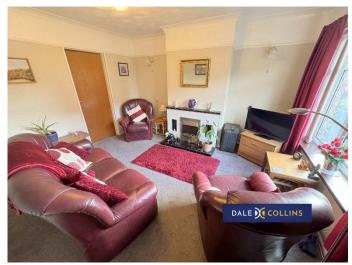

#### **LOUNGE**

12'10" x 11'8" (3.91m x 3.56m)

Fitted carpet, uPVC double glazing, central heating radiator, featured fireplace with feature electric fire.