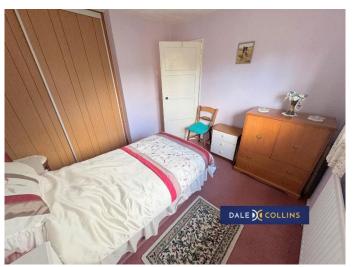

#### **BEDROOM TWO**

9'11" x 9'3" (3.02m x 2.82m)

Fitted carpet, central heating radiator, fitted wardrobes, uPVC window.