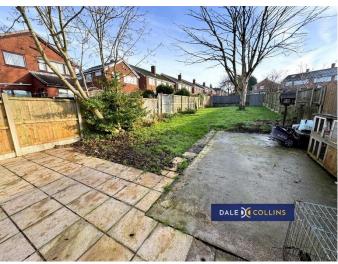

#### **EXTERNALLY**

A driveway providing parking for up to two cars, and a nice planted lawn area to the side. To the rear there is a large garden, with slabbed patio and lawn space offering plenty of outdoor space.