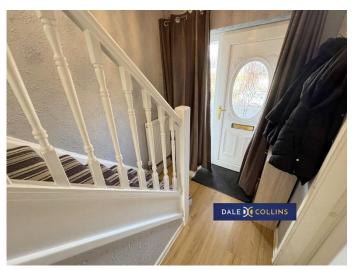

# **HALLWAY**

## 11'2" x 5'11" (3.40m x 1.80m)

A bright open space welcoming you into the property through the uPVC front door and double glazed window. Stairs to first floor straight ahead and access to the lounge and kitchen down the hall. Laminate flooring, central heating radiator.

# **LANDING AND STAIRS**

Fitted carpet, storage cupboard. uPVC double glazed window.