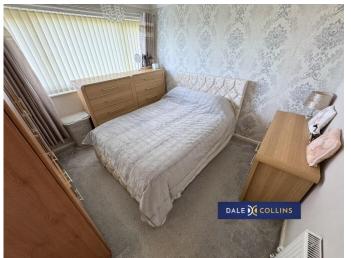

## **MASTER BEDROOM**

10'11" x 9'5" (10'6" max) (3.33m x 3.20m) Fitted carpet, uPVC double glazed window, central heating radiator.