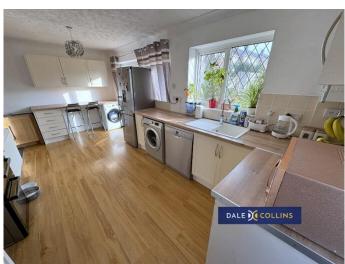

# **KITCHEN**

## 17'10" x 8'6" (5.44m x 2.59m)

A large kitchen space with lots of wall and base units with worktop surfaces and composite sink unit. Plumbing for dishwasher and washing machine. Double sliding doors on to the patio area, breakfast bar space to the back. Combi boiler. Laminate flooring, central heating radiator. Double glazed window and uPVC door.