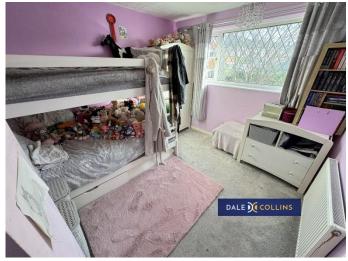

# **BEDROOM TWO**

10'1" x 9'6" (3.07m x 2.90m)

Fitted carpet, uPVC double glazed window, central heating radiator.

# **BEDROOM THREE**

7'0" x 5'10" (2.13m x 1.78m)

Fitted carpet, uPVC double glazed window, central heating radiator.