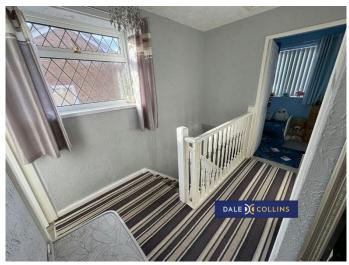

# **LANDING AND STAIRS**

Fitted carpet, storage cupboard. uPVC double glazed window.