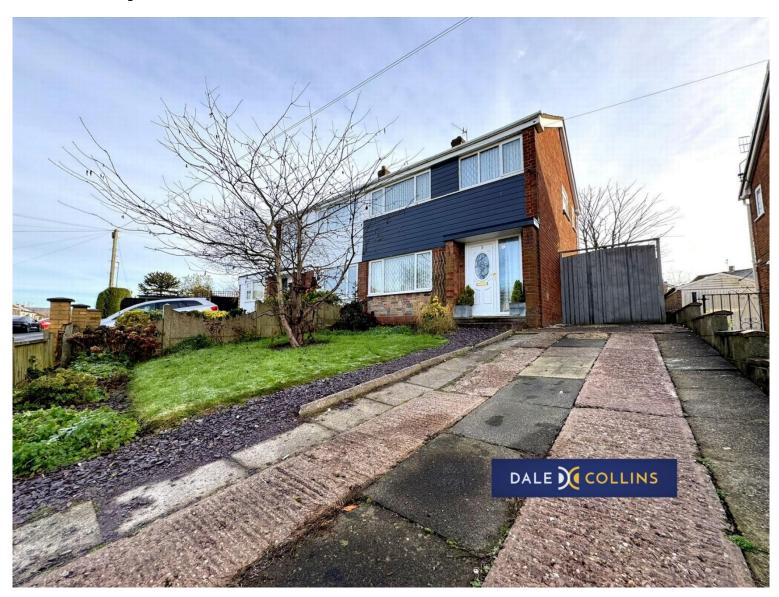

# £175,000 3 Westsprink Crescent, Westonfields, ST3 5JD

- THREE BEDROOM SEMI-DETACHED OPEN PLAN KITCHEN
- LARGE REAR GARDEN
- HALLWAY
- DRIVEWAY PARKING
- POPULAR LOCATION
- CLOSE TO LOCAL AMENITIES
- PERFECT FOR FIRST TIME BUYERS
- VIEWING ESSENTIAL!

A well-presented three bedroom semi-detached house situated in Westonfields. This property will make an ideal first home with three bedrooms, lounge, open-plan kitchen, bathroom with separate toilet and great outdoor space. There is a driveway to provide off road parking and a fantastic rear garden. Call us now to book your viewing!

#### **EXTERNALLY**

A driveway providing parking for up to two cars, and a nice planted lawn area to the side. To the rear there is a large garden, with slabbed patio and lawn space offering plenty of outdoor space.