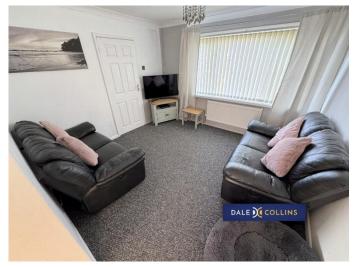

## LOUNGE

## 11'5" x 10'6" (3.48m x 3.20m)

A lounge area with fitted carpet, uPVC double glazed window. An open space opening up into the kitchen. Central heating radiator.