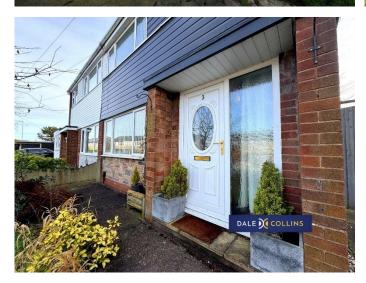

# **HALLWAY**

## 11'2" x 5'11" (3.40m x 1.80m)

A bright open space welcoming you into the property through the uPVC front door and double glazed window. Stairs to first floor straight ahead and access to the lounge and kitchen down the hall. Laminate flooring, central heating radiator.