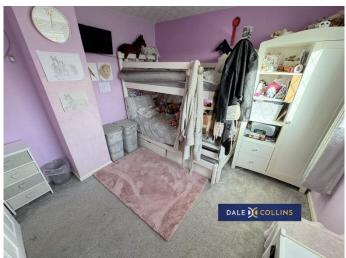

# **BEDROOM TWO**

10'1" x 9'6" (3.07m x 2.90m)

Fitted carpet, uPVC double glazed window, central heating radiator.

# **BEDROOM THREE**

7'0" x 5'10" (2.13m x 1.78m)

Fitted carpet, uPVC double glazed window, central heating radiator.