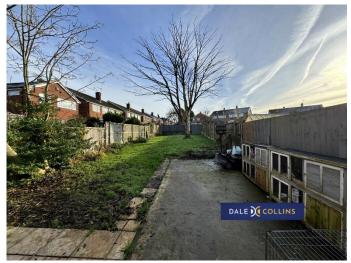

#### **EXTERNALLY**

A driveway providing parking for up to two cars, and a nice planted lawn area to the side. To the rear there is a large garden, with slabbed patio and lawn space offering plenty of outdoor space.