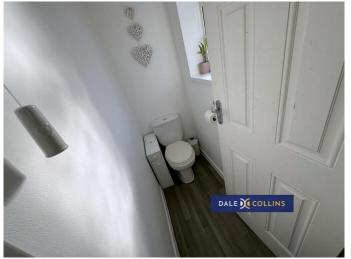

# **SEPARATE TOILET**

5'6" x 2'7" (1.68m x 0.79m)

Low level wc, uPVC double glazed window. Vinyl flooring.