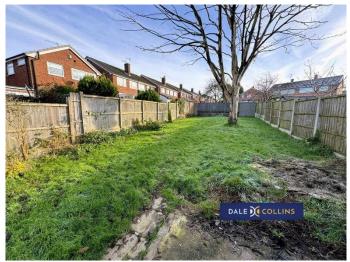

#### **EXTERNALLY**

A driveway providing parking for up to two cars, and a nice planted lawn area to the side. To the rear there is a large garden, with slabbed patio and lawn space offering plenty of outdoor space.