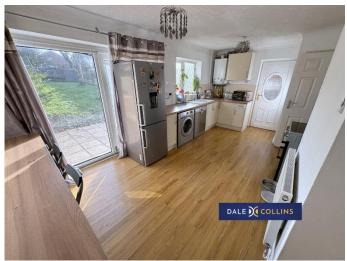

# **KITCHEN**

## 17'10" x 8'6" (5.44m x 2.59m)

A large kitchen space with lots of wall and base units with worktop surfaces and composite sink unit. Plumbing for dishwasher and washing machine. Double sliding doors on to the patio area, breakfast bar space to the back. Combi boiler. Laminate flooring, central heating radiator. Double glazed window and uPVC door.