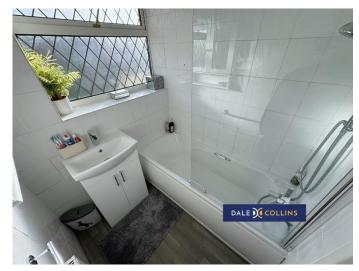

## **BATHROOM**

5'6" x 5'2" (1.68m x 1.57m)

Panelled bath with overhead shower. Vanity hand wash basin, vinyl flooring, uPVC double glazed window. Central heating radiator.