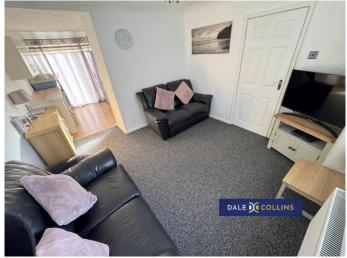

## LOUNGE

## 11'5" x 10'6" (3.48m x 3.20m)

A lounge area with fitted carpet, uPVC double glazed window. An open space opening up into the kitchen. Central heating radiator.