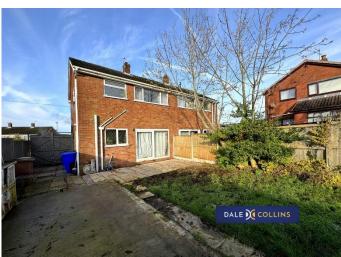

# £175,000 3 Westsprink Crescent, Westonfields, ST3 5JD

- THREE BEDROOM SEMI-DETACHED OPEN PLAN KITCHEN
- LARGE REAR GARDEN
- HALLWAY
- DRIVEWAY PARKING
- POPULAR LOCATION
- CLOSE TO LOCAL AMENITIES
- PERFECT FOR FIRST TIME BUYERS
- VIEWING ESSENTIAL!

A well-presented three bedroom semi-detached house situated in Westonfields. This property will make an ideal first home with three bedrooms, lounge, open-plan kitchen, bathroom with separate toilet and great outdoor space. There is a driveway to provide off road parking and a fantastic rear garden. Call us now to book your viewing!

#### **EXTERNALLY**

A driveway providing parking for up to two cars, and a nice planted lawn area to the side. To the rear there is a large garden, with slabbed patio and lawn space offering plenty of outdoor space.