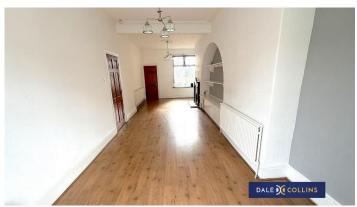

#### LOUNGE

29'7" into bay x 10'9" max (9.02m x 3.28m)

Laminate flooring, uPVC double glazing, two central heating radiators, fireplace with fitted gas fire.

#### **DINING ROOM**

10'5" x 8'5" (3.18m x 2.57m)

Laminate flooring, uPVC double glazing, central heating radiator, under stairs store.