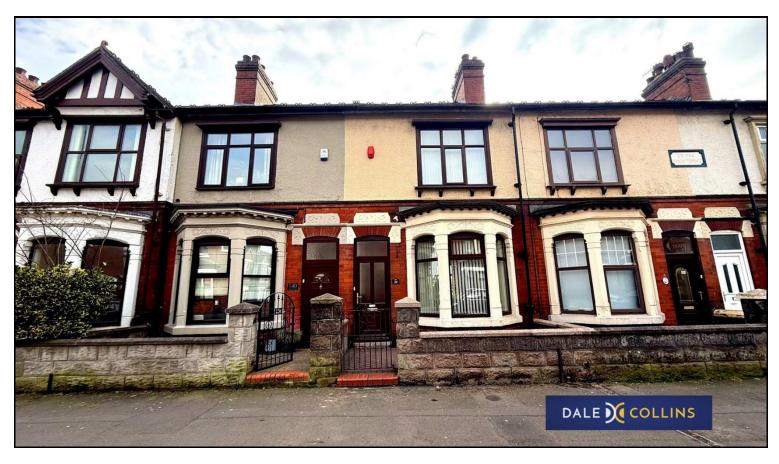

# £130,000 138 Birches Head Road, Birches Head

- FORECOURTED TERRACE
- THREE BEDROOMS
- SPACIOUS ACCOMMODATION
- GOOD LOCATION
- GAS CENTRAL HEATING
- UPVC DOUBLE GLAZING
- INVESTMENT OPPORTUNITY
- NO UPWARD CHAIN!
- VIEWING ESSENTIAL!

A deceptively spacious forecourted mid terrace house situated in a popular residential locality. This is a perfect investment opportunity but would also suit first time buyers. The property is in need of some general refurbishment but has fantastic potential. Benefits from gas central heating, uPVC double glazing, three bedrooms and the additional advantage of no upward chain! Call us today to arrange an appointment to view!

#### **EXTERNALLY**

To the front of the property is a block paved forecourt. Enclosed paved yard to the rear with shed and cold water supply.