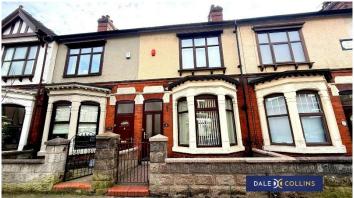

# £130,000 138 Birches Head Road, Birches Head

- FORECOURTED TERRACE
- THREE BEDROOMS
- SPACIOUS ACCOMMODATION
- GOOD LOCATION
- GAS CENTRAL HEATING
- UPVC DOUBLE GLAZING
- INVESTMENT OPPORTUNITY
- NO UPWARD CHAIN!
- VIEWING ESSENTIAL!

A deceptively spacious forecourted mid terrace house situated in a popular residential locality. This is a perfect investment opportunity but would also suit first time buyers. The property is in need of some general refurbishment but has fantastic potential. Benefits from gas central heating, uPVC double glazing, three bedrooms and the additional advantage of no upward chain! Call us today to arrange an appointment to view!