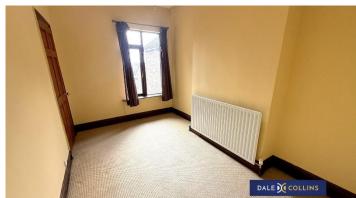

#### **BEDROOM ONE**

14'1" x 13'2" (4.29m x 4.01m)

Fitted carpet, central heating radiator, uPVC double glazing.

## **BEDROOM TWO**

13'2" x 8'0" (4.01m x 2.44m)

Fitted carpet, central heating radiator, uPVC double glazing.

# **BEDROOM THREE**

10'6" x 8'5" (3.20m x 2.57m)

Fitted carpet, central heating radiator, uPVC double glazing.