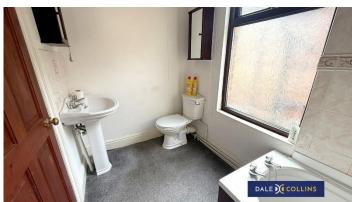

#### **BATHROOM/WC**

7'10" x 5'4" (2.39m x 1.63m)

Bath, pedestal wash hand basin, low level WC, central heating radiator, uPVC double glazing, fitted carpet, airing cupboard.