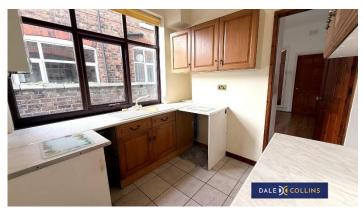

#### **KITCHEN**

8'0" x 8'2" (2.44m x 2.49m)

Sink unit with cupboards below, base and wall storage units, working surfaces. Tiled floor, uPVC double glazing, plumbing for washing machine, gas central heating boiler.