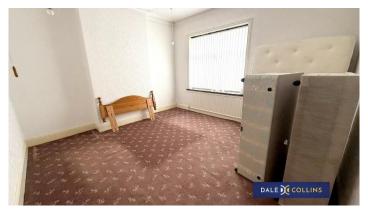

## **BEDROOM TWO**

13'2" x 8'0" (4.01m x 2.44m)

Fitted carpet, central heating radiator, uPVC double glazing.

# **BEDROOM THREE**

10'6" x 8'5" (3.20m x 2.57m)

Fitted carpet, central heating radiator, uPVC double glazing.