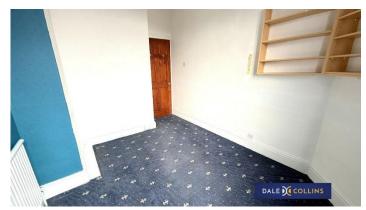

## **BEDROOM TWO**

13'2" x 8'0" (4.01m x 2.44m)

Fitted carpet, central heating radiator, uPVC double glazing.

# **BEDROOM THREE**

10'6" x 8'5" (3.20m x 2.57m)

Fitted carpet, central heating radiator, uPVC double glazing.