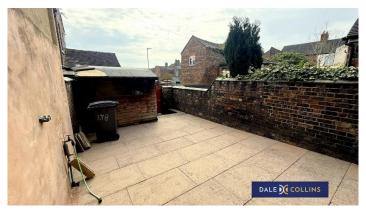

#### **EXTERNALLY**

To the front of the property is a block paved forecourt. Enclosed paved yard to the rear with shed and cold water supply.