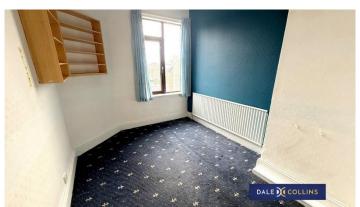

## **BEDROOM TWO**

13'2" x 8'0" (4.01m x 2.44m)

Fitted carpet, central heating radiator, uPVC double glazing.

# **BEDROOM THREE**

10'6" x 8'5" (3.20m x 2.57m)

Fitted carpet, central heating radiator, uPVC double glazing.