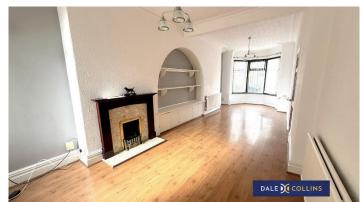

#### LOUNGE

29'7" into bay x 10'9" max (9.02m x 3.28m)

Laminate flooring, uPVC double glazing, two central heating radiators, fireplace with fitted gas fire.