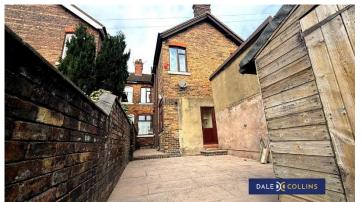

#### **EXTERNALLY**

To the front of the property is a block paved forecourt. Enclosed paved yard to the rear with shed and cold water supply.