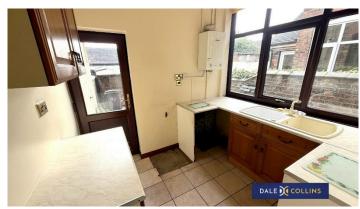

#### **KITCHEN**

8'0" x 8'2" (2.44m x 2.49m)

Sink unit with cupboards below, base and wall storage units, working surfaces. Tiled floor, uPVC double glazing, plumbing for washing machine, gas central heating boiler.