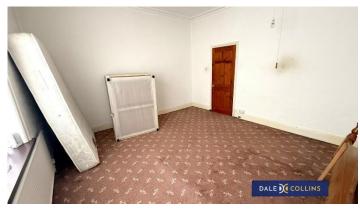

#### **BEDROOM ONE**

14'1" x 13'2" (4.29m x 4.01m)

Fitted carpet, central heating radiator, uPVC double glazing.

## **BEDROOM TWO**

13'2" x 8'0" (4.01m x 2.44m)

Fitted carpet, central heating radiator, uPVC double glazing.

# **BEDROOM THREE**

10'6" x 8'5" (3.20m x 2.57m)

Fitted carpet, central heating radiator, uPVC double glazing.