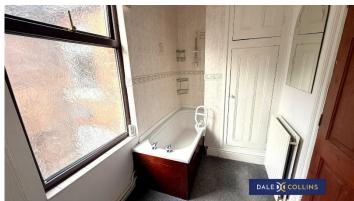

#### **BATHROOM/WC**

7'10" x 5'4" (2.39m x 1.63m)

Bath, pedestal wash hand basin, low level WC, central heating radiator, uPVC double glazing, fitted carpet, airing cupboard.