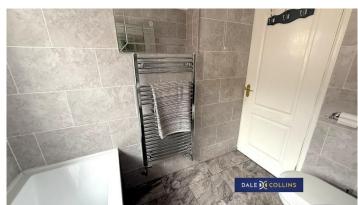

#### **BATHROOM/WC**

7'7" x 5'5" (2.31m x 1.65m)

Panelled bath, wash hand basin, low level WC, central heating towel radiator, tiling to walls and floor, uPVC double glazing.