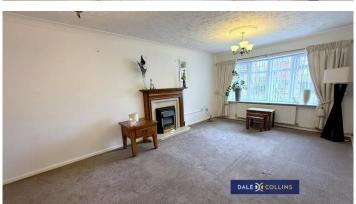

#### **LOUNGE**

20'0" x 11'7" (6.10m x 3.53m)

Fitted carpet, two central heating radiators, uPVC double glazing, fireplace with fitted electric fire.