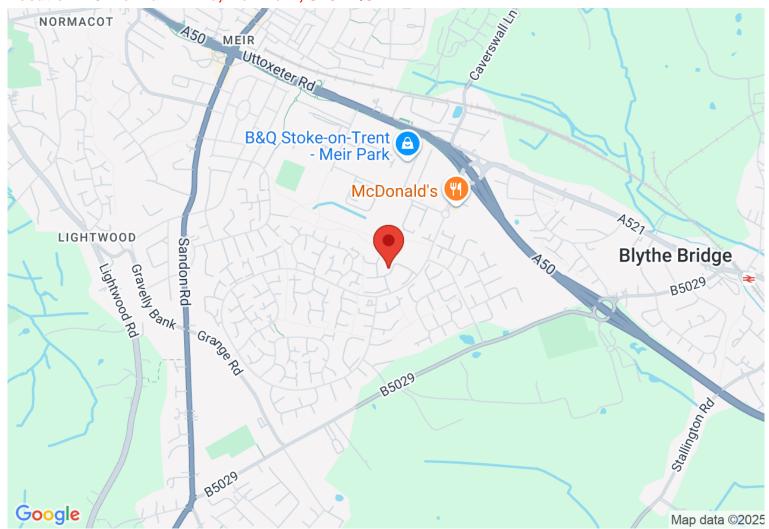

ctric fire.

#### **INNER HALLWAY**

Fitted carpet.

#### **BATHROOM/WC**

7'7" x 5'5" (2.31m x 1.65m)

Panelled bath, wash hand basin, low level WC, central heating towel radiator, tiling to walls and floor, uPVC double glazing.

#### **BEDROOM ONE**

11'7" x 8'7" to robes (3.53m x 2.62m)

Fitted carpet, central heating radiator, uPVC double glazing, fitted wardrobes.

## **BEDROOM TWO**

10'7" x 7'5" (3.23m x 2.26m)

Fitted carpet, central heating radiator, uPVC double glazing, wardrobes.

#### **EXTERNALLY**

Front garden adjoined by a driveway providing off road parking. Gated access to the side leads to the lovely enclosed rear garden featuring paved patio, lawn, borders established trees and shed.





































## Location: 10 Wenham Drive, Meir Park, ST3 7QG



## VIEWING BY APPOINTMENT WITH AGENTS DALE AND COLLINS ESTATE AGENTS Unit 14,Trentham Technology Park,Bellringer Road,Trentham,Stoke-On-Trent,Staffordshire,ST4 8LJ T: 01782 595050

sales@daleandcollins.com|lettings@daleandcollins.com W: www.daleandcollins.com

General: While we endeavour to make our sales particulars fair, accurate and reliable, they are only a general guide to the property and, accordingly, if there is any point which is of particular importance to you, please contact the office and we will be pleased to check the position for you, especially if you are contemplating travelling some distance to view the property.

Measurements: These approximate room sizes are only intended as general guidance. You must verify the dimensions carefully before ordering carpets or any buil