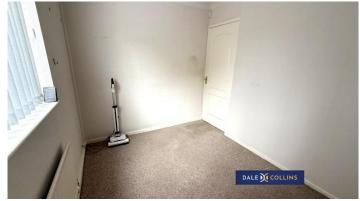

#### **BEDROOM ONE**

11'7" x 8'7" to robes (3.53m x 2.62m)

Fitted carpet, central heating radiator, uPVC double glazing, fitted wardrobes.

## **BEDROOM TWO**

10'7" x 7'5" (3.23m x 2.26m)

Fitted carpet, central heating radiator, uPVC double glazing, wardrobes.