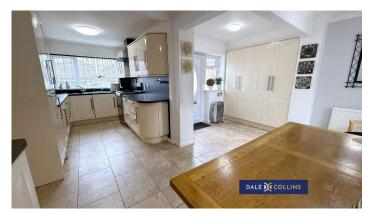

#### KITCHEN/DINER

21'2" x 15'9" narr to 7'6 (6.45m x 4.80m x 2.29m)

Entering the property, you are welcomed by a bright spacious dining area with plenty of storage, tiled floor and two central heating radiators. This follows on into the kitchen area which has a range of base and wall storage units, working surfaces. Integrated fridge and freezer, washing machine and extractor. Tiled floor, uPVC double glazing.