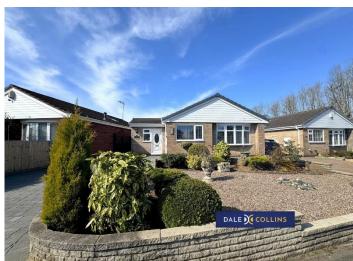

# £265,000 10 Wenham Drive, Meir Park, ST3 7QG

- DETACHED BUNGALOW
- EXTENDED ACCOMMODATION
- TWO BEDROOMS
- GAS CENTRAL HEATING
- UPVC DOUBLE GLAZING
- DRIVEWAY

- LOVELY REAR GARDEN
- NO UPWARD CHAIN!
- VIEWING ESSENTIAL!

A beautiful detached bungalow situated on an excellent plot on the highly regarded residential development of Meir Park. The extended and versatile accommodation includes a superb breakfasting kitchen, modern luxury bathroom/WC and two bedrooms. Many other features include gas central heating, uPVC double glazing and off road parking to the front. Don't miss out on this wonderful opportunity. No upward chain! Call us today to arrange a viewing.

#### **EXTERNALLY**

Front garden adjoined by a driveway providing off road parking. Gated access to the side leads to the lovely enclosed rear garden featuring paved patio, lawn, borders established trees and shed.