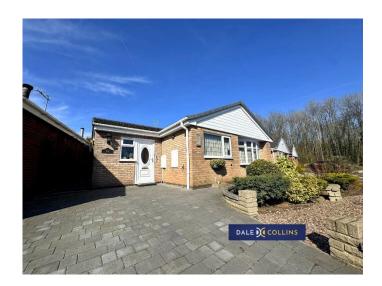

#### **EXTERNALLY**

Front garden adjoined by a driveway providing off road parking. Gated access to the side leads to the lovely enclosed rear garden featuring paved patio, lawn, borders established trees and shed.