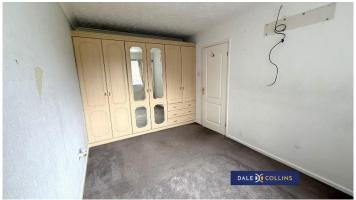

#### **BEDROOM ONE**

11'7" x 8'7" to robes (3.53m x 2.62m)

Fitted carpet, central heating radiator, uPVC double glazing, fitted wardrobes.

## **BEDROOM TWO**

10'7" x 7'5" (3.23m x 2.26m)

Fitted carpet, central heating radiator, uPVC double glazing, wardrobes.