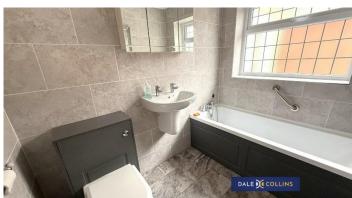

#### **BATHROOM/WC**

7'7" x 5'5" (2.31m x 1.65m)

Panelled bath, wash hand basin, low level WC, central heating towel radiator, tiling to walls and floor, uPVC double glazing.