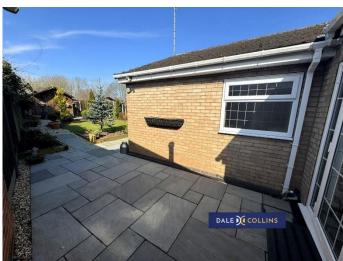

#### **EXTERNALLY**

Front garden adjoined by a driveway providing off road parking. Gated access to the side leads to the lovely enclosed rear garden featuring paved patio, lawn, borders established trees and shed.