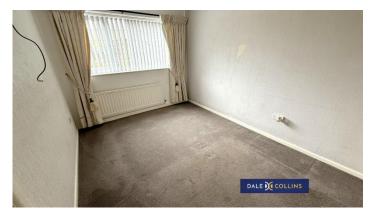

#### **BEDROOM ONE**

11'7" x 8'7" to robes (3.53m x 2.62m)

Fitted carpet, central heating radiator, uPVC double glazing, fitted wardrobes.

## **BEDROOM TWO**

10'7" x 7'5" (3.23m x 2.26m)

Fitted carpet, central heating radiator, uPVC double glazing, wardrobes.