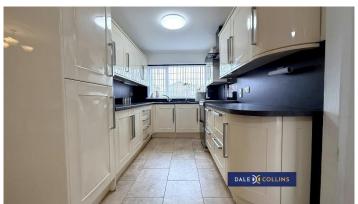

#### KITCHEN/DINER

21'2" x 15'9" narr to 7'6 (6.45m x 4.80m x 2.29m)

Entering the property, you are welcomed by a bright spacious dining area with plenty of storage, tiled floor and two central heating radiators. This follows on into the kitchen area which has a range of base and wall storage units, working surfaces. Integrated fridge and freezer, washing machine and extractor. Tiled floor, uPVC double glazing.