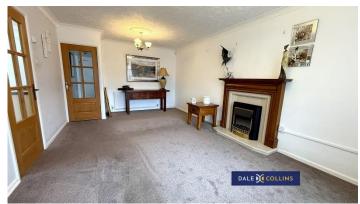

#### **LOUNGE**

20'0" x 11'7" (6.10m x 3.53m)

Fitted carpet, two central heating radiators, uPVC double glazing, fireplace with fitted electric fire.