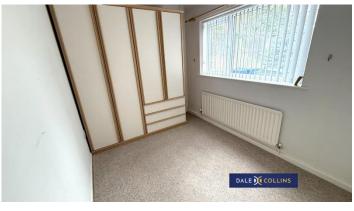

#### **BEDROOM ONE**

11'7" x 8'7" to robes (3.53m x 2.62m)

Fitted carpet, central heating radiator, uPVC double glazing, fitted wardrobes.

## **BEDROOM TWO**

10'7" x 7'5" (3.23m x 2.26m)

Fitted carpet, central heating radiator, uPVC double glazing, wardrobes.