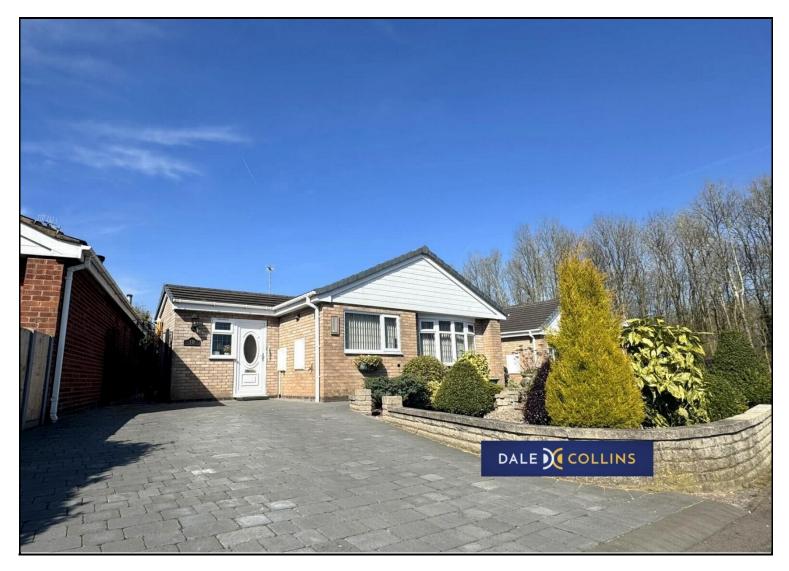

# £265,000 10 Wenham Drive, Meir Park, ST3 7QG

- DETACHED BUNGALOW
- EXTENDED ACCOMMODATION
- TWO BEDROOMS
- GAS CENTRAL HEATING
- UPVC DOUBLE GLAZING
- DRIVEWAY

- LOVELY REAR GARDEN
- NO UPWARD CHAIN!
- VIEWING ESSENTIAL!

A beautiful detached bungalow situated on an excellent plot on the highly regarded residential development of Meir Park. The extended and versatile accommodation includes a superb breakfasting kitchen, modern luxury bathroom/WC and two bedrooms. Many other features include gas central heating, uPVC double glazing and off road parking to the front. Don't miss out on this wonderful opportunity. No upward chain! Call us today to arrange a viewing.

#### **EXTERNALLY**

Front garden adjoined by a driveway providing off road parking. Gated access to the side leads to the lovely enclosed rear garden featuring paved patio, lawn, borders established trees and shed.