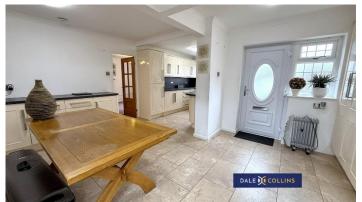

#### KITCHEN/DINER

21'2" x 15'9" narr to 7'6 (6.45m x 4.80m x 2.29m)

Entering the property, you are welcomed by a bright spacious dining area with plenty of storage, tiled floor and two central heating radiators. This follows on into the kitchen area which has a range of base and wall storage units, working surfaces. Integrated fridge and freezer, washing machine and extractor. Tiled floor, uPVC double glazing.