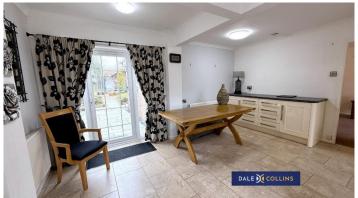

#### KITCHEN/DINER

21'2" x 15'9" narr to 7'6 (6.45m x 4.80m x 2.29m)

Entering the property, you are welcomed by a bright spacious dining area with plenty of storage, tiled floor and two central heating radiators. This follows on into the kitchen area which has a range of base and wall storage units, working surfaces. Integrated fridge and freezer, washing machine and extractor. Tiled floor, uPVC double glazing.