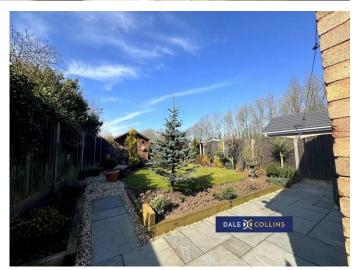

#### **EXTERNALLY**

Front garden adjoined by a driveway providing off road parking. Gated access to the side leads to the lovely enclosed rear garden featuring paved patio, lawn, borders established trees and shed.