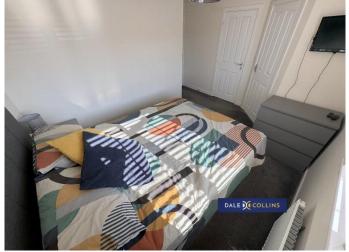

# BEDROOM TWO

9'7" x 8'3" (2.92m x 2.51m) A second bedroom overlooking the rear garden space, fitted carpet, central heating radiator, uPVC window.

# **BEDROOM THREE**

8'3" x 6'2" (2.51m x 1.88m) A third single bedroom with fitted carpet, central heating radiator, uPVC window.