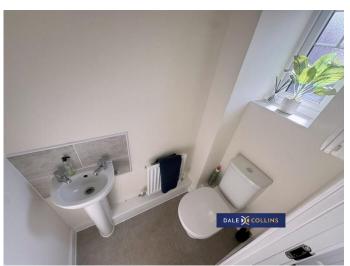

## **DOWNSTAIRS W/C**

#### 4'11" x 2'9" (1.50m x 0.84m)

Low level W/C, pedestal sink basin, uPVC window, central heating radiator, vinyl flooring.