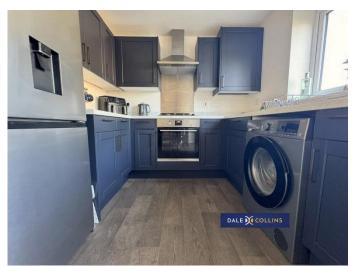

# 16'0" x 8'3" (4.88m x 2.51m)

A stylish, modern kitchen with a range of indigo blue wall and base units, including integrated oven, grill, hob and extractor. Plumbing for washing machine. Vinyl flooring, central heating radiator, uPVC window and double doors opening out to the lovely rear garden. Combi boiler housed in here.