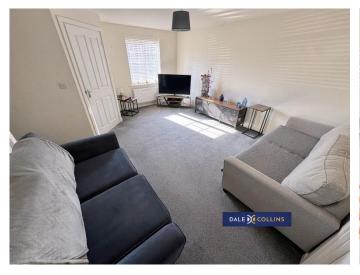

## LOUNGE

16'1" x 13'1" (4.90m x 3.99m)

A cosy lounge with fitted carpet, uPVC window, central heating radiator and stairs to the first floor.