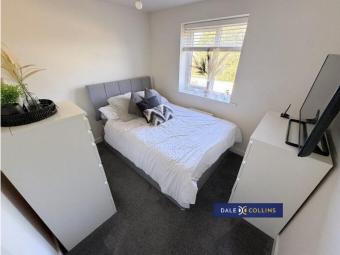

# BEDROOM TWO

9'7" x 8'3" (2.92m x 2.51m) A second bedroom overlooking the rear garden space, fitted carpet, central heating radiator, uPVC window.

# **BEDROOM THREE**

8'3" x 6'2" (2.51m x 1.88m) A third single bedroom with fitted carpet, central heating radiator, uPVC window.