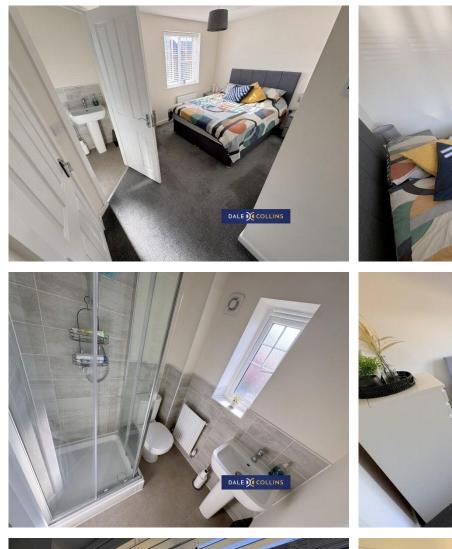

## **MASTER BEDROOM**

12'9" x 8'11" plus door opening space (3.89m x 2.72m)

A spacious master bedroom with storage space and en-suite. Fitted carpet, central heating radiator, uPVC window.

# **EN-SUITE**

#### 5'5" x 4'10" (1.65m x 1.47m) A modern en-suite with low lovel W/C, pedestal

sink unit, walk in shower cubicle. uPVC window, extractor fan, central heating radiator.