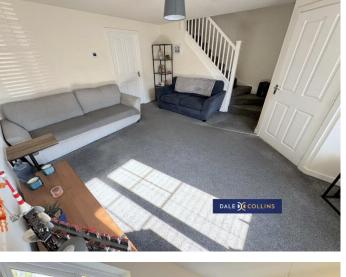

## LOUNGE

16'1" x 13'1" (4.90m x 3.99m)

A cosy lounge with fitted carpet, uPVC window, central heating radiator and stairs to the first floor.