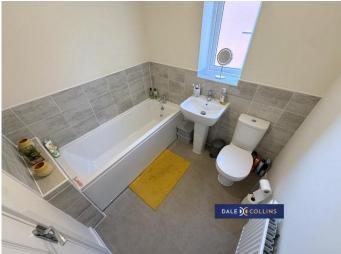

# FAMILY BATHROOM

6'10" x 6'1" (2.08m x 1.85m) A fresh white bathroom with low level W/C, pedestal sink unit, panelled bath, vinyl flooring, uPVC window.