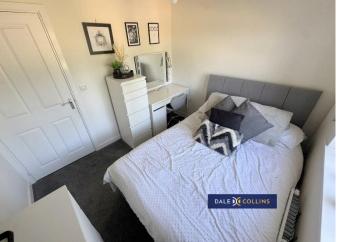

## **MASTER BEDROOM**

12'9" x 8'11" plus door opening space (3.89m x 2.72m)

A spacious master bedroom with storage space and en-suite. Fitted carpet, central heating radiator, uPVC window.