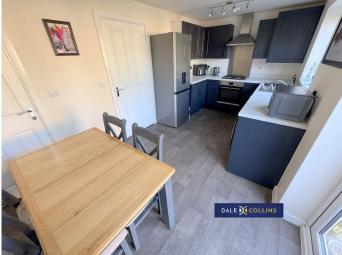

# 16'0" x 8'3" (4.88m x 2.51m)

A stylish, modern kitchen with a range of indigo blue wall and base units, including integrated oven, grill, hob and extractor. Plumbing for washing machine. Vinyl flooring, central heating radiator, uPVC window and double doors opening out to the lovely rear garden. Combi boiler housed in here.