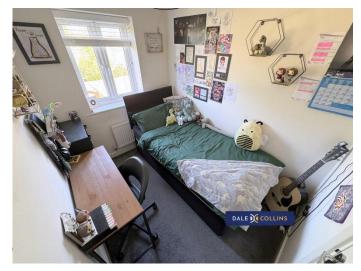

# BEDROOM TWO

9'7" x 8'3" (2.92m x 2.51m) A second bedroom overlooking the rear garden space, fitted carpet, central heating radiator, uPVC window.

# **BEDROOM THREE**

8'3" x 6'2" (2.51m x 1.88m) A third single bedroom with fitted carpet, central heating radiator, uPVC window.