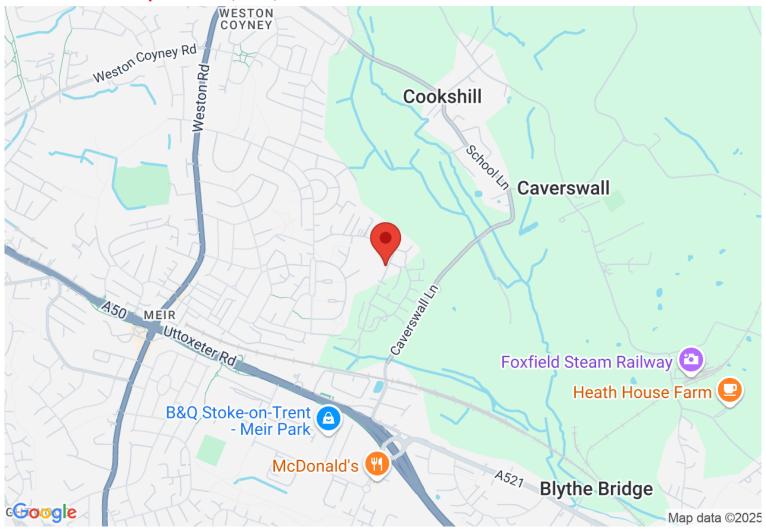

uite with low lovel W/C, pedestal

sink unit, walk in shower cubicle. uPVC window, extractor fan, central heating radiator.

# BEDROOM TWO

9'7" x 8'3" (2.92m x 2.51m) A second bedroom overlooking the rear garden space, fitted carpet, central heating radiator, uPVC window.

# **BEDROOM THREE**

8'3" x 6'2" (2.51m x 1.88m) A third single bedroom with fitted carpet, central heating radiator, uPVC window.

# FAMILY BATHROOM

6'10" x 6'1" (2.08m x 1.85m) A fresh white bathroom with low level W/C, pedestal sink unit, panelled bath, vinyl flooring, uPVC window.

# EXTERNALLY

Driveway to the front offering parking for up to two cars. To the rear is an enclosed garden, with a great bar/summerhouse. Fenced borders.



































# Location: 48 Bellerphon Drive, Meir, ST3 6SP



#### VIEWING BY APPOINTMENT WITH AGENTS DALE AND COLLINS ESTATE AGENTS

Unit 14,Trentham Technology Park,Bellringer Road,Trentham,Stoke-On-Trent,Staffordshire,ST4 8LJ T: 01782 595050 E: sales@daleandcollins.com/lettings@daleandcollins.com W: www.daleandcollins.com

General: While we endeavour to make our sales particulars fair, accurate and reliable, they are only a general guide to the property and, accordingly, if there is any point which is of particular importance to you, please contact the office and we will be pleased to check the position for you, especially if you are contemplating travelling some distance to view the property.

Measurements: These approximate room sizes are only intended as general guidance. You must verify the dimensions carefully before ordering carpets or any