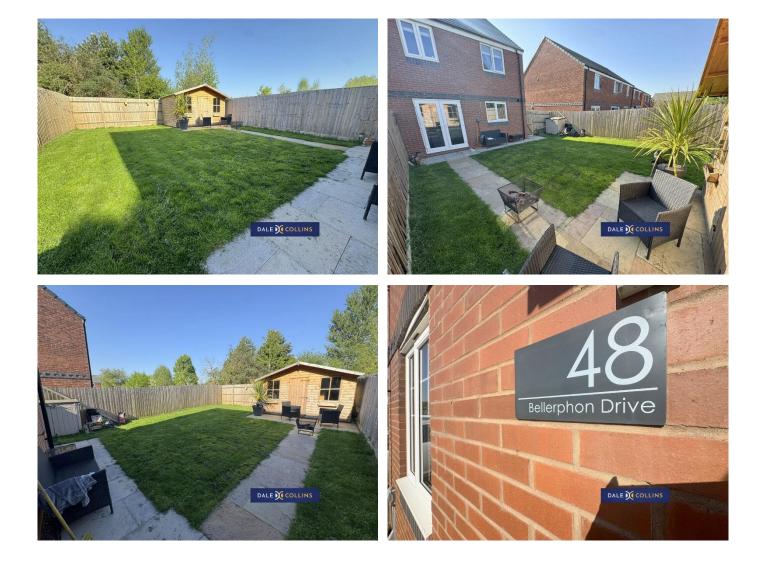

A three bedroom semi-detached property located on the popular estate of The Crescent in Meir. The stylish and modern interior means you can move in without having to lift a finger! Comprising of three bedrooms with en-suite to the master bedroom, downstairs toilet, modern kitchen and family bathroom. Externally, a driveway for off road parking and a private garden to the rear - with an added bonus of a summerhouse! Book your viewing today.

# EXTERNALLY

Driveway to the front offering parking for up to two cars. To the rear is an enclosed garden, with a great bar/summerhouse. Fenced borders.

# Location: 48 Bellerphon Drive, Meir, ST3 6SP