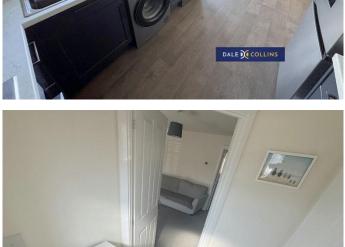

# **KITCHEN**

# 16'0" x 8'3" (4.88m x 2.51m)

A stylish, modern kitchen with a range of indigo blue wall and base units, including integrated oven, grill, hob and extractor. Plumbing for washing machine. Vinyl flooring, central heating radiator, uPVC window and double doors opening out to the lovely rear garden. Combi boiler housed in here.

## LOUNGE

16'1" x 13'1" (4.90m x 3.99m)

A cosy lounge with fitted carpet, uPVC window, central heating radiator and stairs to the first floor.