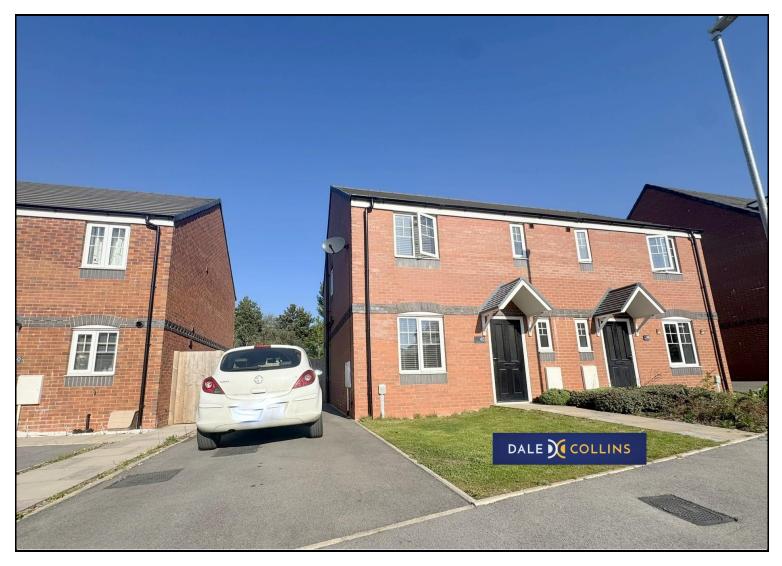

# £220,000 48 Bellerphon Drive, Meir, ST3 6SP

- THREE BED SEMI DETACHED
  - EN-SUITE TO MASTER
- DOWNSTAIRS TOILET
- MODERN INTERIOR
- ENCLOSED GARDEN
- DRIVEWAY

- BAR/SUMMERHOUSE
- CLOSE TO LOCAL AMENITIES
- NHCB WARRANTY!

A three bedroom semi-detached property located on the popular estate of The Crescent in Meir. The stylish and modern interior means you can move in without having to lift a finger! Comprising of three bedrooms with en-suite to the master bedroom, downstairs toilet, modern kitchen and family bathroom. Externally, a driveway for off road parking and a private garden to the rear - with an added bonus of a summerhouse! Book your viewing today.

# EXTERNALLY

Driveway to the front offering parking for up to two cars. To the rear is an enclosed garden, with a great bar/summerhouse. Fenced borders.