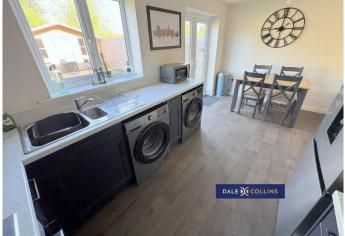

# **KITCHEN**

# 16'0" x 8'3" (4.88m x 2.51m)

A stylish, modern kitchen with a range of indigo blue wall and base units, including integrated oven, grill, hob and extractor. Plumbing for washing machine. Vinyl flooring, central heating radiator, uPVC window and double doors opening out to the lovely rear garden. Combi boiler housed in here.