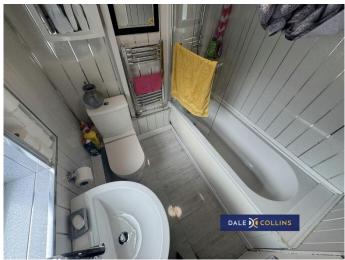

### BATHROOM

#### 1.83m x 1.80m (6'0" x 5'11")

A modern white bathroom suite comprising: low level W/C, pedestal hand wash basin, panelled bath with shower. Towel rail, tiled flooring and walls. Double glazed window.