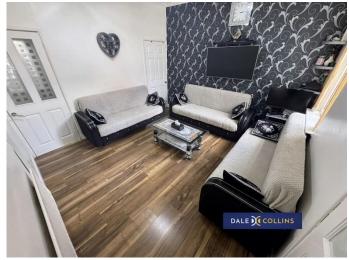

#### SITTING ROOM

#### 3.63m x 3.59m (11'11" x 11'9")

Access to the property via the front uPVC door into the first reception room featuring gloss laminate flooring, central heating radiator and double glazed window.