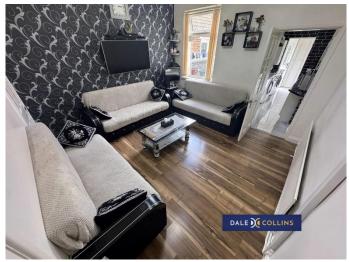

#### SITTING ROOM

#### 3.63m x 3.59m (11'11" x 11'9")

Access to the property via the front uPVC door into the first reception room featuring gloss laminate flooring, central heating radiator and double glazed window.