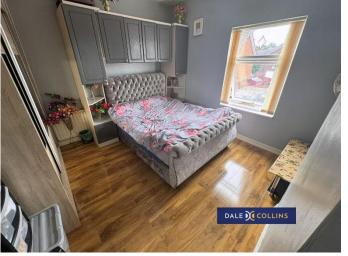

## BEDROOM ONE

3.63m x 3.24m (11'11" x 10'8") A spacious first bedroom with gloss laminate flooring, double glazed window, central heating radiator. There is fitted cabinet space over the top of the bed for storing clothes.