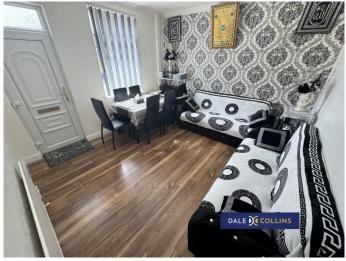

## LOUNGE

#### 3.65m x 3.63m (11'12" x 11'11")

A spacious second reception room with gloss laminate flooring, double glazed window, central heating radiator. Storage space under the stairs.