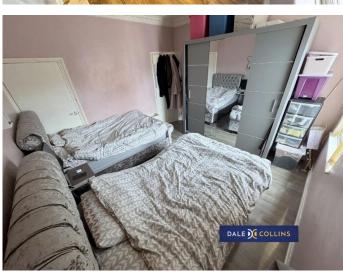

# BEDROOM THREE OFF BEDROOM TWO

#### 2.77m x 1.93m (9'1" x 6'4")

This room runs off the second bedroom, gloss laminate flooring, double glazed window, central heating radiator.