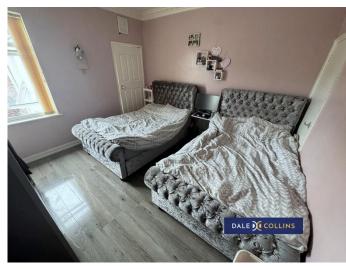

# **BEDROOM TWO**

3.66m x 3.65m (12'0" x 11'12") Another good sized room with the gloss laminate continuing through. Storage cupboard for clothing and shoes. Double glazed window, central heating radiator.