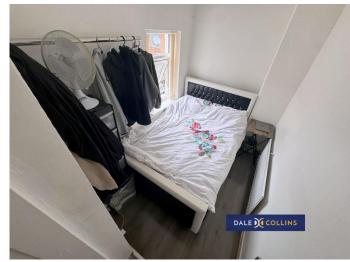

## BEDROOM ONE

3.63m x 3.24m (11'11" x 10'8") A spacious first bedroom with gloss laminate flooring, double glazed window, central heating radiator. There is fitted cabinet space over the top of the bed for storing clothes.

# **BEDROOM TWO**

3.66m x 3.65m (12'0" x 11'12") Another good sized room with the gloss laminate continuing through. Storage cupboard for clothing and shoes. Double glazed window, central heating radiator.