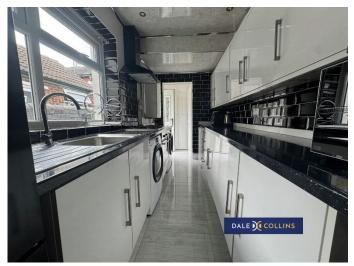

#### **KITCHEN**

#### 3.89m x 1.87m (12'9" x 6'2")

A modern kitchen featuring tiled flooring and walls, integrated hob, oven/grill, hood extractor. Plumbing for washing machine, space for tumble dryer and separate freezer aswell as space for a tall fridge/freezer. Combi boiler. Storage pantry. Spotlights, central heating radiator, double glazed window.