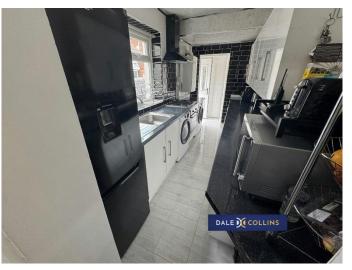

#### **KITCHEN**

#### 3.89m x 1.87m (12'9" x 6'2")

A modern kitchen featuring tiled flooring and walls, integrated hob, oven/grill, hood extractor. Plumbing for washing machine, space for tumble dryer and separate freezer aswell as space for a tall fridge/freezer. Combi boiler. Storage pantry. Spotlights, central heating radiator, double glazed window.