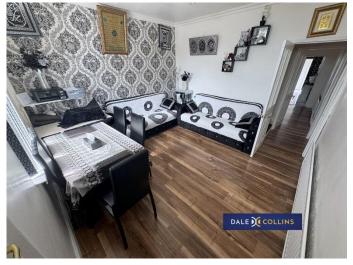

## LOUNGE

#### 3.65m x 3.63m (11'12" x 11'11")

A spacious second reception room with gloss laminate flooring, double glazed window, central heating radiator. Storage space under the stairs.