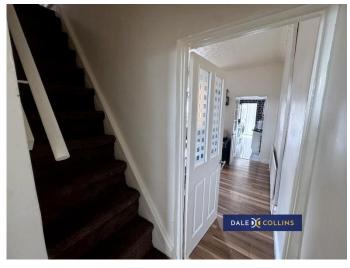

th shower. Towel rail, tiled flooring and walls. Double glazed window.

#### STAIRS TO FIRST FLOOR Fitted carpet.

## BEDROOM ONE

3.63m x 3.24m (11'11" x 10'8") A spacious first bedroom with gloss laminate flooring, double glazed window, central heating radiator. There is fitted cabinet space over the top of the bed for storing clothes.

# **BEDROOM TWO**

3.66m x 3.65m (12'0" x 11'12") Another good sized room with the gloss laminate continuing through. Storage cupboard for clothing and shoes. Double glazed window, central heating radiator.

# BEDROOM THREE OFF BEDROOM TWO

#### 2.77m x 1.93m (9'1" x 6'4")

This room runs off the second bedroom, gloss laminate flooring, double glazed window, central heating radiator.

#### **EXTERNALLY**

Externally, there is a small yard to the rear.























DALE COLLINS











## Location: 9 Erskine Street, Longton, ST3 4NJ



#### VIEWING BY APPOINTMENT WITH AGENTS DALE AND COLLINS ESTATE AGENTS

Unit 14, Trentham Technology Park, Bellringer Road, Trentham, Stoke-On-Trent, Staffordshire, ST4 8LJ T: 01782 595050 E: sales@daleandcollins.com/lettings@daleandcollins.com W: www.daleandcollins.com

General: While we endeavour to make our sales particulars fair, accurate and reliable, they are only a general guide to the property and, accordingly, if there is any point which is of particular importance to you, please contact the office and we will be pleased to check the position for you, especially if you are contemplating travelling some distance to view the property.

Measurements: These approximate room sizes are only in