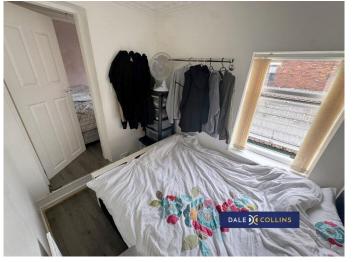

# BEDROOM THREE OFF BEDROOM TWO

#### 2.77m x 1.93m (9'1" x 6'4")

This room runs off the second bedroom, gloss laminate flooring, double glazed window, central heating radiator.