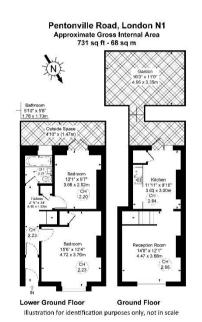

x 10'0' x 3.05m

1 NW8

N

| The picture sent he deployed. |  |  |
|-------------------------------|--|--|
|                               |  |  |
|                               |  |  |
|                               |  |  |
|                               |  |  |
|                               |  |  |