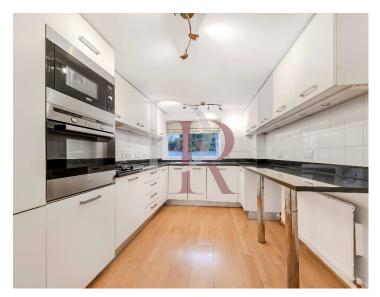

## Asking price of £2,300,000 Freehold

For Sale by Daniel Rose Residential Ltd

Set within the prestigious Barnsbury Conservation Area in the heart of Islington, is this newly internally refurbished Grade II Listed Georgian House. On entering the ground floor, you are greeted by a spacious double reception with large sash windows and boasting solid oakwood flooring and two original feature fireplaces. At the rear, you have a WC and utility room leading onto a spacious patio garden. The lower ground floor with wood flooring, comprises of a modern, fully integrated kitchen and a dining area leading onto the rear garden and storage units. Onto the first floor, where you will find the main bedroom with double sash windows, a second good size bedroom, and a family bathroom with a separate double shower

### **Kitchen Diner**

Bedrooms 1&2