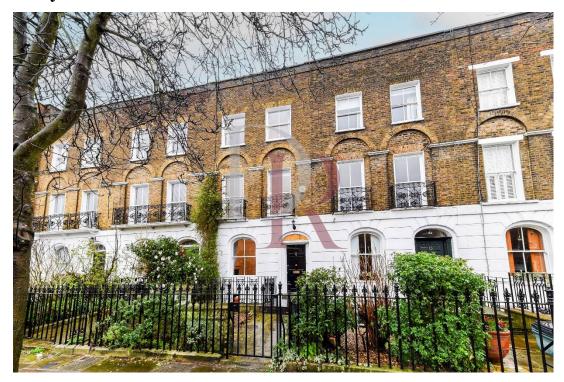

#### Cloudesley Road N1 oEB

## Asking price of £2,300,000 Freehold

For Sale by Daniel Rose Residential Ltd

Set within the prestigious Barnsbury Conservation Area in the heart of Islington, is this newly internally refurbished Grade II Listed Georgian House. On entering the ground floor, you are greeted by a spacious double reception with large sash windows and boasting solid oakwood flooring and two original feature fireplaces. At the rear, you have a WC and utility room leading onto a spacious patio garden. The lower ground floor with wood flooring, comprises of a modern, fully integrated kitchen and a dining area leading onto the rear garden and storage units. Onto the first floor, where you will find the main bedroom with double sash windows, a second good size bedroom, and a family bathroom with a separate double shower

\* GRADE II LISTED \* 1822 SQ FT \* NEWLY REFURBISHED \* FOUR DOUBLE BEDROOMS \* DOUBLE RECEPTION \* TWO BATHROOMS \* TWO PATIO GARDENS \* HIGH CEILINGS \* CLOSE TO TRANSPORT \* CHAIN FREE \* COUNCIL TAX BAND: G \* EPC BAND: D.