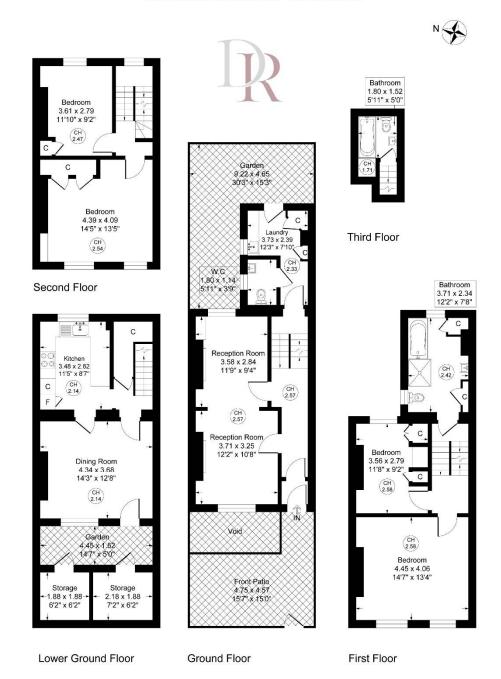

# Cloudsley Road, London N1 Approximate Gross Internal Floor Area = 169.3 sq m / 1822 sq ft

Illustration for identification purposes only, measurements are approximate, not to scale.