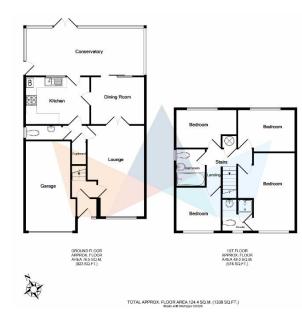

suite

rooms

• EV Charging views over farmland

This 4 bedroom well presented family home is a great example of family living. The living accommodation comprises of a double glazed conservatory, lounge, and dining room offering lots of space for the family. There is also a modern fitted kitchen and cloakroom on the ground floor. Then on the first floor