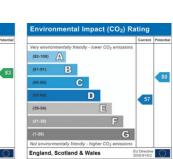

## Energy Efficiency Rating Very energy efficient - lever running costs (22-109) A (19-10) B (09-40) C (15-44) C (10-34) F (10-35) G Not energy efficient - legter running costs (10-34) C (10-

EstatesIT Development