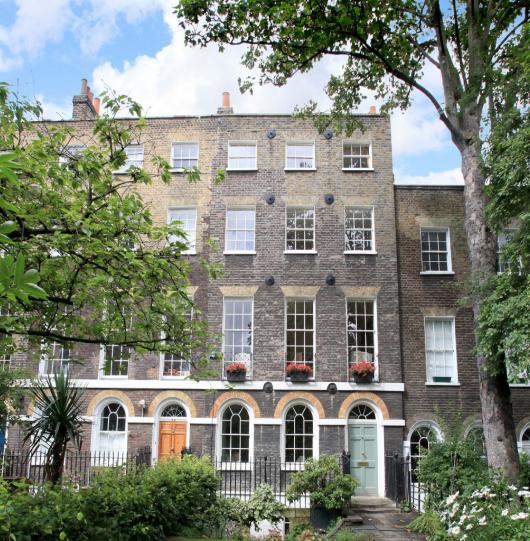

## The Broadway, St Ives, Huntingdon, PE27

£595 per month

| <ul> <li>2 Double<br/>Bedrooms</li> </ul>   | <ul> <li>Town Centre<br/>Location</li> </ul> |
|---------------------------------------------|----------------------------------------------|
| Split Level                                 | Period Features                              |
| <ul> <li>Gas Central<br/>Heating</li> </ul> | Shared Courtyar                              |

• Available End Of • Unfurnished March

Courtyard

A split level first floor and second floor maisonette situated in the heart of the town with generous and well presented accommodation featuring high ceilings and comprising lounge, dining room, kitchen, two double bedrooms and bathroom. The property retains many period features and benefits from a shared courtyard to the rear and a gas fired radiator heating system. Available end of March. Unfurnished.