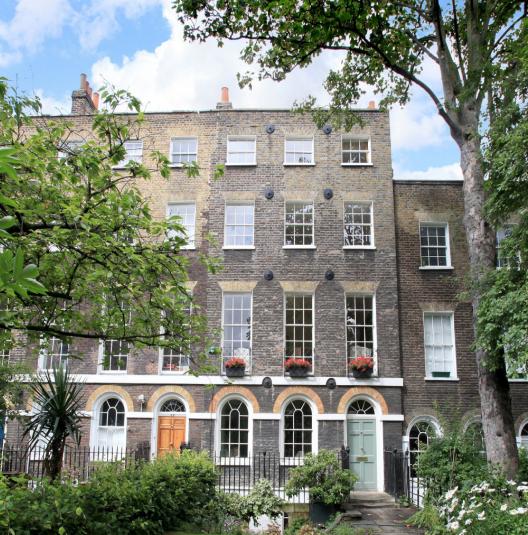

## Crown Walk, St Ives, Huntingdon, PE27

£595 per month

- Period Home
  Town Centre Location
   2 Bedrooms
   Lounge/Dining Room
- Courtyard Garden • Garage
- Unfurnished
  Available End
  2nd March

A well presented terraced period home in sought after town centre location with a garage. Generous accommodation comprises lounge/dining room, kitchen, ground floor bathroom and 2 bedrooms. The property further benefits from gas central heating and a courtyard garden. Unfurnished. Available 2nd March.