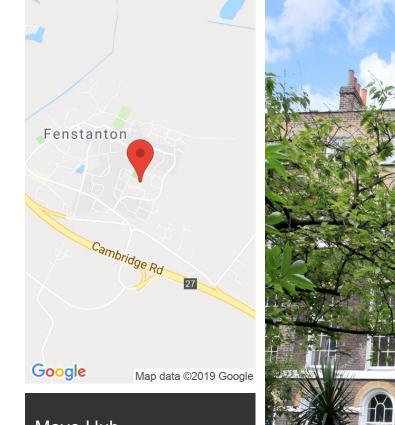

## Lancelot Way, Fenstanton, Huntingdon, PE28

£350 per week

## Lancelot Way, Fenstanton, Huntingdon, PE28

£350 per week

| <ul> <li>Detached<br/>Bungalow</li> </ul>         | Lounge                                                |
|---------------------------------------------------|-------------------------------------------------------|
| Kitchen                                           | 2 Bedrooms                                            |
| <ul> <li>Enclosed</li> <li>Rear Garden</li> </ul> | <ul> <li>Garage &amp;<br/>Driveway Parking</li> </ul> |
| <ul> <li>Unfurnished</li> </ul>                   | <ul> <li>Available April</li> </ul>                   |