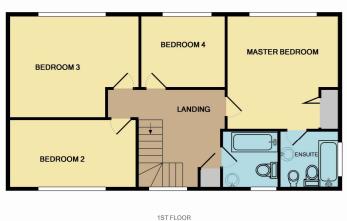

1ST FLOOR APPROX. FLOOR AREA 70.3 SQ.M. (757 SQ.FT.)

(757 SQ.FT.)

TOTAL APPROX. FLOOR AREA 181.9 SQ.M. (1958 SQ.FT.)

Whilst every attempt has been made to ensure the accuracy of the floor plan contained here, measurements of doors, windows, rooms and any other items are approximate and no responsibility is taken for any error, omission, or mis-statement. This plan is for illustrative purposes only and should be used as such by the comission, or mis-statement. This plan is for illustrative purposes only and should be used as such by the statement. This can be used as such by the statement in the

A recently built detached home in a rural location with views over open countryside, on a plot of approximately 1.7acres (sts) with ideal use as an equestrian centre or commercial property. Well presented and spacious accommodation comprises lounge, play room/study, family room, Bespoke French Oak kitchen/breakfast room, utility room, cloakroom, five bedrooms with en-suites to master bedroom and second bedroom and family bathroom.