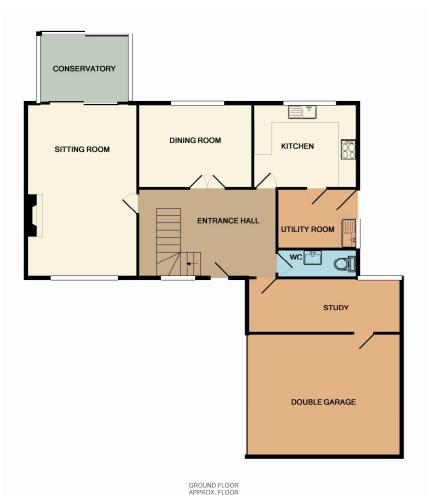

1ST FLOOR APPROX. FLOOR AREA 70.3 SQ.M. (757 SQ.FT.)

(757 SQ.FT.)

TOTAL APPROX. FLOOR AREA 181.9 SQ.M. (1958 SQ.FT.)

Whilst every attempt has been made to ensure the accuracy of the floor plan contained here, measurements of doors, windows, rooms and any other items are approximate and no responsibility is taken for any error, omission, or mis-statement. This plan is for illustrative purposes only and should be used as such by the comission, or mis-statement. This plan is for illustrative purposes only and should be used as such by the statement. This can be used as such by the statement in the

A recently built detached home in a rural location with views over open countryside, on a plot of approximately 1.7acres (sts) with ideal use as an equestrian centre or commercial property. Well presented and spacious accommodation comprises lounge, play room/study, family room, Bespoke French Oak kitchen/breakfast room, utility room, cloakroom, five bedrooms with en-suites to master bedroom and second bedroom and family bathroom.