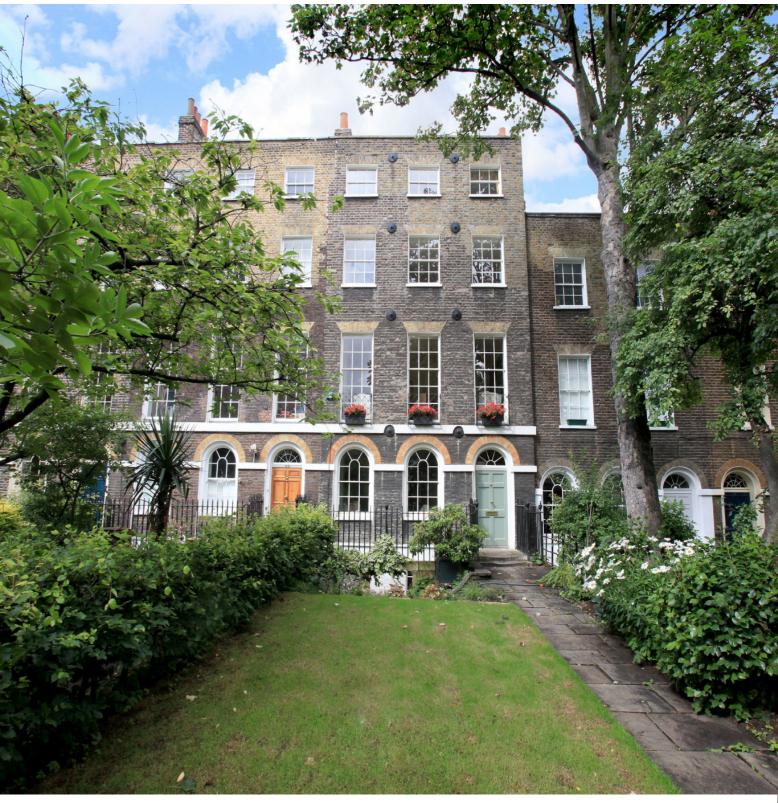

## Slyers Farm, Parkhall Road, Somersham, PE28

Guide Price £565,000 Freehold

- Detached Home
- Plot Approx 1.7 Acres (sts)
- 3 Reception Rooms
- 5 Bedrooms
- 2 En-Suites
- Oil Fired Radiator Heating
- Double Glazing
- 3 Outbuildings

A recently built detached home in a rural location with views over open countryside, on a plot of approximately 1.7acres (sts) with ideal use as an equestrian centre or commercial property. Well presented and spacious accommodation comprises lounge, play room/study, family room, Bespoke French Oak kitchen/breakfast room, utility room, cloakroom, five bedrooms with en-suites to master bedroom and second bedroom and family bathroom.