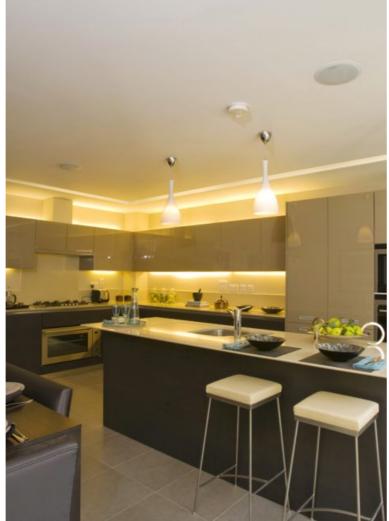

## Fen Road, Pidley, PE28

Asking price of £199,995 Freehold

- Semi-Detached Home
  Re-Fitted Kitchen/Dining Room
  Re-Fitted En-Cuite 9
  Enclosed Rear
- Re-Filled En Suite & Bathroom
- Garden
- Driveway Parking
- Views Over Countryside

A recently renovated semi-detached home, which offers further potential to extend, ideally located with views over open countryside and Pidley golf course. Well presented accommodation comprising lounge, re-fitted kitchen/dining room, three bedrooms, re-fitted en-suite to master and re-fitted bathroom.