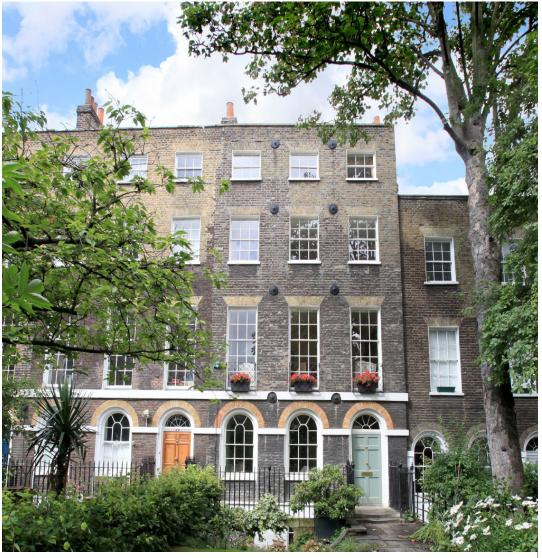

## Oxford Close, Wyton on the Hill, PE28

£350 per week

- Terraced Home
  - Room
- Cloakroom
- Enclosed
  Rear Garden
- Unfurnished
- Lounge/Dining Room
- 3 Bedrooms
- Allocated Parking
- Available Now

A spacious terraced home with accommodation comprising lounge/dining room, kitchen, cloakroom, 3 bedrooms and bathroom. Further benefiting from double glazing, gas fired radiator heating system, enclosed rear garden and parking. Unfurnished. Available now.