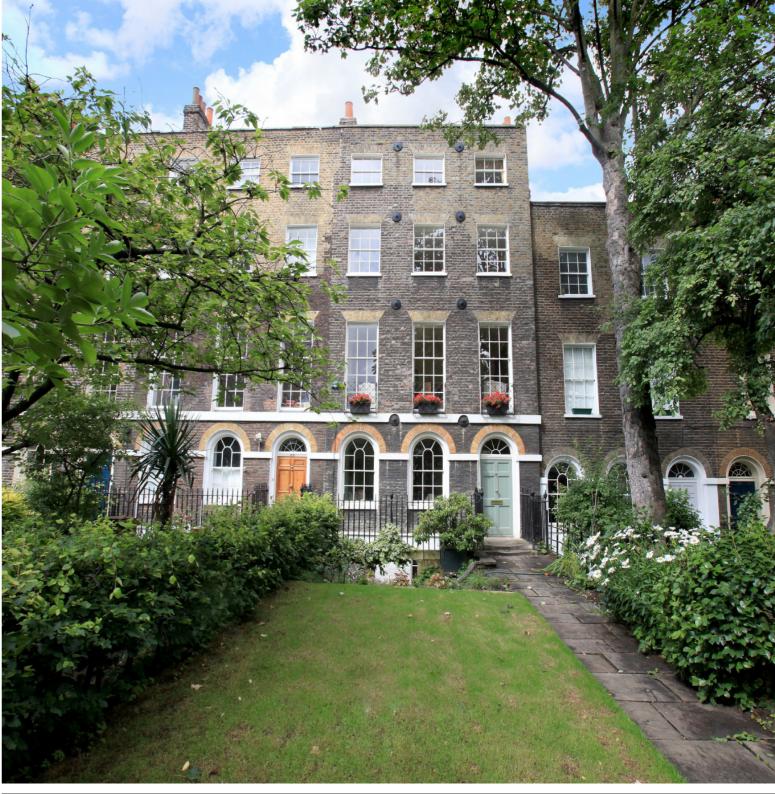

## the, Pettis Road, St Ives, Huntingdon, PE27

Asking price of £239,995 Freehold

- Detached Home
- Popular Location
- 2 Reception Rooms
- Cloakroom & Utility Area
- Re-Fitted Kitchen
- 4 Bedrooms
- Re-fitted Bathroom
- Single Garage & Driveway

This much improved detached home is pleasantly situated with a small cul-de-sac in a popular residential location. Very well presented throughout with stylish accommodation comprising lounge, dining room, kitchen, cloakroom, four bedrooms and luxury re-fitted family bathroom.